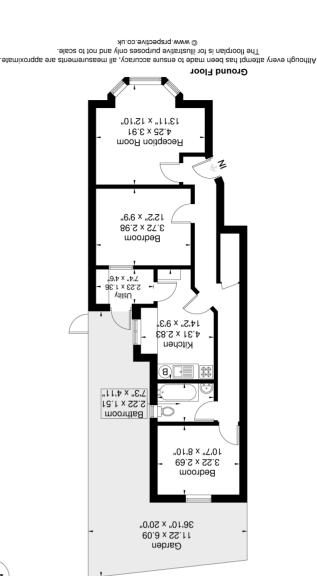

#### **Reception Room**

4.25m x 3.91m (13' 11" x 12' 10") Large front aspect double glazed windows, radiator.

#### **Kitchen**

4.31m x 2.83m (14' 2" x 9' 3") Side aspect double glazed window, door to utility, boiler, sink, space for fridge, space for dishwasher.

#### Utility

2.23m x 1.36m (7' 4" x 4' 6") Rear aspect double glazed window, door to garden, space for washer, space for dryer.

#### Bathroom

2.22m x 1.51m (7' 3" x 4' 11") Side aspect double glazed window, bath with shower, toilet, sink, heated towel rail.

## **Bedroom 1**

3.22m x 2.69m (10' 7" x 8' 10") Rear aspect double glazed window, radiator. **Bedroom 2** 

# 3.72m x 2.98m (12' 2" x 9' 9") Side aspect double glazed window, radiator.

## Garden

11.22m x 6.09m (36' 10" x 20' 0") Paved, shed.