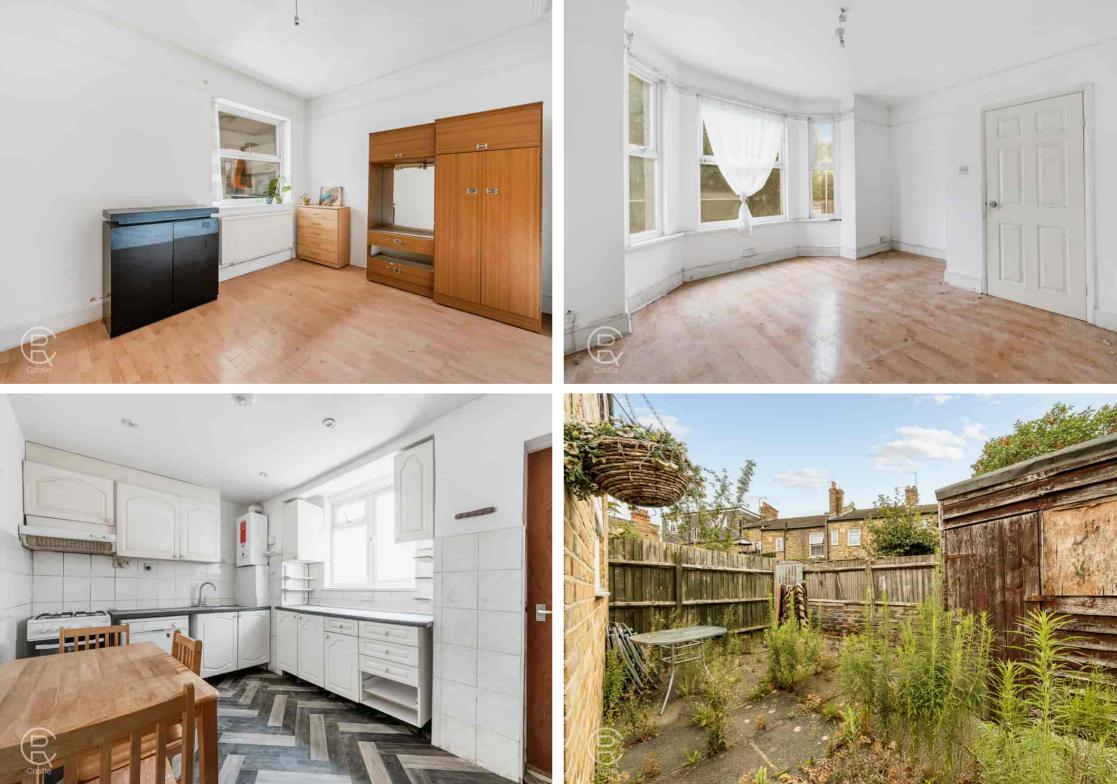

The accommodation comprises two well-proportioned bedrooms, a separate kitchen, bathroom, and a bright living area. The property also benefits from a private rear garden a perfect private outdoor space. With local shops, restaurants, and multiple bus routes all on your doorstep, this flat is well positioned for convenience and connectivity.

#### **Reception Room**

4.25m x 3.91m (13' 11" x 12' 10") Large front aspect double glazed windows, radiator.

#### **Kitchen**

4.31m x 2.83m (14' 2" x 9' 3") Side aspect double glazed window, door to utility, boiler, sink, space for fridge, space for dishwasher.

## Garden

11.22m x 6.09m (36' 10" x 20' 0") Paved, shed.