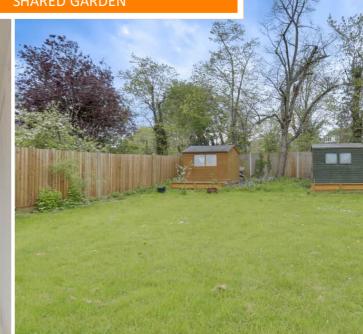

Outside this property benefits from access to a large, well-kept communal garden, perfect for enjoying warm summer days.

Tenure: Share of Freehold (900+ years remaining) | Service Charge: £50pm | Ground Rent: N/A

#### Bathroom

8' 10" x 10' 7" (2.69m x 3.23m) Double-glazed sash window, ceiling light, bathtub with shower and screen, washbasin on vanity unit, WC, radiator, vinyl flooring.

OUTSIDE

**Communal Garden** 