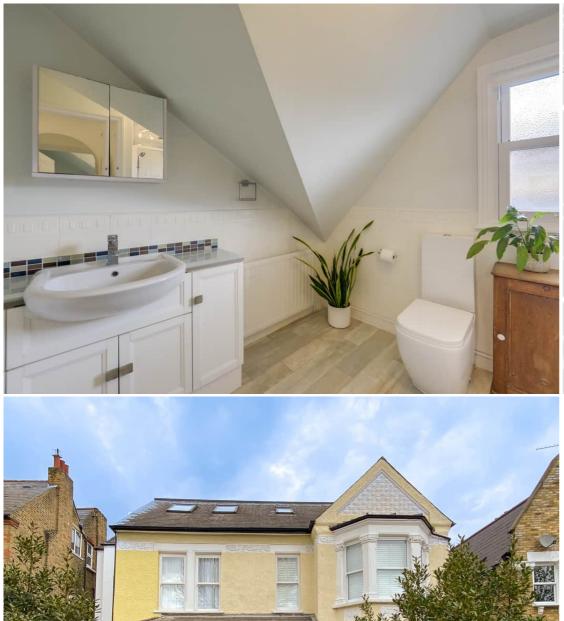

## Read all about it...

A fantastic split-level flat situated on Woolstone Road, a residential street on the borders of Forest Hill and Catford. This property is conveniently located for a variety of local amenities, including popular shops, cafes, pubs, and great transport links.

Internally, dual-aspect windows provide plenty of natural light in the open-plan kitchen and lounge, creating a bright and spacious living area. Heading upstairs, there is a double bedroom, benefitting from built-in wardrobes, and a good size bathroom.

#### Bathroom

8' 10" x 10' 7" (2.69m x 3.23m) Double-glazed sash window, ceiling light, bathtub with shower and screen, washbasin on vanity unit, WC, radiator, vinyl flooring.

OUTSIDE

**Communal Garden** 