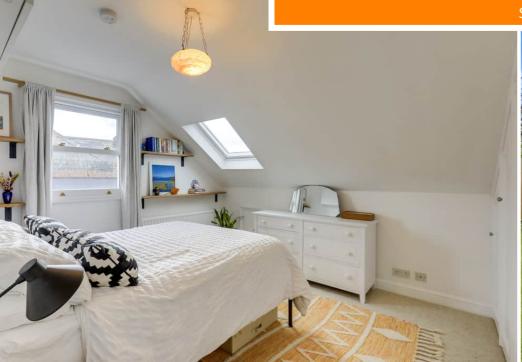

Internally, dual-aspect windows provide plenty of natural light in the open-plan kitchen and lounge, creating a bright and spacious living area. Heading upstairs, there is a double bedroom, benefitting from built-in wardrobes, and a good size bathroom.

#### Bedroom

12' 4" x 11' 6" (3.76m x 3.51m) Double-glazed sash window, roof window, pendant ceiling light, built-in wardrobes, radiator, fitted carpet.