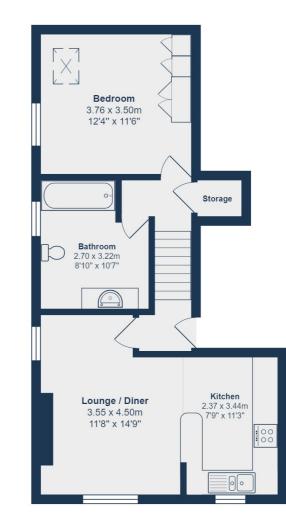

### **TOP FLOOR**

#### Lounge/Diner

11' 8" x 14' 9" (3.56m x 4.50m) Double-glazed sash windows, ceiling spotlights, wall mounted lights, radiator, oak flooring.

#### 7'9" x 11'3" (2.36m x 3.43m)

Double-glazed window, ceiling spotlights, fitted kitchen units with breakfast bar, 1.5 bowl sink with mixer tap and drainer, integrated dishwasher, washing machine, oven, grill, microwave, electric hob and extractor hood, radiator, oak flooring.

#### Bedroom

12' 4" x 11' 6" (3.76m x 3.51m) Double-glazed sash window, roof window, pendant ceiling light, built-in wardrobes, radiator, fitted carpet.

#### Bathroom

8' 10" x 10' 7" (2.69m x 3.23m) Double-glazed sash window, ceiling light, bathtub with shower and screen, washbasin on vanity unit, WC, radiator, vinyl flooring.

OUTSIDE

**Communal Garden** 

Top Floor

Total Area: 52.0 m<sup>2</sup> ... 560 ft<sup>2</sup>

Drawn for Stanfords Sales & Lettings This floorplan is for illustrative purposes only. Whilst every effort has been made to ensure the accuracy of the plan, the dimensions and total area are approximated only and should not be relied upon.