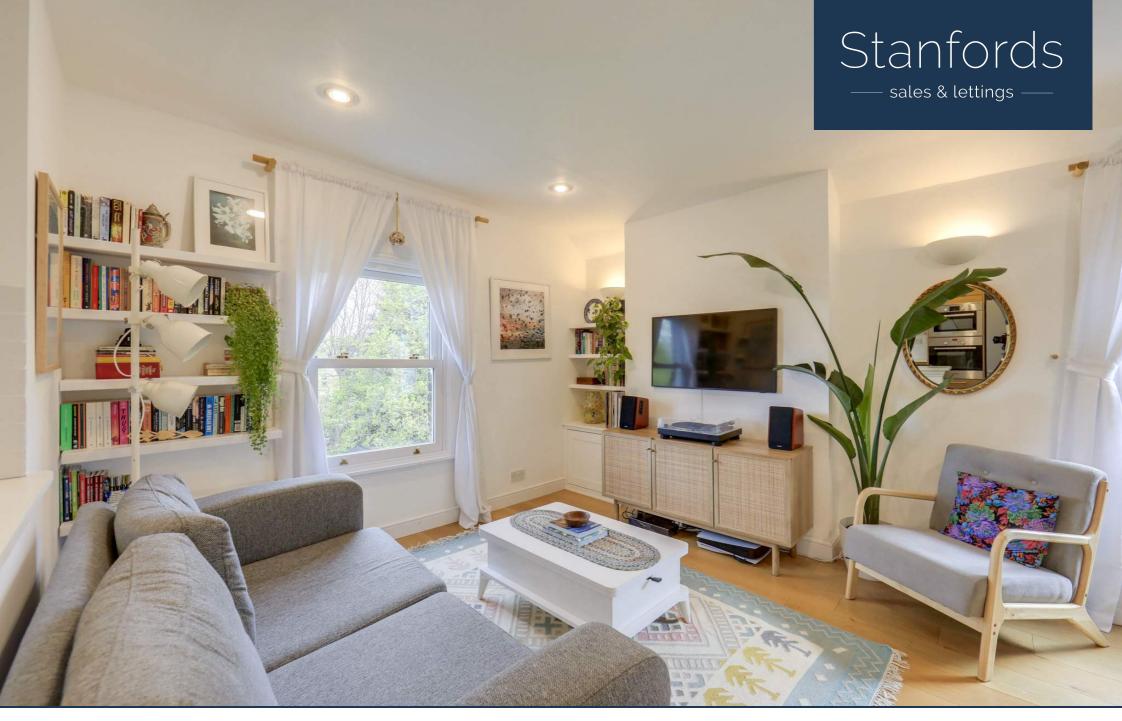

## Read all about it...

A fantastic split-level flat situated on Woolstone Road, a residential street on the borders of Forest Hill and Catford. This property is conveniently located for a variety of local amenities, including popular shops, cafes, pubs, and great transport links.

Internally, dual-aspect windows provide plenty of natural light in the open-plan kitchen and lounge, creating a bright and spacious living area. Heading upstairs, there is a double bedroom, benefitting from built-in wardrobes, and a good size bathroom.

#### Lounge/Diner

11' 8" x 14' 9" (3.56m x 4.50m) Double-glazed sash windows, ceiling spotlights, wall mounted lights, radiator, oak flooring.

#### Kitchen

#### 7'9" x 11'3" (2.36m x 3.43m)

Double-glazed window, ceiling spotlights, fitted kitchen units with breakfast bar, 1.5 bowl sink with mixer tap and drainer, integrated dishwasher, washing machine, oven, grill, microwave, electric hob and extractor hood, radiator, oak flooring.