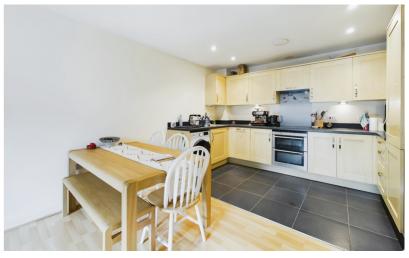

A modern two bedroom purpose built apartment set just off the town centre and built by Bellway homes in 2006.

Accommodation comprises entrance hall, spacious and light open plan living area with Juliet balcony and kitchen with fitted appliances. There are two generous double bedrooms and a bathroom including WC, wash hand basin and bath. Outside, the apartment benefits from allocated parking and visitors spaces are available.