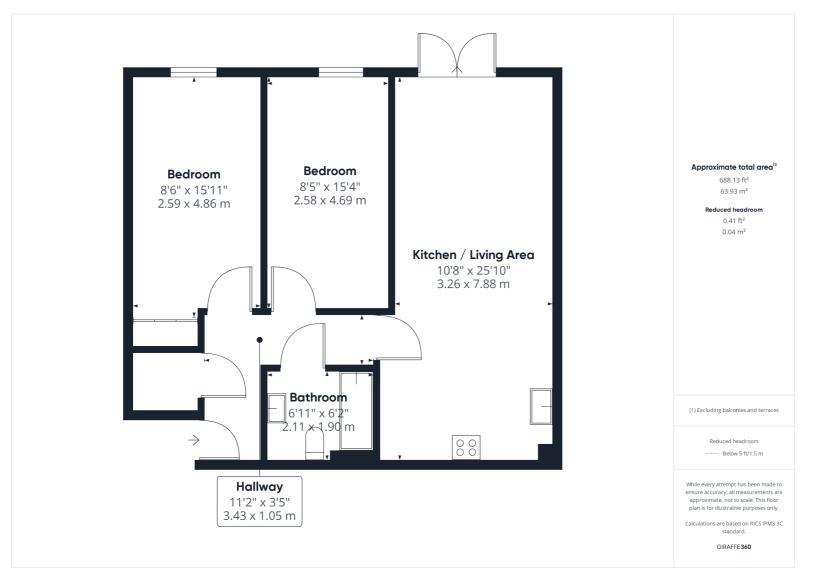

A modern two bedroom purpose built apartment set just off the town centre and built by Bellway homes in 2006.

Accommodation comprises entrance hall, spacious and light open plan living area with Juliet balcony and kitchen with fitted appliances. There are two generous double bedrooms and a bathroom including WC, wash hand basin and bath. Outside, the apartment benefits from allocated parking and visitors spaces are available.

- Top floor apartment
- Set just off Hitchin Town Centre
- Open plan living area with Juliet balcony
- Two generous double bedrooms
- Allocated and visitor permit parking
- 0.2 miles, 4 mins walk to Hltchin town centre (as per Google Maps)
- 0.7 miles, 16 mins walk to Hitchin train station (as per Google Maps)
- No onward chain

All measurements are approximate and quoted in metric with imperial equivalents and for general guidance only and whilst every attempt has been made to ensure accuracy, they must not be relied on. The fixtures, fittings and appliances referred to have not been tested and therefore no guarantee can be given and that they are in working order. Internal photographs are reproduced for general information and it must not be inferred that any item shown is included with the property. For a free valuation, contact the numbers listed on the brochure.