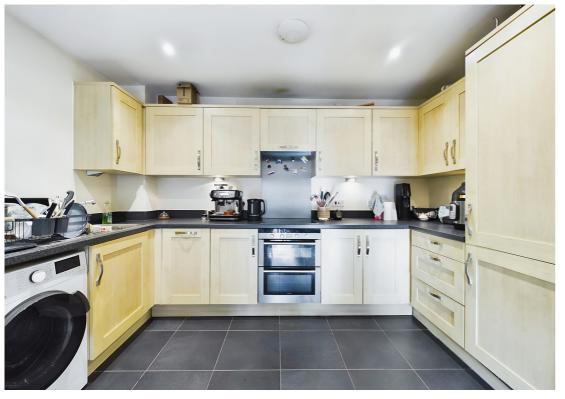

A modern two bedroom purpose built apartment set just off the town centre and built by Bellway homes in 2006.

Accommodation comprises entrance hall, spacious and light open plan living area with Juliet balcony and kitchen with fitted appliances. There are two generous double bedrooms and a bathroom including WC, wash hand basin and bath. Outside, the apartment benefits from allocated parking and visitors spaces are available.