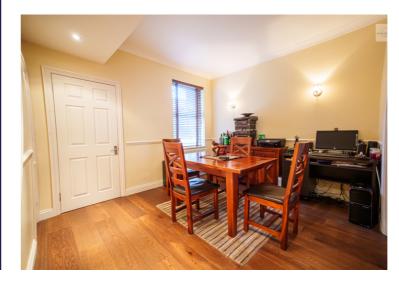

## Second Reception 14'2" x 14'2" (4.33m x 4.32m)

Double glazed window to rear aspect, power points.