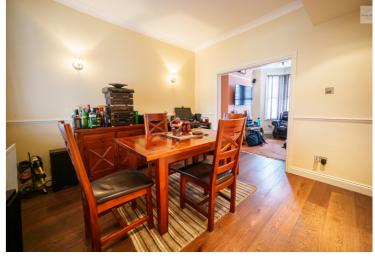

## Second Reception 14'2" x 14'2" (4.33m x 4.32m)

Double glazed window to rear aspect, power points.