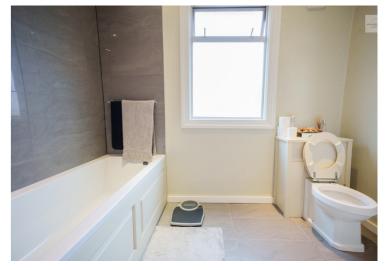

#### Bathroom 9'3" x 8'7" (2.82m x 2.61m)

Four piece suite comprising of low flush W.C, panel bath, shower cubical, wash hand basin, tiled flooring throughout, half tiled walls, frosted doubled glazed window to rear aspect.