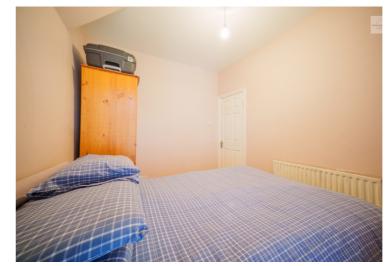

### Second Bedroom 10'11" x 8'4" (3.32 x 2.55m)

Double glazed window to rear aspect, power points, carpet throughout.