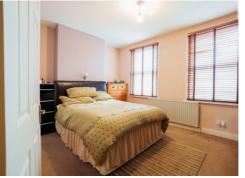

#### Master Bedroom 14'2" x 10'8" (4.32m x 3.26m)

Double glazed windows to front aspects, power points, carpet throughout.

### Second Bedroom 10'11" x 8'4" (3.32 x 2.55m)

Double glazed window to rear aspect, power points, carpet throughout.