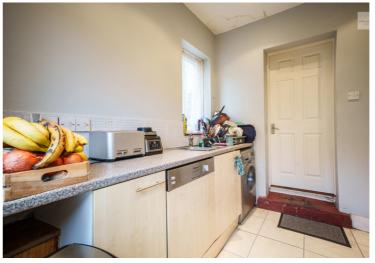

#### Kitchen 8'10" x 8'7" (2.70m x 2.61m)

Kitchen comprises of stainless steel sink with drainer unit, gas point, power points, tiled flooring, spot lights, door to rear garden.