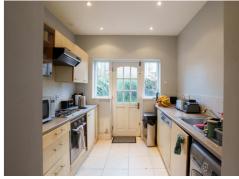

#### Kitchen 8'10" x 8'7" (2.70m x 2.61m)

Kitchen comprises of stainless steel sink with drainer unit, gas point, power points, tiled flooring, spot lights, door to rear garden.