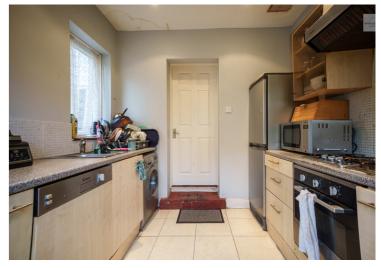

#### Kitchen 8'10" x 8'7" (2.70m x 2.61m)

Kitchen comprises of stainless steel sink with drainer unit, gas point, power points, tiled flooring, spot lights, door to rear garden.