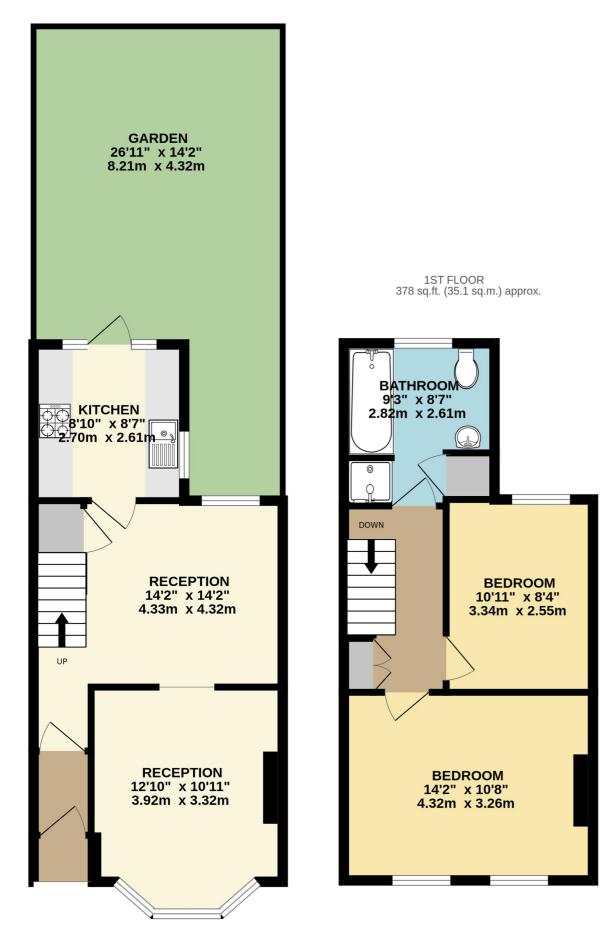

TOTAL FLOOR AREA: 767 sq.ft. (71.2 sq.m.) approx.

Whilst every attempt has been made to ensure the accuracy of the floorplan contained here, measurements of doors, windows, rooms and any other items are approximate and no responsibility is taken for any error, omission or mis-statement. This plan is for illustrative purposes only and should be used as such by any prospective purchaser. The services, systems and appliances shown have not been tested and no guarantee as to their operability or efficiency can be given.

## Front Reception 12'10" x 10'11" (3.92m x 3.32m)

Open plan front reception, double glazed bay window to front aspect, power points, chimney

## Second Reception 14'2" x 14'2" (4.33m x 4.32m)

Double glazed window to rear aspect, power points.

#### Kitchen 8'10" x 8'7" (2.70m x 2.61m)

Kitchen comprises of stainless steel sink with drainer unit, gas point, power points, tiled flooring, spot lights, door to rear garden.

#### Master Bedroom 14'2" x 10'8" (4.32m x 3.26m)

Double glazed windows to front aspects, power points, carpet throughout.

### Second Bedroom 10'11" x 8'4" (3.32 x 2.55m)

Double glazed window to rear aspect, power points, carpet throughout.

#### Bathroom 9'3" x 8'7" (2.82m x 2.61m)

Four piece suite comprising of low flush W.C, panel bath, shower cubical, wash hand basin, tiled flooring throughout, half tiled walls, frosted doubled glazed window to rear aspect.

Garden 26'11" x 14'2" (8.21m x 4.32m)