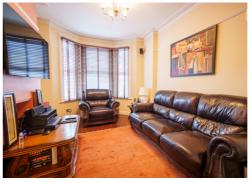

## Front Reception 12'10" x 10'11" (3.92m x 3.32m)

Open plan front reception, double glazed bay window to front aspect, power points, chimney

## Second Reception 14'2" x 14'2" (4.33m x 4.32m)

Double glazed window to rear aspect, power points.