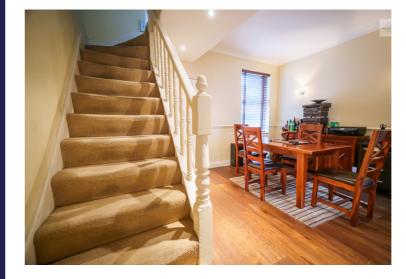

## Second Reception 14'2" x 14'2" (4.33m x 4.32m)

Double glazed window to rear aspect, power points.