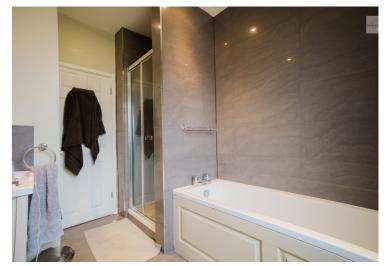

#### Bathroom 9'3" x 8'7" (2.82m x 2.61m)

Four piece suite comprising of low flush W.C, panel bath, shower cubical, wash hand basin, tiled flooring throughout, half tiled walls, frosted doubled glazed window to rear aspect.