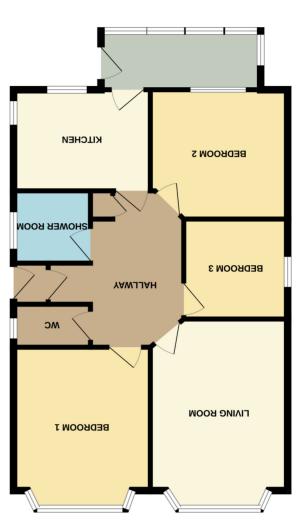

GROUND FLOOR 757 sq.ft. (70.3 sq.m.) approx.

Xorqqa (, m, p. £. Co T), ft, p. 2 TOT, APA 90-D1 JATOT entropy and an analysis of the second 26 Poole Hill, Bournemouth, Bournemouth BH2 5PS 01202 143611 01202 143611

## Entrance

Entrance via side aspect door to entrance hall, Access to all principal rooms, coved ceiling, hatch giving access to loft space, Power points

#### Living room

4.52m x 3.29m (14' 10" x 10' 10") Front aspect double glazed bay window, radiator, Power points, gas fire (not tested), ceiling light point,

## Kitchen

3.25m x 2.4m (10' 8" x 7' 10") In need of modernisation, stainless sink unit, mixer tap, cupboards beneath, side and rear aspect windows, power points, ceiling light point, tiled floors, space for gas cooker, double glazed aluminium door to conservatory

# Bedroom 1

3.84m x 3.29m (12' 7" x 10' 10") Front aspect double glazed bay window, radiator, power points, picture rail, two ceiling light points, naturally coved ceiling.

#### Bedroom 2

 $3.29m \times 3.08m$  (10' 10" x 10' 1") Rear aspect double glazed window, naturally coved ceiling, radiator, ceiling light point, power points

#### Bedroom 3

2.45m x 2.37m (8' 0" x 7' 9") Side aspect window, ceiling light point, power points, radiator

#### Separate WC

With close coupled WC, side aspect double glazed window

## Shower Room

1.67m x 1.5m (5' 6" x 4' 11") Modern suite with pedestal wash hand basin, tiled, oversized walk in shower with electric shower unit, side aspect double glazed window, chrome heated towel rail, coved ceiling.