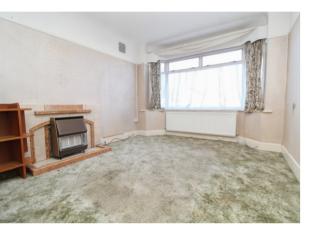

#### Living room

4.52m x 3.29m (14' 10" x 10' 10") Front aspect double glazed bay window, radiator, Power points, gas fire (not tested), ceiling light point,