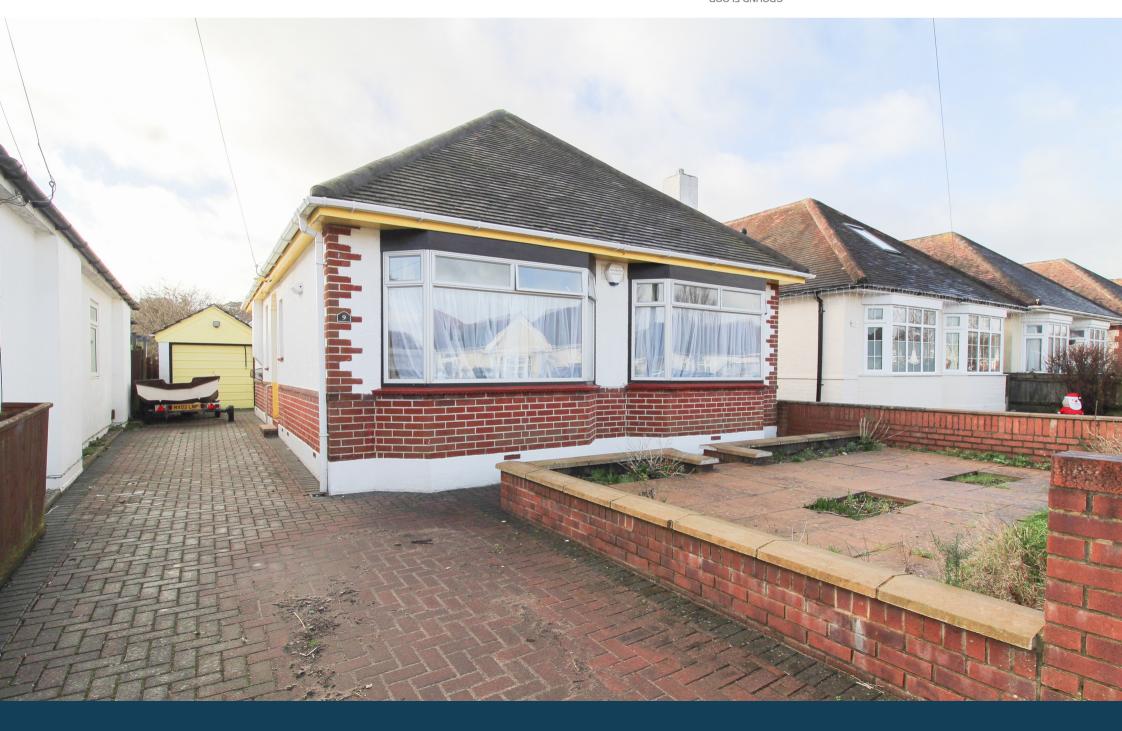

# Outside

Front garden

Elevated Paved patio area for ease of maintenance, shrub borders, enclosed by low level brick walling, brick paved driveway on the left hand side of the property providing off road parking leading to a DETACHED GARAGE with pitched roof, up and over door, power & light.

Rear Garden, This is a real feature of the property. Predominantly laid to lawn, enclosed by fencing, shrubs, paved patio area adjacent to the Sun lounge/conservatory.

PLEASE NOTE: The measurements that have been quoted are approximate and strictly for guidance only. All fittings, fixtures, services and appliances have not been tested and no guarantee can be given that they are in working order. The particulars are believed to be correct but their accuracy is not guaranteed and they do not constitute an offer or form part of a contract. The images displayed are for information purposes only and it cannot be inferred that any itemshown will be included in the property.