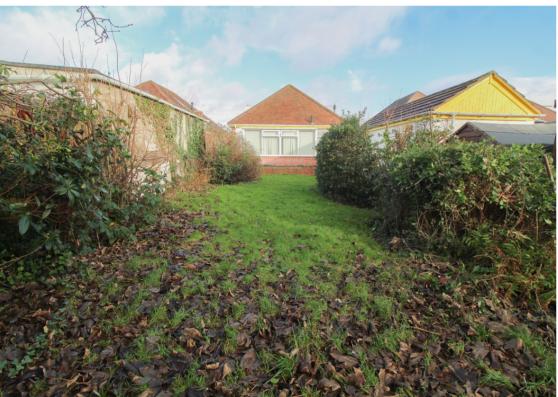

Rear Garden, This is a real feature of the property. Predominantly laid to lawn, enclosed by fencing, shrubs, paved patio area adjacent to the Sun lounge/conservatory.

PLEASE NOTE: The measurements that have been quoted are approximate and strictly for guidance only. All fittings, fixtures, services and appliances have not been tested and no guarantee can be given that they are in working order. The particulars are believed to be correct but their accuracy is not guaranteed and they do not constitute an offer or form part of a contract. The images displayed are for information purposes only and it cannot be inferred that any itemshown will be included in the property.