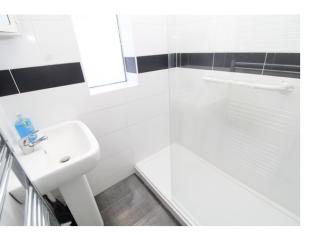

## Shower Room

1.67m x 1.5m (5' 6" x 4' 11") Modern suite with pedestal wash hand basin, tiled, oversized walk in shower with electric shower unit, side aspect double glazed window, chrome heated towel rail, coved ceiling.