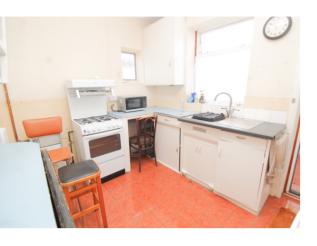

## Kitchen

3.25m x 2.4m (10' 8" x 7' 10") In need of modernisation, stainless sink unit, mixer tap, cupboards beneath, side and rear aspect windows, power points, ceiling light point, tiled floors, space for gas cooker, double glazed aluminium door to conservatory