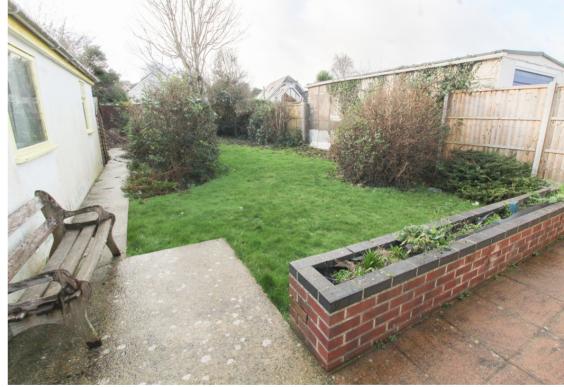

Rear Garden, This is a real feature of the property. Predominantly laid to lawn, enclosed by fencing, shrubs, paved patio area adjacent to the Sun lounge/conservatory.

PLEASE NOTE: The measurements that have been quoted are approximate and strictly for guidance only. All fittings, fixtures, services and appliances have not been tested and no guarantee can be given that they are in working order. The particulars are believed to be correct but their accuracy is not guaranteed and they do not constitute an offer or form part of a contract. The images displayed are for information purposes only and it cannot be inferred that any itemshown will be included in the property.