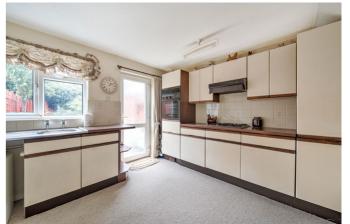

#### Kitchen/Diner

With matching wall and base units with work surfaces over, rear aspect double glazed window and door opening to the rear garden, stainless steel sink and drainer, built-in oven and hob with cooker hood over and space for under counter appliance.