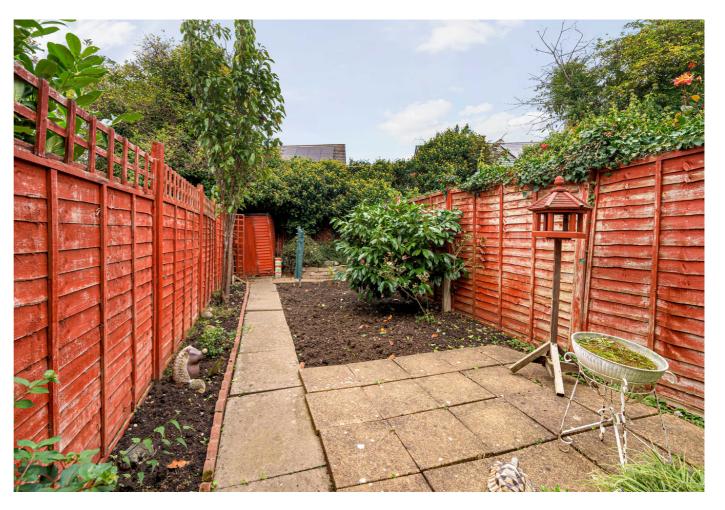

#### Outside

The front of the property is approached via a pathway to entrance door. The rear garden laid mostly to patio with borders and fenced boundaries. The property also benefits from an en-bloc garage.