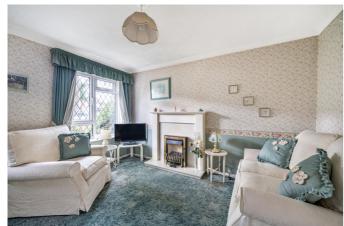

### **Entrance/Sitting Room**

Entrance door into living room, front aspect double glazed window, fireplace, stairs into first floor and door into kitchen/diner.