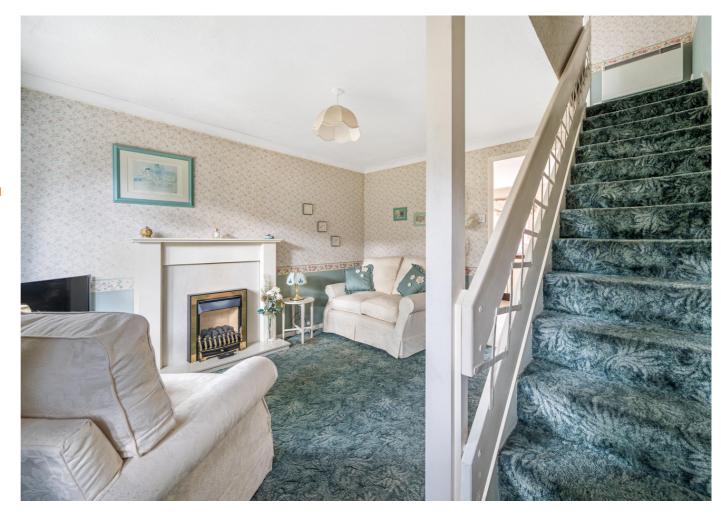

### **Entrance/Sitting Room**

Entrance door into living room, front aspect double glazed window, fireplace, stairs into first floor and door into kitchen/diner.

#### **First Floor Landing**

With doors opening to bedrooms and bathroom.