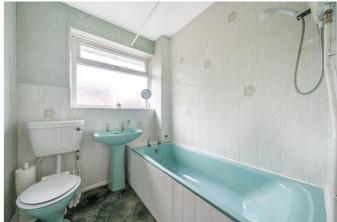

#### **Bathroom**

With rear aspect double glazed window, WC, wash hand basin and bath with electric shower over.