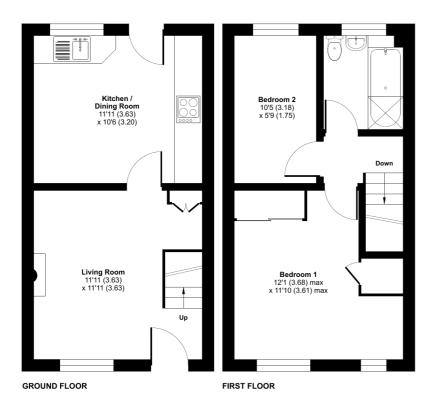

### **Entrance/Sitting Room**

Entrance door into living room, front aspect double glazed window, fireplace, stairs into first floor and door into kitchen/diner.

#### Kitchen/Diner

With matching wall and base units with work surfaces over, rear aspect double glazed window and door opening to the rear garden, stainless steel sink and drainer, built-in oven and hob with cooker hood over and space for under counter appliance.

#### **First Floor Landing**

With doors opening to bedrooms and bathroom.

#### **Bedroom 1**

With front aspect double glazed window, built-in storage.

#### Bedroom 2

With rear aspect double glazed window.

#### **Bathroom**

With rear aspect double glazed window, WC, wash hand basin and bath with electric shower over.

#### Outside

The front of the property is approached via a pathway to entrance door. The rear garden laid mostly to patio with borders and fenced boundaries. The property also benefits from an en-bloc garage.

#### Whitewood Way, Worcester, WR5

Approximate Area = 552 sq ft / 51.2 sq m For identification only - Not to scale

Floor plan produced in accordance with RICS Property Measurement Standards incorporating international Property Measurement Standards (IPMS2 Residential). © nichecom 2024. Produced for Hills Estate Agents. REF: 1191032