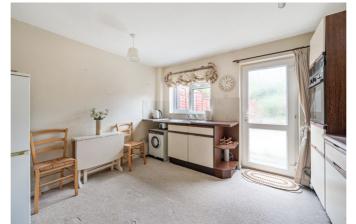

#### Kitchen/Diner

With matching wall and base units with work surfaces over, rear aspect double glazed window and door opening to the rear garden, stainless steel sink and drainer, built-in oven and hob with cooker hood over and space for under counter appliance.