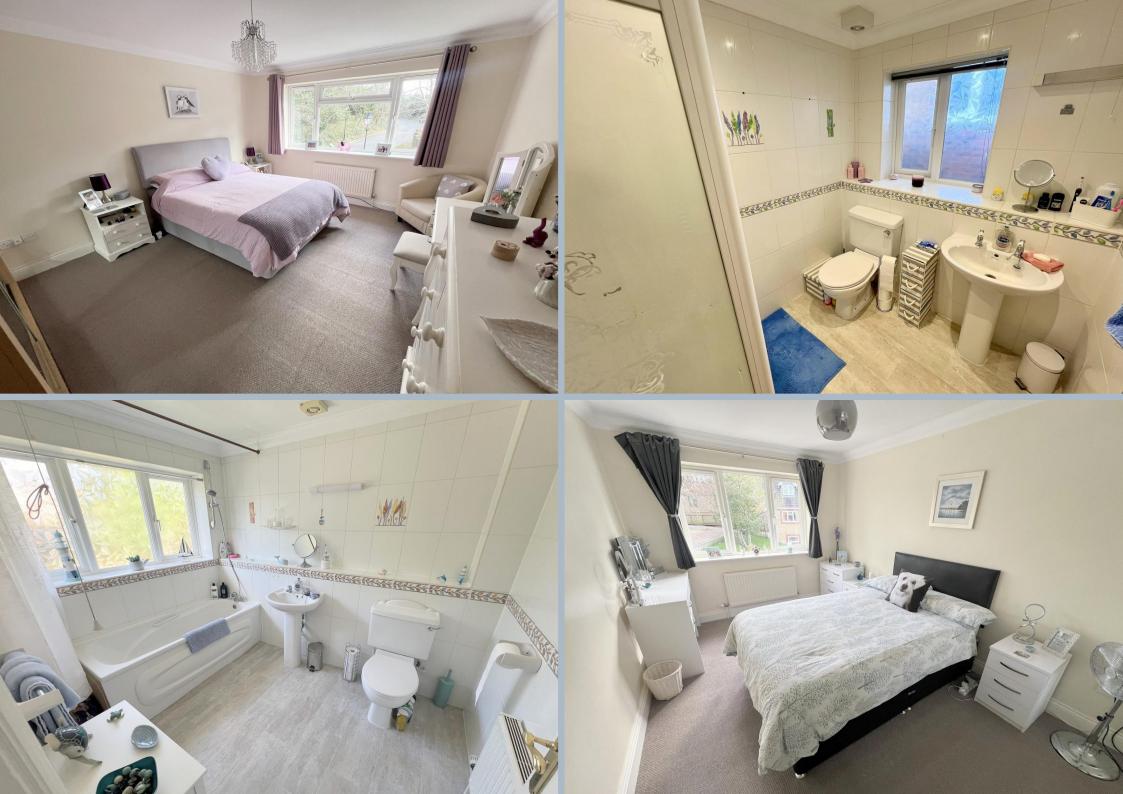

## Cooke Road, Branksome, Poole, Dorset, BH12 1QB FREEHOLD PRICE £560,000

An attractive modern detached family home built approximately 24 years ago and set on a quiet cul-de-sac. The spacious accommodation is well presented and set over 2 floors and benefits from 4 double bedrooms set off a landing, with ensuite shower room and family bathroom. The ground floor accommodation includes a large lounge with patio doors to the garden opening up into a separate dining room, kitchen/breakfast room and utility room. There is a single integrated garage and westerly facing garden. The property is to be sold vacant, with no forward chain.

- Attractive, spacious detached modern 4 double bedroom home
- Quiet cul-de-sac location at the end of Cooke Road, set amongst a handful of individually styled homes
- Welcoming entrance hall with wood effect floors and downstairs cloakroom
- Delightful lounge opening into a dining area and both with doors out to the garden
- Kitchen breakfast room fitted in a range of white units with work tops over and integrated appliances to include a double oven, 4 ring gas hob with extractor, fridge/freezer, and Bosch dishwasher.
- Separate utility room with plumbing for washing machine and tumble dryer
- Single integrated garage with power and light
- Attractive landing on the first floor with feature stained glass window
- Family bathroom and further en-suite bathroom to the master bedroom
- Although in its original condition regrading fittings, the home is well presented throughout
- Gas central heating and double glazing
- Enclosed, private rear garden with patio and area of lawn
- Block paved driveway for space for 2 cars side by side
- Sold vacant with no forward chain