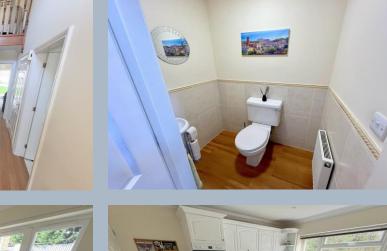

- Attractive, spacious detached modern 4 double bedroom home
- Quiet cul-de-sac location at the end of Cooke Road, set amongst a handful of individually styled homes
- Welcoming entrance hall with wood effect floors and downstairs cloakroom
- Delightful lounge opening into a dining area and both with doors out to the garden
- Kitchen breakfast room fitted in a range of white units with work tops over and integrated appliances to include a double oven, 4 ring gas hob with extractor, fridge/freezer, and Bosch dishwasher.
- Separate utility room with plumbing for washing machine and tumble dryer
- Single integrated garage with power and light
- Attractive landing on the first floor with feature stained glass window
- Family bathroom and further en-suite bathroom to the master bedroom
- Although in its original condition regrading fittings, the home is well presented throughout
- Gas central heating and double glazing
- Enclosed, private rear garden with patio and area of lawn
- Block paved driveway for space for 2 cars side by side
- Sold vacant with no forward chain