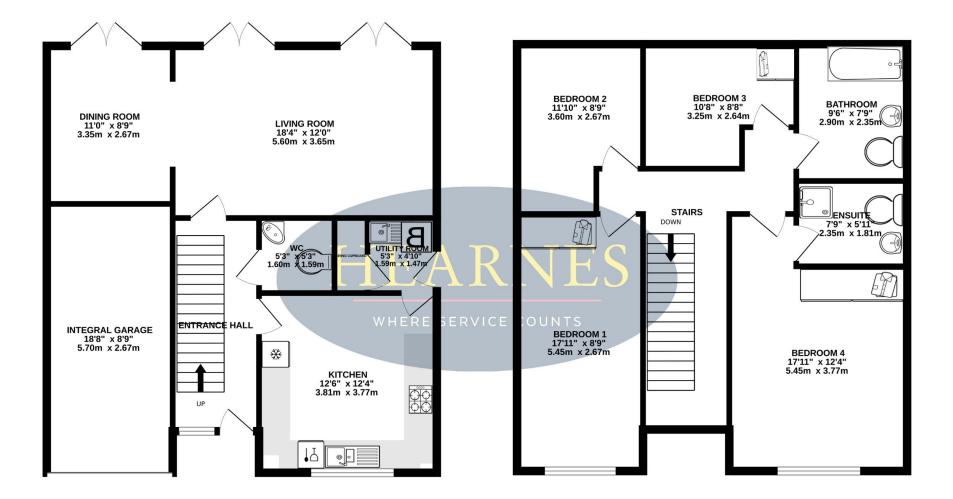

GROUND FLOOR 788 sq.ft. (73.2 sq.m.) approx.

1ST FLOOR 788 sq.ft. (73.2 sq.m.) approx.

#### TOTAL FLOOR AREA : 1577 sq.ft. (146.5 sq.m.) approx.

Whilst every attempt has been made to ensure the accuracy of the floorplan contained here, measurements of doors, windows, rooms and any other items are approximate and no responsibility is taken for any error, omission or mis-statement. This plan is for illustrative purposes only and should be used as such by any prospective purchaser. The services, systems and appliances shown have not been tested and no guarantee as to their operability or efficiency can be given. Made with Metropix ©2024