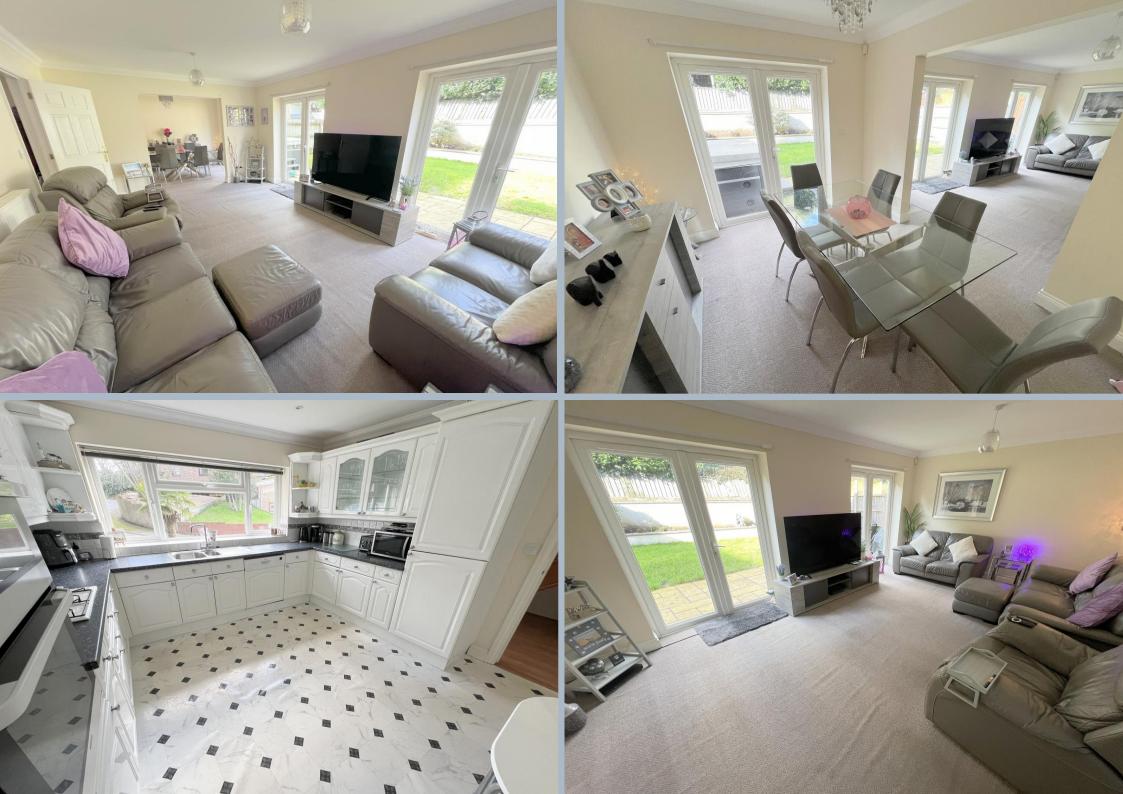

## Cooke Road, Branksome, Poole, Dorset, BH12 1QB FREEHOLD PRICE £560,000

An attractive modern detached family home built approximately 24 years ago and set on a quiet cul-de-sac. The spacious accommodation is well presented and set over 2 floors and benefits from 4 double bedrooms set off a landing, with ensuite shower room and family bathroom. The ground floor accommodation includes a large lounge with patio doors to the garden opening up into a separate dining room, kitchen/breakfast room and utility room. There is a single integrated garage and westerly facing garden. The property is to be sold vacant, with no forward chain.

- Attractive, spacious detached modern 4 double bedroom home
- Quiet cul-de-sac location at the end of Cooke Road, set amongst a handful of individually styled homes
- Welcoming entrance hall with wood effect floors and downstairs cloakroom
- Delightful lounge opening into a dining area and both with doors out to the garden
- Kitchen breakfast room fitted in a range of white units with work tops over and integrated appliances to include a double oven, 4 ring gas hob with extractor, fridge/freezer, and Bosch dishwasher.
- Separate utility room with plumbing for washing machine and tumble dryer
- Single integrated garage with power and light
- Attractive landing on the first floor with feature stained glass window
- Family bathroom and further en-suite bathroom to the master bedroom
- Although in its original condition regrading fittings, the home is well presented throughout
- Gas central heating and double glazing
- Enclosed, private rear garden with patio and area of lawn
- Block paved driveway for space for 2 cars side by side
- Sold vacant with no forward chain