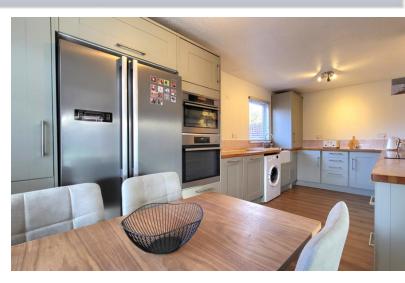

#### **KITCHEN**

17' 7" x 9' 1" (5.36m x 2.77m) (approx) Fitted with a range of base and eye level units with work surfaces over, sink unit with mixer tap over, integrated oven, hob with extractor fan over, tile splash back, space for a fridge / freezer, plumbing for a washing machine, integrated dishwasher and radiator. UPVC double glazed window to side aspect, UPVC double glazed window to front.