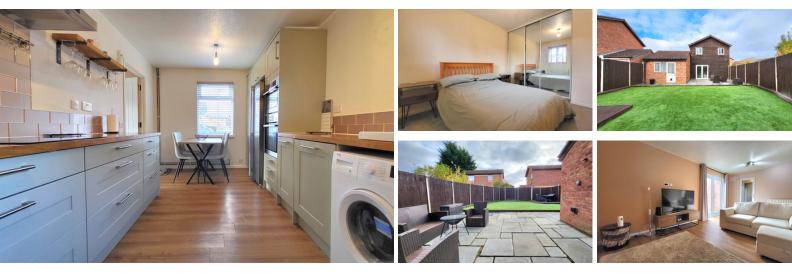

#### **KITCHEN**

17' 7" x 9' 1" (5.36m x 2.77m) (approx) Fitted with a range of base and eye level units with work surfaces over, sink unit with mixer tap over, integrated oven, hob with extractor fan over, tile splash back, space for a fridge / freezer, plumbing for a washing machine, integrated dishwasher and radiator. UPVC double glazed window to side aspect, UPVC double glazed window to front.

#### LOUNGE

17' 6" x 13' 1" (5.33m x 3.99m) (approx) UPVC French doors to rear, radiator and stairs to first floor.

#### **BEDROOM 1**

9' 8" x 9' 8" (2.95m x 2.95m) (approx) UPVC double glazed window to rear, built in wardrobes and loft access.

#### **BEDROOM 2**

10' 5" x 9' 2" (3.17m x 2.79m) (approx) UPVC double glazed window to front , overstairs cupboard with tank enclosed and radiator.

#### **BEDROOM 3**

7' 5" x 6' 9" (2.26m x 2.06m) (approx) UPVC double glazed window to rear and radiator.

#### OUTSIDE

The front of the property is brick paved patio with a driveway leading to a single garage.