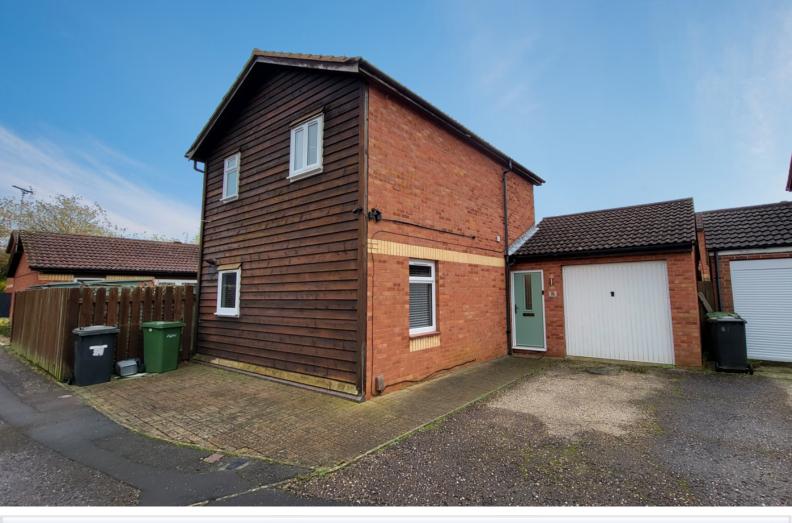

## 15 Home Pasture, Werrington PE4 5AW

£240,000

\*\*\* CUL DE SAC LCOATION - WERRINGTON \*\*\* "No onward chain. Located in the sought after location of Werrington, this 3 bedroom detached home is situated in a cul de sac. The property benefits from a single garage, a good sized garden, three bedrooms, kitchen/diner, living room, CCTV cameras and parking. It is also within walking distance to local amenities such as Tesco's, playing fields, a skate park, a leisure facility and a secondary school. Viewings are highly recommended. EPC Energy Rating - C / Council Tax Band - B."

#### OUTSIDE

The front of the property is brick paved patio with a driveway leading to a single garage.