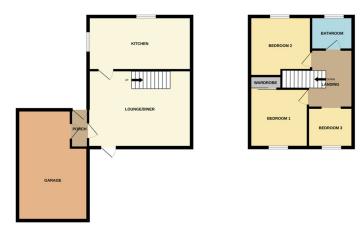

#### **ENTRANCE HALL**

Door to front aspect, door to garage.

#### **KITCHEN**

17' 7" x 9' 1" (5.36m x 2.77m) (approx) Fitted with a range of base and eye level units with work surfaces over, sink unit with mixer tap over, integrated oven, hob with extractor fan over, tile splash back, space for a fridge / freezer, plumbing for a washing machine, integrated dishwasher and radiator. UPVC double glazed window to side aspect, UPVC double glazed window to front.

#### LOUNGE

17' 6" x 13' 1" (5.33m x 3.99m) (approx) UPVC French doors to rear, radiator and stairs to first floor.

#### LANDING

#### **BEDROOM 1**

9' 8" x 9' 8" (2.95m x 2.95m) (approx) UPVC double glazed window to rear, built in wardrobes and loft access.

#### **BEDROOM 2**

10' 5" x 9' 2" (3.17m x 2.79m) (approx) UPVC double glazed window to front , overstairs cupboard with tank enclosed and radiator.

#### **BEDROOM 3**

7' 5" x 6' 9" (2.26m x 2.06m) (approx) UPVC double glazed window to rear and radiator.

#### BATHROOM

Fitted with a three piece suite comprising low level W/C, pedestal wash hand basin, bath with shower over and radiator. UPVC double glazed window to front.

#### GARAGE

12' 6"(max) x 18' 6" ( $3.81m \times 5.64m$ ) A single garage with up and over door, door to garden, window to garden.

#### **AGENT NOTES**

The floorplan is for illustrative purposes only. Fixtures and fittings do not represent the current state of the property. Not to scale and is meant as a guide only.

Property details herein do not form part or all of an offer or contract. Any measurements included are for guidance only and, as such, must not be used for the purchase of carpets or fitted furniture etc. We have not tested any apparatus, equipment, fixtures or services; neither have we confirmed or verified the legal title of the property. All prospective purchasers must satisfy themselves as to the correctness and occuracy of such details provided by us. We accept no liability for any existing or future defects relating to any property. Any plans shown are not to scale and are meant as a guide only. 1110 Lincoln Road Peterborough, PE4 6BP T: 01733 574969