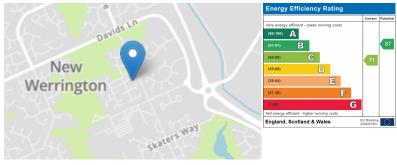

## 15 Home Pasture, Werrington PE4 5AW

£240,000

\*\*\* CUL DE SAC LCOATION - WERRINGTON \*\*\* "No onward chain. Located in the sought after location of Werrington, this 3 bedroom detached home is situated in a cul de sac. The property benefits from a single garage, a good sized garden, three bedrooms, kitchen/diner, living room, CCTV cameras and parking. It is also within walking distance to local amenities such as Tesco's, playing fields, a skate park, a leisure facility and a secondary school. Viewings are highly recommended. EPC Energy Rating - C / Council Tax Band - B."