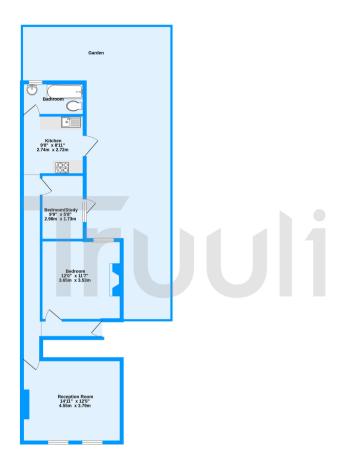

Ground Floor 616 sq.ft. (57.3 sq.m.) approx.

Oakfield Road, Croydon, CR0

TOTAL FLOOR AREA: 616 sq.ft. (57.3 sq.m.) approx.

Measurements are approximate. Not to scale. Illustrative purposes only
Made with Metronic 9:2023.