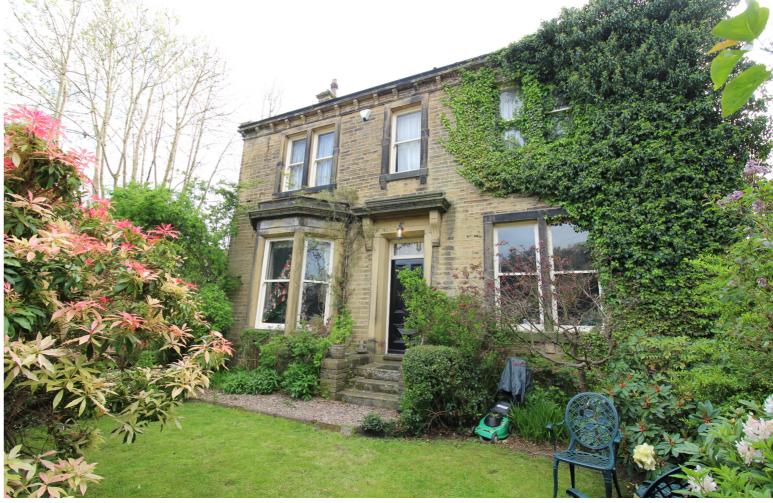

## **FULL DESCRIPTION**

A unique opportunity has arisen to purchase 'The Manse' - A stunning stone built 4 bedroom detached residence situated in the sought after village location of Oxenhope with excellent access to village amenities and the local primary school. The well proportioned accommodation comprises of a fabulous entrance hall with feature stained glass window, the spacious lounge has bay window to the front, open fire in feature fireplace, radiator. The dining room has windows to the front and side and a living flame gas coal effect fire. There is a third reception room to the rear with two windows and a multi-fuel burning stove in feature fireplace. The kitchen has a range of base and wall mounted units, Range style cooker, window to the side and access to utility room with separate WC. To the first floor the stunning landing has a feature portrait stained glass window, there are four good size bedrooms, three of which have windows to both front and side aspect. There is a dressing room with en-suite shower room, and an 18ft long house bathroom. Externally the property has enclosed gardens to the front, a rear driveway leads to a car port. Viewing essential to fully appreciate this most individual of properties.