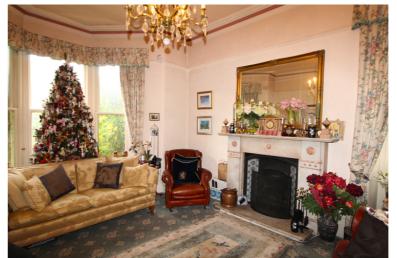

## **FULL DESCRIPTION**

A unique opportunity has arisen to purchase 'The Manse' - A stunning stone built 4 bedroom detached residence situated in the sought after village location of Oxenhope with excellent access to village amenities and the local primary school. The well proportioned accommodation comprises of a fabulous entrance hall with feature stained glass window, the spacious lounge has bay window to the front, open fire in feature fireplace, radiator. The dining room has windows to the front and side and a living flame gas coal effect fire. There is a third reception room to the rear with two windows and a multi-fuel burning stove in feature fireplace. The kitchen has a range of base and wall mounted units, Range style cooker, window to the side and access to utility room with separate WC. To the first floor the stunning landing has a feature portrait stained glass window, there are four good size bedrooms, three of which have windows to both front and side aspect. There is a dressing room with en-suite shower room, and an 18ft long house bathroom. Externally the property has enclosed gardens to the front, a rear driveway leads to a car port. Viewing essential to fully appreciate this most individual of properties.