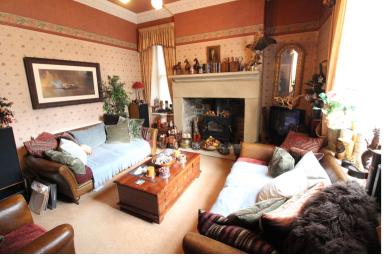

## **FULL DESCRIPTION**

A unique opportunity has arisen to purchase 'The Manse' - A stunning stone built 4 bedroom detached residence situated in the sought after village location of Oxenhope with excellent access to village amenities and the local primary school. The well proportioned accommodation comprises of a fabulous entrance hall with feature stained glass window, the spacious lounge has bay window to the front, open fire in feature fireplace, radiator. The dining room has windows to the front and side and a living flame gas coal effect fire. There is a third reception room to the rear with two windows and a multi-fuel burning stove in feature fireplace. The kitchen has a range of base and wall mounted units, Range style cooker, window to the side and access to utility room with separate WC. To the first floor the stunning landing has a feature portrait stained glass window, there are four good size bedrooms, three of which have windows to both front and side aspect. There is a dressing room with en-suite shower room, and an 18ft long house bathroom. Externally the property has enclosed gardens to the front, a rear driveway leads to a car port. Viewing essential to fully appreciate this most individual of properties.