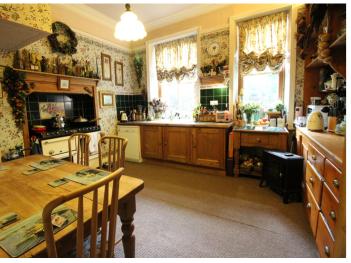

## **FULL DESCRIPTION**

A unique opportunity has arisen to purchase 'The Manse' - A stunning stone built 4 bedroom detached residence situated in the sought after village location of Oxenhope with excellent access to village amenities and the local primary school. The well proportioned accommodation comprises of a fabulous entrance hall with feature stained glass window, the spacious lounge has bay window to the front, open fire in feature fireplace, radiator. The dining room has windows to the front and side and a living flame gas coal effect fire. There is a third reception room to the rear with two windows and a multi-fuel burning stove in feature fireplace. The kitchen has a range of base and wall mounted units, Range style cooker, window to the side and access to utility room with separate WC. To the first floor the stunning landing has a feature portrait stained glass window, there are four good size bedrooms, three of which have windows to both front and side aspect. There is a dressing room with en-suite shower room, and an 18ft long house bathroom. Externally the property has enclosed gardens to the front, a rear driveway leads to a car port. Viewing essential to fully appreciate this most individual of properties.