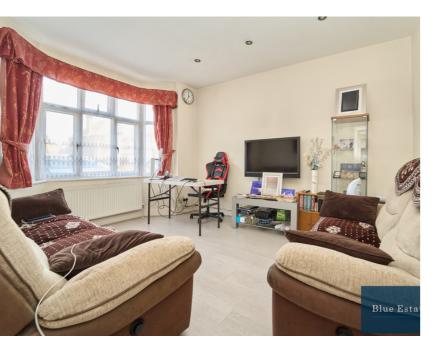

Upon entering the property, you are welcomed by a front porch that leads into a bright and airy front reception room, complete with a bay window that floods the space with natural light. A second reception room, currently used as a dining area, provides a warm and inviting setting for family meals and entertaining guests. To the rear, the home has been extended to create a large kitchen and diner that benefits from an abundance of light and airflow. The kitchen features ample storage and worktop space, making it both practical and stylish. A convenient ground floor shower and WC suite adds further functionality to this well-designed layout.