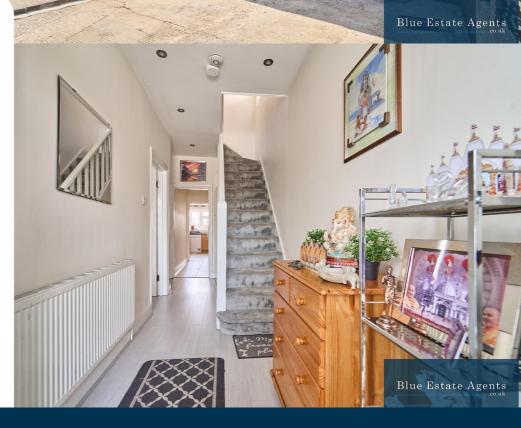

Upon entering the property, you are welcomed by a front porch that leads into a bright and airy front reception room, complete with a bay window that floods the space with natural light. A second reception room, currently used as a dining area, provides a warm and inviting setting for family meals and entertaining guests. To the rear, the home has been extended to create a large kitchen and diner that benefits from an abundance of light and airflow. The kitchen features ample storage and worktop space, making it both practical and stylish. A convenient ground floor shower and WC suite adds further functionality to this well-designed layout.