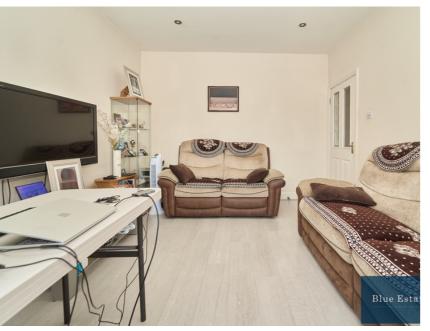

Upon entering the property, you are welcomed by a front porch that leads into a bright and airy front reception room, complete with a bay window that floods the space with natural light. A second reception room, currently used as a dining area, provides a warm and inviting setting for family meals and entertaining guests. To the rear, the home has been extended to create a large kitchen and diner that benefits from an abundance of light and airflow. The kitchen features ample storage and worktop space, making it both practical and stylish. A convenient ground floor shower and WC suite adds further functionality to this well-designed layout.