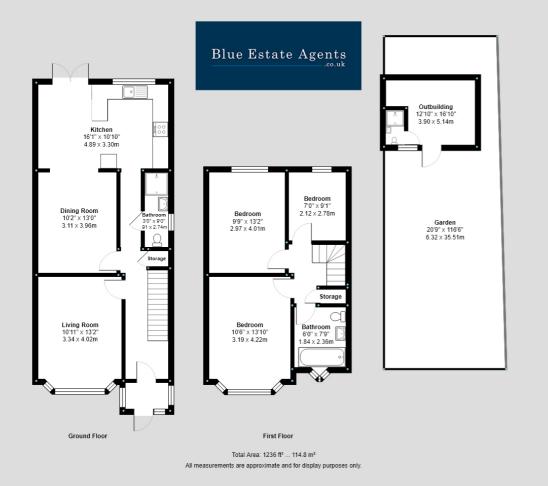

Upon entering the property, you are welcomed by a front porch that leads into a bright and airy front reception room, complete with a bay window that floods the space with natural light. A second reception room, currently used as a dining area, provides a warm and inviting setting for family meals and entertaining guests. To the rear, the home has been extended to create a large kitchen and diner that benefits from an abundance of light and airflow. The kitchen features ample storage and worktop space, making it both practical and stylish. A convenient ground floor shower and WC suite adds further functionality to this well-designed layout.