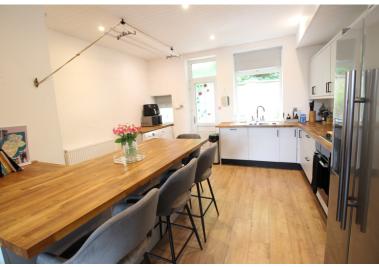

## **FULL DESCRIPTION**

Viewing is essential to fully appreciate this superbly presented three bedroom semi-detached property situated in the ever popular village location of Oakworth with excellent access to the primary school. The three storey accommodation comprises of an entrance hall, the lounge has an electric fire, radiator, double glazed window to the front and opens out into the fabulous dining kitchen which has a range of modern base and wall mounted units, integrated oven, hob and extractor fan, dishwasher, breakfast bar, spacious under stairs storage cupboard and access to a storage cellar (via a trap door). To the first floor there are two bedrooms and the shower room which has a modern three piece suite comprising of a shower cubicle, WC, wash hand basin, chrome heated towel rail, fully tiled walls and floor. To the second floor a spacious master bedroom measuring approximately 23ft9 in length and having two double glazed Velux windows. externally the property has a driveway to the side and a well maintained enclosed rear block paved garden with outbuilding. EPC rating is E.