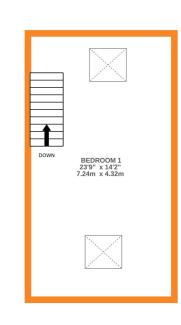

## **FULL DESCRIPTION**

Viewing is essential to fully appreciate this superbly presented three bedroom semi-detached property situated in the ever popular village location of Oakworth with excellent access to the primary school. The three storey accommodation comprises of an entrance hall, the lounge has an electric fire, radiator, double glazed window to the front and opens out into the fabulous dining kitchen which has a range of modern base and wall mounted units, integrated oven, hob and extractor fan, dishwasher, breakfast bar, spacious under stairs storage cupboard and access to a storage cellar (via a trap door). To the first floor there are two bedrooms and the shower room which has a modern three piece suite comprising of a shower cubicle, WC, wash hand basin, chrome heated towel rail, fully tiled walls and floor. To the second floor a spacious master bedroom measuring approximately 23ft9 in length and having two double glazed Velux windows. externally the property has a driveway to the side and a well maintained enclosed rear block paved garden with outbuilding. EPC rating is E.

GROUND FLOOR 1ST FLOOR 2ND FLOOR

Whilst every attempt has been made to ensure the accuracy of the floorplan contained here, measurement of doors, windows, rooms and any other items are approximate and no responsibility is taken for any error, omission or mis-statement. This plan is for illustrative purposes only and should be used as such by any prospective purchaser. The services, systems and appliances shown have not been tested and no guarante as to their operability or efficiency can be given.