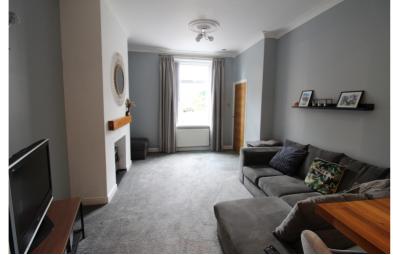

## **FULL DESCRIPTION**

Viewing is essential to fully appreciate this superbly presented three bedroom semi-detached property situated in the ever popular village location of Oakworth with excellent access to the primary school. The three storey accommodation comprises of an entrance hall, the lounge has an electric fire, radiator, double glazed window to the front and opens out into the fabulous dining kitchen which has a range of modern base and wall mounted units, integrated oven, hob and extractor fan, dishwasher, breakfast bar, spacious under stairs storage cupboard and access to a storage cellar (via a trap door). To the first floor there are two bedrooms and the shower room which has a modern three piece suite comprising of a shower cubicle, WC, wash hand basin, chrome heated towel rail, fully tiled walls and floor. To the second floor a spacious master bedroom measuring approximately 23ft9 in length and having two double glazed Velux windows. externally the property has a driveway to the side and a well maintained enclosed rear block paved garden with outbuilding. EPC rating is E.