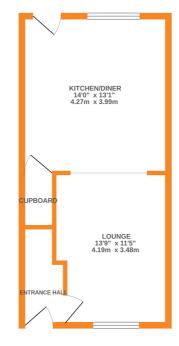

## **FULL DESCRIPTION**

Viewing is essential to fully appreciate this superbly presented three bedroom semi-detached property situated in the ever popular village location of Oakworth with excellent access to the primary school. The three storey accommodation comprises of an entrance hall, the lounge has an electric fire, radiator, double glazed window to the front and opens out into the fabulous dining kitchen which has a range of modern base and wall mounted units, integrated oven, hob and extractor fan, dishwasher, breakfast bar, spacious under stairs storage cupboard and access to a storage cellar (via a trap door). To the first floor there are two bedrooms and the shower room which has a modern three piece suite comprising of a shower cubicle, WC, wash hand basin, chrome heated towel rail, fully tiled walls and floor. To the second floor a spacious master bedroom measuring approximately 23ft9 in length and having two double glazed Velux windows. externally the property has a driveway to the side and a well maintained enclosed rear block paved garden with outbuilding. EPC rating is E.

GROUND FLOOR 1ST FLOOR 2ND FLOOR

Whilst every attempt has been made to ensure the accuracy of the floorplan contained here, measurement of doors, windows, rooms and any other items are approximate and no responsibility is taken for any error, omission or mis-statement. This plan is for illustrative purposes only and should be used as such by any prospective purchaser. The services, systems and appliances shown have not been tested and no guarante as to their operability or efficiency can be given.