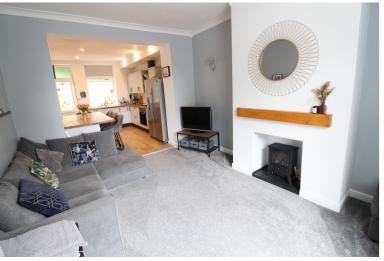

## **FULL DESCRIPTION**

Viewing is essential to fully appreciate this superbly presented three bedroom semi-detached property situated in the ever popular village location of Oakworth with excellent access to the primary school. The three storey accommodation comprises of an entrance hall, the lounge has an electric fire, radiator, double glazed window to the front and opens out into the fabulous dining kitchen which has a range of modern base and wall mounted units, integrated oven, hob and extractor fan, dishwasher, breakfast bar, spacious under stairs storage cupboard and access to a storage cellar (via a trap door). To the first floor there are two bedrooms and the shower room which has a modern three piece suite comprising of a shower cubicle, WC, wash hand basin, chrome heated towel rail, fully tiled walls and floor. To the second floor a spacious master bedroom measuring approximately 23ft9 in length and having two double glazed Velux windows. externally the property has a driveway to the side and a well maintained enclosed rear block paved garden with outbuilding. EPC rating is E.