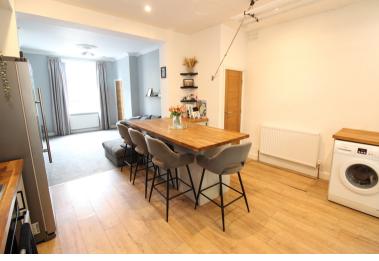

## **FULL DESCRIPTION**

Viewing is essential to fully appreciate this superbly presented three bedroom semi-detached property situated in the ever popular village location of Oakworth with excellent access to the primary school. The three storey accommodation comprises of an entrance hall, the lounge has an electric fire, radiator, double glazed window to the front and opens out into the fabulous dining kitchen which has a range of modern base and wall mounted units, integrated oven, hob and extractor fan, dishwasher, breakfast bar, spacious under stairs storage cupboard and access to a storage cellar (via a trap door). To the first floor there are two bedrooms and the shower room which has a modern three piece suite comprising of a shower cubicle, WC, wash hand basin, chrome heated towel rail, fully tiled walls and floor. To the second floor a spacious master bedroom measuring approximately 23ft9 in length and having two double glazed Velux windows. externally the property has a driveway to the side and a well maintained enclosed rear block paved garden with outbuilding. EPC rating is E.