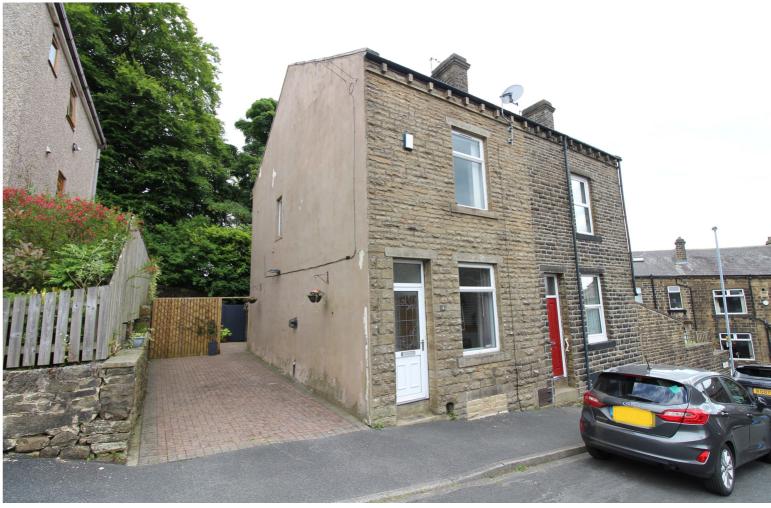

## **SUMMARY**

\*\*A SUPERBLY PRESENTED 3 BEDROOM STONE BUILT SEMI-DETACHED PROPERTY, EVER POPULAR VILLAGE LOCATION OF OAKWORTH WITH EXCELLENT ACCESS TO THE PRIMARY SCHOOL!!\*\* Having a fabulous dining kitchen, accommodation over 3 floors, modern fitted shower room, driveway, well maintained rear patio garden - OFFERED FOR SALE WITH NO ONWARD CHAIN!! EPC rating is E.

## **FULL DESCRIPTION**

Viewing is essential to fully appreciate this superbly presented three bedroom semi-detached property situated in the ever popular village location of Oakworth with excellent access to the primary school. The three storey accommodation comprises of an entrance hall, the lounge has an electric fire, radiator, double glazed window to the front and opens out into the fabulous dining kitchen which has a range of modern base and wall mounted units, integrated oven, hob and extractor fan, dishwasher, breakfast bar, spacious under stairs storage cupboard and access to a storage cellar (via a trap door). To the first floor there are two bedrooms and the shower room which has a modern three piece suite comprising of a shower cubicle, WC, wash hand basin, chrome heated towel rail, fully tiled walls and floor. To the second floor a spacious master bedroom measuring approximately 23ft9 in length and having two double glazed Velux windows. externally the property has a driveway to the side and a well maintained enclosed rear block paved garden with outbuilding. EPC rating is E.