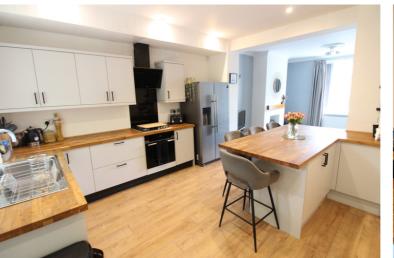

## **FULL DESCRIPTION**

Viewing is essential to fully appreciate this superbly presented three bedroom semi-detached property situated in the ever popular village location of Oakworth with excellent access to the primary school. The three storey accommodation comprises of an entrance hall, the lounge has an electric fire, radiator, double glazed window to the front and opens out into the fabulous dining kitchen which has a range of modern base and wall mounted units, integrated oven, hob and extractor fan, dishwasher, breakfast bar, spacious under stairs storage cupboard and access to a storage cellar (via a trap door). To the first floor there are two bedrooms and the shower room which has a modern three piece suite comprising of a shower cubicle, WC, wash hand basin, chrome heated towel rail, fully tiled walls and floor. To the second floor a spacious master bedroom measuring approximately 23ft9 in length and having two double glazed Velux windows. externally the property has a driveway to the side and a well maintained enclosed rear block paved garden with outbuilding. EPC rating is E.