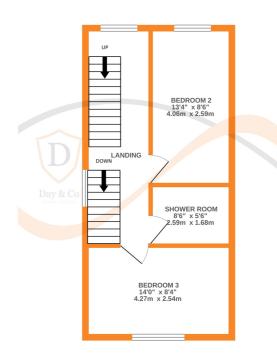

## **FULL DESCRIPTION**

Viewing is essential to fully appreciate this superbly presented three bedroom semi-detached property situated in the ever popular village location of Oakworth with excellent access to the primary school. The three storey accommodation comprises of an entrance hall, the lounge has an electric fire, radiator, double glazed window to the front and opens out into the fabulous dining kitchen which has a range of modern base and wall mounted units, integrated oven, hob and extractor fan, dishwasher, breakfast bar, spacious under stairs storage cupboard and access to a storage cellar (via a trap door). To the first floor there are two bedrooms and the shower room which has a modern three piece suite comprising of a shower cubicle, WC, wash hand basin, chrome heated towel rail, fully tiled walls and floor. To the second floor a spacious master bedroom measuring approximately 23ft9 in length and having two double glazed Velux windows. externally the property has a driveway to the side and a well maintained enclosed rear block paved garden with outbuilding. EPC rating is E.

GROUND FLOOR 1ST FLOOR 2ND FLOOR

Whilst every attempt has been made to ensure the accuracy of the floorplan contained here, measurement of doors, windows, rooms and any other items are approximate and no responsibility is taken for any error, omission or mis-statement. This plan is for illustrative purposes only and should be used as such by any prospective purchaser. The services, systems and appliances shown have not been tested and no guarante as to their operability or efficiency can be given.