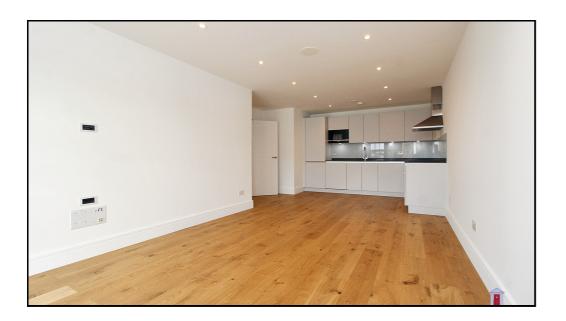

Inside, you will find a fully modernised interior designed space for effortless living. Both double bedrooms come complete with fitted wardrobes, offering ample storage without compromising on space. The open-plan kitchen and living area is flooded with natural light, thanks to stunning floor-to-ceiling windows — ideal for relaxing or entertaining guests.

### Kitchen/Lounge/Diner:

Wooden floor, induction hob, built in fridge/freezer, oven and microwave, floor to ceiling bay window, awning window to the side,