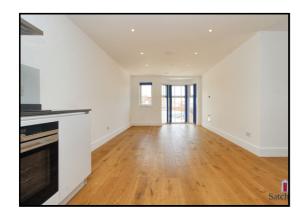

Inside, you will find a fully modernised interior designed space for effortless living. Both double bedrooms come complete with fitted wardrobes, offering ample storage without compromising on space. The open-plan kitchen and living area is flooded with natural light, thanks to stunning floor-to-ceiling windows — ideal for relaxing or entertaining guests.

### Kitchen/Lounge/Diner:

Wooden floor, induction hob, built in fridge/freezer, oven and microwave, floor to ceiling bay window, awning window to the side,