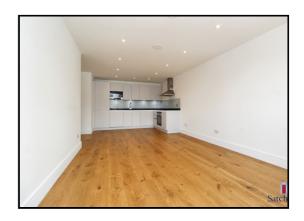

### Kitchen/Lounge/Diner:

Wooden floor, induction hob, built in fridge/freezer, oven and microwave, floor to ceiling bay window, awning window to the side,