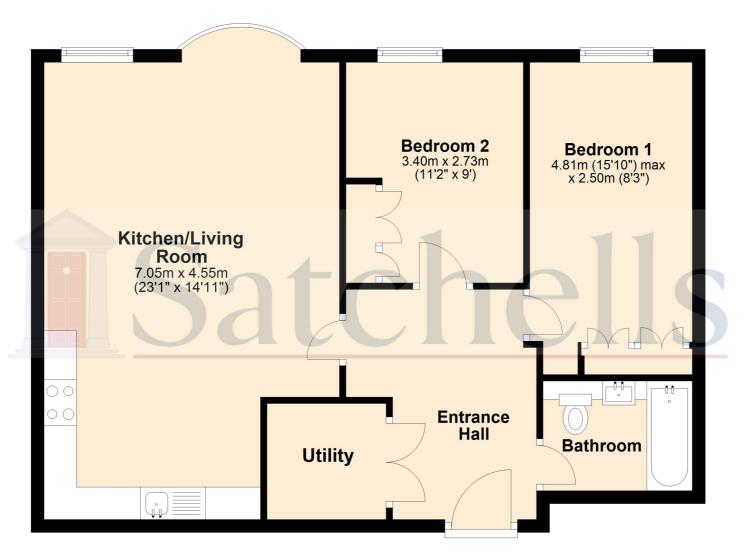

## **Third Floor**

For illustrative purposes only - NOT TO SCALE - Measurements shown are approximate. The size and position of doors, windows, appliances and other features are approximate.

Plan produced using PlanUp.

#### **Bedroom One:**

Abt. 15' 10" x 8' 3" (4.83m x 2.51m) Carpet flooring, fitted wardrobes, awning window.

#### **Bedroom Two:**

Abt. 11' 2" x 9' 0" (3.40m x 2.74m) Carpet flooring, fitted wardrobes, awning windows.