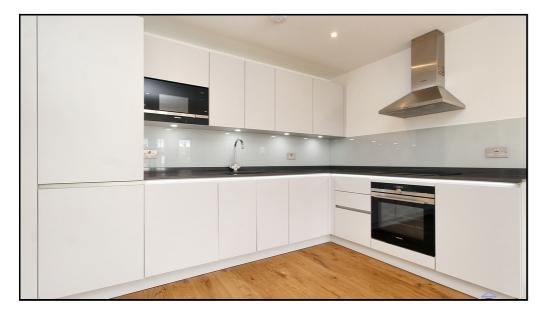

### Kitchen/Lounge/Diner:

Wooden floor, induction hob, built in fridge/freezer, oven and microwave, floor to ceiling bay window, awning window to the side,