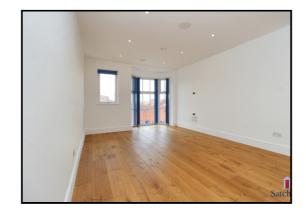

Inside, you will find a fully modernised interior designed space for effortless living. Both double bedrooms come complete with fitted wardrobes, offering ample storage without compromising on space. The open-plan kitchen and living area is flooded with natural light, thanks to stunning floor-to-ceiling windows — ideal for relaxing or entertaining guests.

### Kitchen/Lounge/Diner:

Wooden floor, induction hob, built in fridge/freezer, oven and microwave, floor to ceiling bay window, awning window to the side,