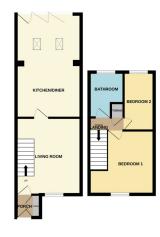

# PORCH

Door to front and cupboard.

# LIVING ROOM

13' 7" x 11' 6" (4.14m x 3.51m) (approx). UVPC double glazed window to front, radiator and stairs to 1st floor.

#### **KITCHEN/DINER**

18' 4" x 11' 6" (5.59m x 3.51m) (approx). Extended. Fitted with a range of base and eye level units with work surfaces over, sink unit with mixer tap, gas hob and oven, space for undercounter washing machine, space for freestanding fridge/freezer, space for undercounter tumble dryer and dishwasher. 2 x Velux windows, door to rear and bifold door to rear.

#### **1ST FLOOR**

Cupboard

#### **BEDROOM 1**

11' 4" x 11' 6" (max) 8'3" (min) (3.45m x 3.51m) (approx). UVPC double glazed window to front, radiator, cupboard and loft access.

#### **BEDROOM 2**

10' 4" x 5' 4" (3.15m x 1.63m) (approx). UVPC double glazed window to rear and radiator.

#### **BATHROOM**

Fitted with a three piece suite comprising low level W/C, pedestal wash hand basin and bath with shower over and window to rear.

### **AGENT NOTES**

The floorplan is for illustrative purposes only. Fixtures and fittings do not represent the current state of the property. Not to scale and is meant as a guide only.

roperty details herein do not form part or all of an offer or contract. Any measurements included are for guidance only and, as such, must ot be used for the purchase of carpets or fitted furniture etc. We have not tested any apparatus, equipment, fixtures or services; neither ave we confirmed or verified the legal title of the property. All prospective purchasers must satisfy themselves as to the correctness and ccuracy of such details provided by us. We accept no liability for any existing or future defects relating to any property. Any plans shown re not to scale and are meant as a guide only. 1110 Lincoln Road Peterborough, PE4 6BP T: 01733 574969