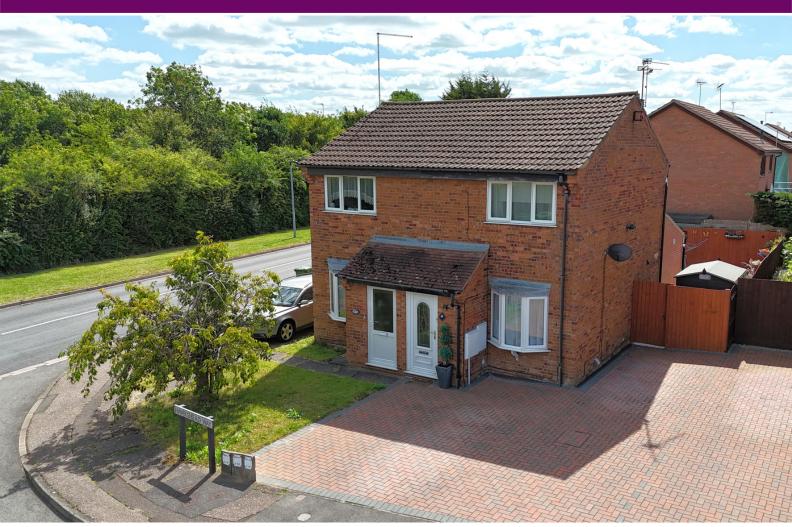

# Hawkshead Way, Gunthorpe PE4 7JN

£220,000

\*\*\* EXTENDED SEMI DETACHED HOME WITH DRAWINGS TO EXTEND FURTHER STPP \*\*\* " Well presented throughout, this 2 bedroom semi detached home has been extended already, however does have drawings to extend further STPP to include a garage and a larger bedroom 2. The home itself features off road parking for multiple cars, a porch with storage, lounge, kitchen/diner with velux windows, 2 bedrooms and a refitted bathroom. EPC Energy Rating - D/Council Tax Band - A".

# OUTSIDE

The front of the property is a brick driveway providing off road parking.

The rear of the property has fencing, slabs and laid to lawn.