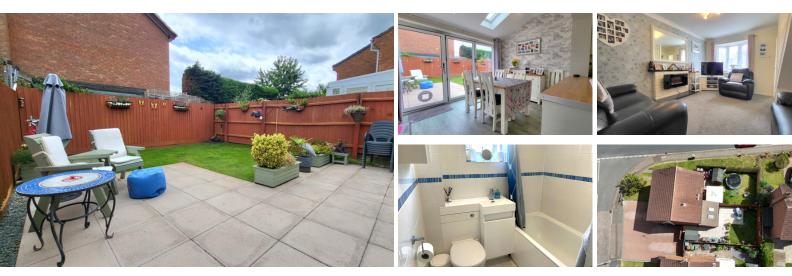

# PORCH

Door to front and cupboard.

# LIVING ROOM

13' 7" x 11' 6" (4.14m x 3.51m) (approx). UVPC double glazed window to front, radiator and stairs to 1st floor.

#### **KITCHEN/DINER**

18' 4" x 11' 6" (5.59m x 3.51m) (approx). Extended. Fitted with a range of base and eye level units with work surfaces over, sink unit with mixer tap, gas hob and oven, space for undercounter washing machine, space for freestanding fridge/freezer, space for undercounter tumble dryer and dishwasher. 2 x Velux windows, door to rear and bifold door to rear.

#### **BATHROOM**

Fitted with a three piece suite comprising low level W/C, pedestal wash hand basin and bath with shower over and window to rear.

# OUTSIDE

The front of the property is a brick driveway providing off road parking.

The rear of the property has fencing, slabs and laid to lawn.