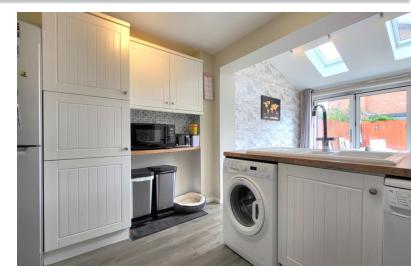

#### **KITCHEN/DINER**

18' 4" x 11' 6" (5.59m x 3.51m) (approx). Extended. Fitted with a range of base and eye level units with work surfaces over, sink unit with mixer tap, gas hob and oven, space for undercounter washing machine, space for freestanding fridge/freezer, space for undercounter tumble dryer and dishwasher. 2 x Velux windows, door to rear and bifold door to rear.