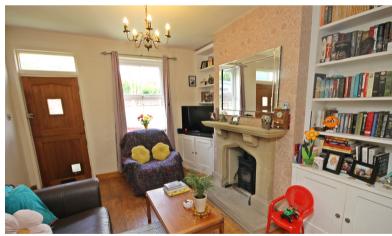

## DELIGHTFUL COTTAGE - TWO BEDROOMS - OPEN PLAN LAYOUT - CLOSE TO LYMM VILLAGE -FRONT AND REAR GARDENS.

Retaining a wealth of charm this pretty mid terraced cottage has the benefit of gas central heating and upvc double glazing and briefly comprises a spacious lounge with feature fireplace, dining kitchen with ample storage, rear hallway and bathroom. On the first floor there are two bedrooms. Externally pleasant garden to the front and a courtyard to the rear.