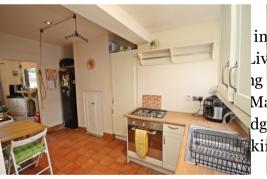

## DELIGHTFUL COTTAGE - TWO BEDROOMS - OPEN PLAN LAYOUT - CLOSE TO LYMM VILLAGE -FRONT AND REAR GARDENS.

Retaining a wealth of charm this pretty mid terraced cottage has the benefit of gas central heating and upvc double glazing and briefly comprises a spacious lounge with feature fireplace, dining kitchen with ample storage, rear hallway and bathroom. On the first floor there are two bedrooms. Externally pleasant garden to the front and a courtyard to the rear.