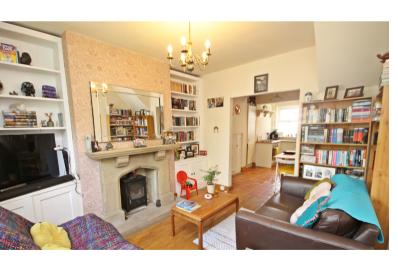

## DELIGHTFUL COTTAGE - TWO BEDROOMS - OPEN PLAN LAYOUT - CLOSE TO LYMM VILLAGE -FRONT AND REAR GARDENS.

Retaining a wealth of charm this pretty mid terraced cottage has the benefit of gas central heating and upvc double glazing and briefly comprises a spacious lounge with feature fireplace, dining kitchen with ample storage, rear hallway and bathroom. On the first floor there are two bedrooms. Externally pleasant garden to the front and a courtyard to the rear.