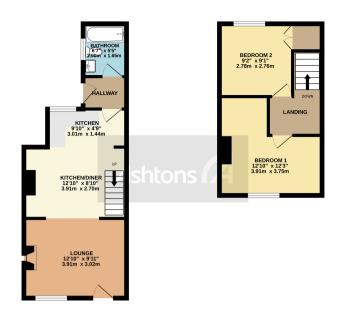

## DELIGHTFUL COTTAGE - TWO BEDROOMS - OPEN PLAN LAYOUT - CLOSE TO LYMM VILLAGE -FRONT AND REAR GARDENS.

Retaining a wealth of charm this pretty mid terraced cottage has the benefit of gas central heating and upvc double glazing and briefly comprises a spacious lounge with feature fireplace, dining kitchen with ample storage, rear hallway and bathroom. On the first floor there are two bedrooms. Externally pleasant garden to the front and a courtyard to the rear.