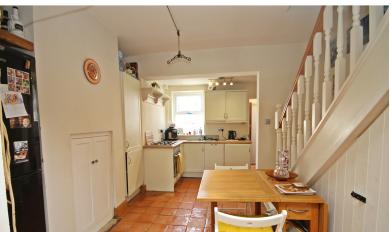

## DELIGHTFUL COTTAGE - TWO BEDROOMS - OPEN PLAN LAYOUT - CLOSE TO LYMM VILLAGE -FRONT AND REAR GARDENS.

Retaining a wealth of charm this pretty mid terraced cottage has the benefit of gas central heating and upvc double glazing and briefly comprises a spacious lounge with feature fireplace, dining kitchen with ample storage, rear hallway and bathroom. On the first floor there are two bedrooms. Externally pleasant garden to the front and a courtyard to the rear.