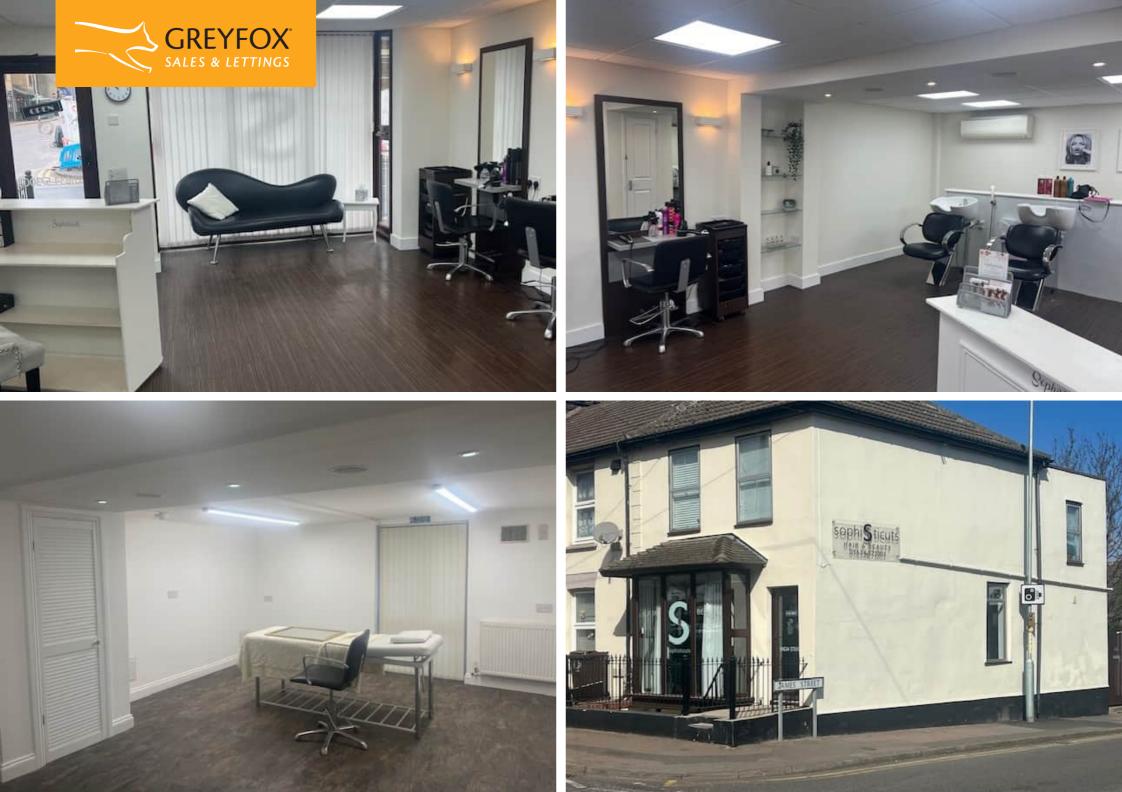

This lovely shop has been trading for many years but the owner has decided to retire and therefore the fixtures and fittings could be included for an ingoing tenant. The ground floor is currently laid out as an open plan space with a waiting area and reception desk, hair stations with two back washes and staff kitchen plus WC to the rear. Downstairs is currently a treatment room. This shop could be used for other uses including a barbers, beauty salon, retail or office subject to the necessary planning consents.

This shop also benefits from 2 parking spaces to the rear.

Ground Floor Salon 382 sq.ft. (39.29 sq.m.)

Kitchen 41 sq.ft. (3.87 sq.m)

WC

Large room in the basement (currently a treatment room) 260 sq.ft. (24.21 sq.m)