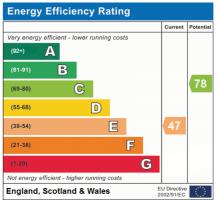

4.25m (7'10" x 13'11") 2.37m x 3.81m (7'9" x 12'6") Bathroom En-suite

Total area: approx. 179.2 sq. metres (1929.3 sq. feet)

Flooplan is for Illustration purposes only. All measurements are approximate and should be verified. Total Floor Area includes any garages, outhouses or ancillary buildings shown on the flooplan.

EPG and Flooplan produced by WWI/CAVINis net
Plan produced using Plantip.

- \*\*\*\* NO ONWARD CHAIN \*\*\*\*
- POPULAR 'EDEN' BUILT HOME
- EN-SUITE & FAMILY BATHROOM
- MODERNISATION REQUIRED
- DOUBLE GARAGE & DRIVEWAY FOR SEVERAL VEHICLES
- CORNER PLOT APPROACHING 1/4 ACRE
- FOUR DOUBLE BEDROOMS
- POTENTIAL TO EXTEND (SUBJECT TO USUAL PLANNING CONSENT)
- THREE RECEPTIONS
- EXCELLENT LOCAL SCHOOLS INCLUDING CRAWLEY RIDGE INFANTS AND JUNIORS AND ALSO COLLINGWOOD COLLEGE











**Tel:** 01276 538638