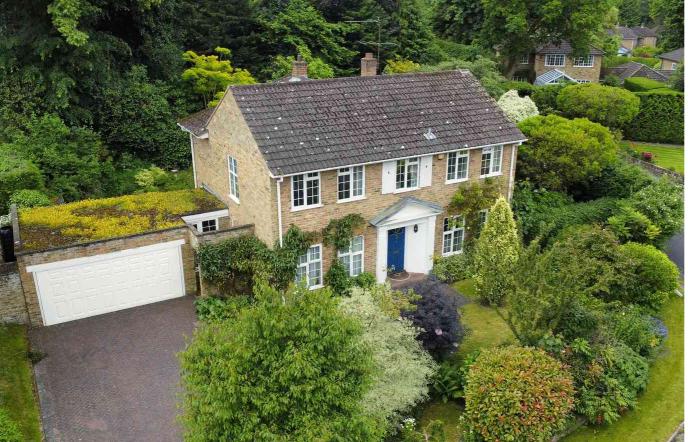

## 2 Cornwall Close, CAMBERLEY, Surrey GU15 3UA

PRICE £895,000 Freehold

\*\*\*\* No Onward Chain \*\*\*\*

Jigsaw estates are proud to offer this detached family 'Eden' build home, situated just off the prestigious Middleton Road area of Camberley. The property occupies a corner plot approaching 1/4 acre and offers plenty of potential to extend the property, subject to the usual planning permissions.

In terms of accommodation there are four double bedrooms, a family bathroom and an en-suite to the main bedroom. Downstairs there is triple aspect living room, front aspect study/family room, rear aspect dining room, cloakroom, kitchen and updated utility room.

EPG and Flooplan produced by WWI/CAVINis net
Plan produced using Plantip.

- \*\*\*\* NO ONWARD CHAIN \*\*\*\*
- POPULAR 'EDEN' BUILT HOME
- EN-SUITE & FAMILY BATHROOM
- MODERNISATION REQUIRED
- DOUBLE GARAGE & DRIVEWAY FOR SEVERAL VEHICLES
- CORNER PLOT APPROACHING 1/4 ACRE
- FOUR DOUBLE BEDROOMS
- POTENTIAL TO EXTEND (SUBJECT TO USUAL PLANNING CONSENT)
- THREE RECEPTIONS
- EXCELLENT LOCAL SCHOOLS INCLUDING CRAWLEY RIDGE INFANTS AND JUNIORS AND ALSO COLLINGWOOD COLLEGE