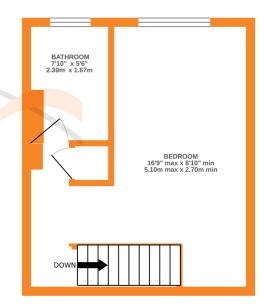

## **FULL DESCRIPTION**

Day & Co are pleased to be marketing this delightful One Bedroom stone terrace (Back/Back) property offering compact living accommodation in this convenient roadside location. This property is well worthy of an internal viewing and could be of interest to somebody wanting to downsize. Briefly the accommodation comprises of a Living Kitchen with open fire, range of units with sink to one wall, entrance vestibule, door leading down to a vaulted cellar. First floor - Spacious bedroom with windows to the front, Bathroom comprising of a rectangular bath with shower over, w.c., wash basin and window.

Open Fire, Double Glazing.

Frontage yard area.

EPC Rating E

GROUND FLOOR

While every attempt has been made to ensure the accuracy of the floorplan contained here, measurements of doors, windows, rooms and any other items are approximate and no responsibility is taken for any error, omission or mis-statement. This plan is for illustrative purposes only and should be used as such by any prospective purchaser. This plan is for illustrative purposes only and should be used as such by any prospective purchaser. This plan is for illustrative purposes only and should be used as such by any prospective purchaser. The services, systems and appliances shown have not been tested and no guarantee as to their operability or efficiency can be given.

## 1ST FLOOR