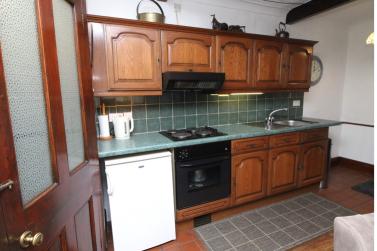

## **FULL DESCRIPTION**

Day & Co are pleased to be marketing this delightful One Bedroom stone terrace (Back/Back) property offering compact living accommodation in this convenient roadside location. This property is well worthy of an internal viewing and could be of interest to somebody wanting to downsize. Briefly the accommodation comprises of a Living Kitchen with open fire, range of units with sink to one wall, entrance vestibule, door leading down to a vaulted cellar. First floor - Spacious bedroom with windows to the front, Bathroom comprising of a rectangular bath with shower over, w.c., wash basin and window.