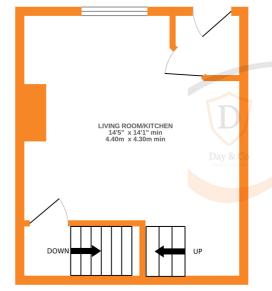

Open Fire, Double Glazing.

Frontage yard area.

EPC Rating E

GROUND FLOOR

While every attempt has been made to ensure the accuracy of the floorplan contained here, measurements of doors, windows, rooms and any other items are approximate and no responsibility is taken for any error, omission or mis-statement. This plan is for illustrative purposes only and should be used as such by any prospective purchaser. This plan is for illustrative purposes only and should be used as such by any prospective purchaser. This plan is for illustrative purposes only and should be used as such by any prospective purchaser. The services, systems and appliances shown have not been tested and no guarantee as to their operability or efficiency can be given.