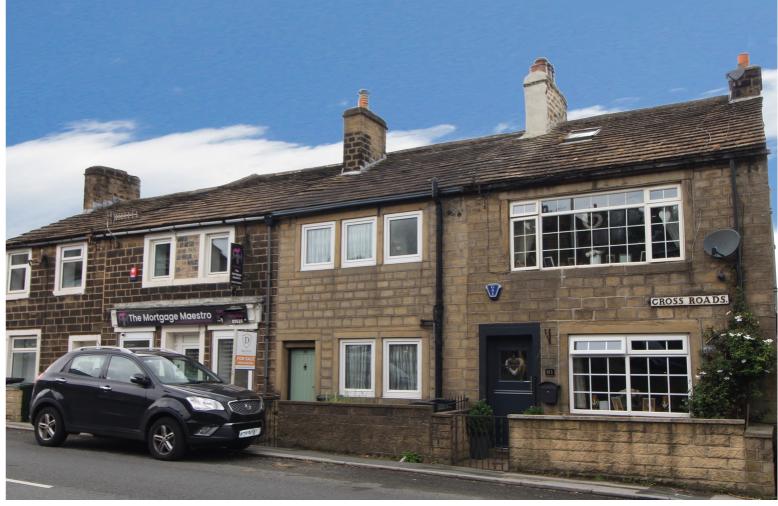

Day & Co ESTATE AGENTS

89 Cross Roads, Keighley, West Yorkshire, BD22 9BG 28 Cavendish Street Keighley BD21 3RG

## £84,995

ts.co.uk E: keighley@dayandcoestateagents.co.uk

- FRONT FACING STONE TERRACE
- OPEN FIRE, DOUBLE GAZING
- SMALL FRONT YARD

- ONE DOUBLE BEDROOM
- CONVENIENT ROADSIDE LOCATION
- EPC Rating E

## **SUMMARY**

\*\* DELIGHTFUL STONE FRONT TERRACE PROPERTY (Back/Back), ONE DOUBLE BEDROOM, OPEN FIRE, DOUBLE GLAZING, CONVENIENT ROADSIDE LOCATION, INTERNAL VIEWING ADVISED, EPC Rating E \*\*

## **FULL DESCRIPTION**

Day & Co are pleased to be marketing this delightful One Bedroom stone terrace (Back/Back) property offering compact living accommodation in this convenient roadside location. This property is well worthy of an internal viewing and could be of interest to somebody wanting to downsize. Briefly the accommodation comprises of a Living Kitchen with open fire, range of units with sink to one wall, entrance vestibule, door leading down to a vaulted cellar. First floor - Spacious bedroom with windows to the front, Bathroom comprising of a rectangular bath with shower over, w.c., wash basin and window.