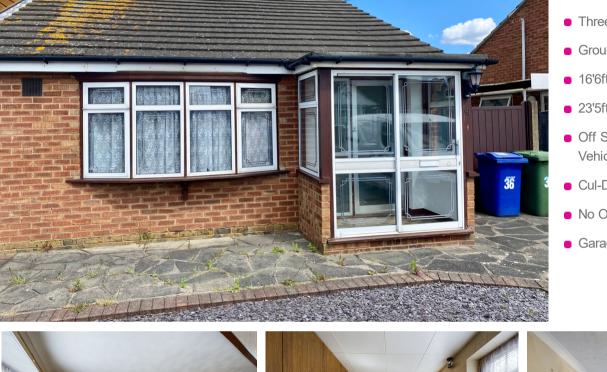

### Wheatley Road Corringham **SS17 9EF**

- Three Bedrooms
- Ground Floor Bathroom
- 16'6ft Kitchen
- 23'5ft Bedroom / Annex Area
- Off Street Parking for Several Vehicles
- Cul-De-Sac Location
- No Onward Chain
- Garage

We are pleased to offer this three bedroom semi detached chalet in a cul-de-sac location. The property features one bedroom upstairs and two downstairs. One of the ground floor bedrooms measures 23'5ft in length and could be used as a potential annex with a bedroom area one end and a lounge area the other. The property has so much to offer an early viewing is recommended to appreciate what is on offer.

### £390,000 Freehold

"To view the full sales particulars, please visit our website: www.connollysestates.co.uk"

You enter this property via a porch which leads to a hallway opening into the lounge which has stairs giving access to the upstairs bedroom which offers multiple storage cupboards. Back downstairs you have a 16'6ft kitchen in need of modernisation. There is a small lobby area with doors giving access to bathroom, bedroom with fitted wardrobes with bridging over the bed and the separate bedroom/annex room measuring 23'5ft which could be used with a bedroom area one end and a lounge/sitting area the offer. Outside there is parking for multiple vehicles and access to garage, the garden approx 60ft is crazy paved with slae chippings area and flower and shrub boarders. An early viewing is highly recommended to appreciate all that is on offer.