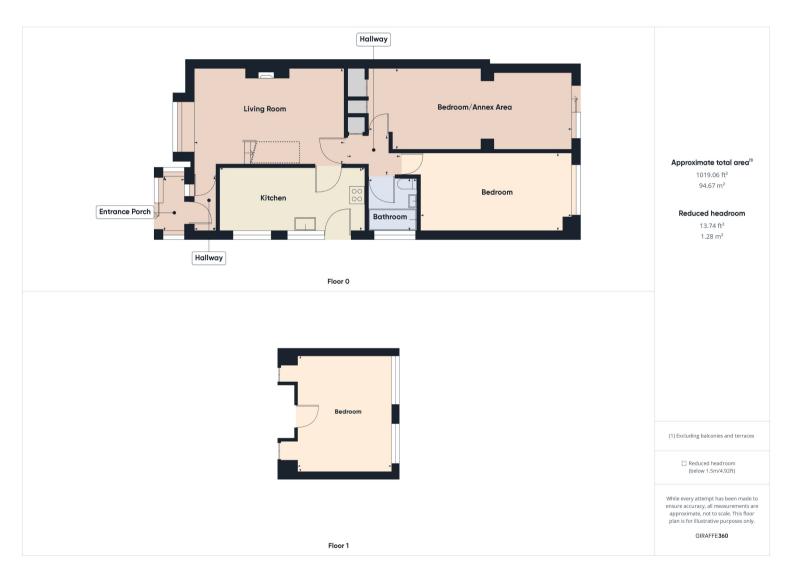

We are pleased to offer this three bedroom semi detached chalet in a cul-de-sac location. The property features one bedroom upstairs and two downstairs. One of the ground floor bedrooms measures 23'5ft in length and could be used as a potential annex with a bedroom area one end and a lounge area the other. The property has so much to offer an early viewing is recommended to appreciate what is on offer.

### £390,000 Freehold

"To view the full sales particulars, please visit our website: www.connollysestates.co.uk"

You enter this property via a porch which leads to a hallway opening into the lounge which has stairs giving access to the upstairs bedroom which offers multiple storage cupboards. Back downstairs you have a 16'6ft kitchen in need of modernisation. There is a small lobby area with doors giving access to bathroom, bedroom with fitted wardrobes with bridging over the bed and the separate bedroom/annex room measuring 23'5ft which could be used with a bedroom area one end and a lounge/sitting area the offer. Outside there is parking for multiple vehicles and access to garage, the garden approx 60ft is crazy paved with slae chippings area and flower and shrub boarders. An early viewing is highly recommended to appreciate all that is on offer.

#### Lounge:

11' 0" (max)) x 17' 2" (3.35m x 5.23m) Stairs inpeding

#### Kitchen:

7' 4" x 16' 6" (2.24m x 5.03m)

#### **Ground Floor Bedroom:**

8' 11" x 17' 5" (2.72m x 5.31m)

#### Ground Floor Second Bedroom/Annex Areas:

9' 5" x 23' 5" (2.87m x 7.14m)

#### First Floor Bedroom:

12' 9" x 15' 9" (3.89m x 4.80m)