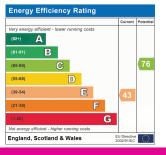

#### **Council Tax:**

Council Tax: Band C - £1,813.92 (before any discount, if applicable)