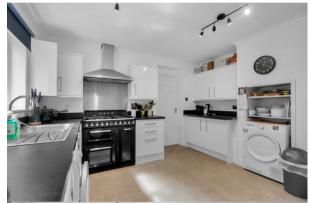

## 39 Woodlands Grove, York YO31 1DS

A substantial detached home located just off Stockton Lane with a generous sized south west facing rear garden! This spacious extended home briefly comprises; bright entrance hall with storage, modern white gloss kitchen with separate utility room, large lounge, dining room and conservatory, three double bedrooms, a three piece house bathroom and a modern shower room. Externally the property benefits from a landscaped front garden and a driveway for ample off street parking, detached garage and an enviable south west facing, generous sized, enclosed rear garden, perfect for soaking up the sun.

- Detached Home
- Modern Kitchen
- Two Large Reception Rooms
- Utility
- Bright Conservatory
- Three Double Bedrooms
- Modern Shower Room
- South West Facing Rear Garden
- Garage
- Driveway

Travelling on Stockton Lane from Heworth roundabout. Take the left hand turning onto Woodlands Grove where the property is situated on the left hand side can be identified by our for sale board.