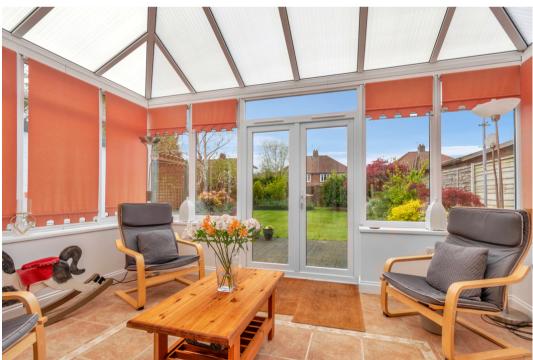

## 39 Woodlands Grove, York YO31 1DS

A substantial detached home located just off Stockton Lane with a generous sized south west facing rear garden! This spacious extended home briefly comprises; bright entrance hall with storage, modern white gloss kitchen with separate utility room, large lounge, dining room and conservatory, three double bedrooms, a three piece house bathroom and a modern shower room. Externally the property benefits from a landscaped front garden and a driveway for ample off street parking, detached garage and an enviable south west facing, generous sized, enclosed rear garden, perfect for soaking up the sun.

- Detached Home
- Modern Kitchen
- Two Large Reception Rooms
- Utility
- Bright Conservatory
- Three Double Bedrooms
- Modern Shower Room
- South West Facing Rear Garden
- Garage
- Driveway

Travelling on Stockton Lane from Heworth roundabout. Take the left hand turning onto Woodlands Grove where the property is situated on the left hand side can be identified by our for sale board.