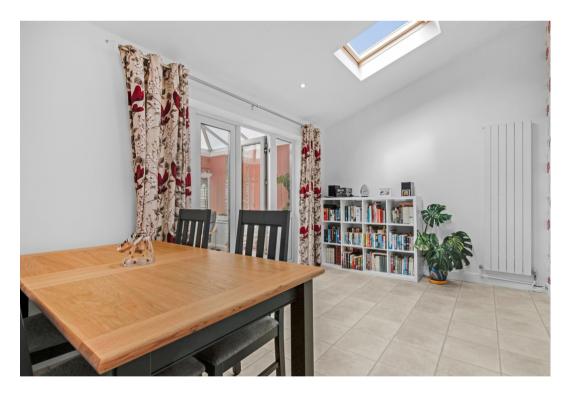

## 39 Woodlands Grove, York YO31 1DS

A substantial detached home located just off Stockton Lane with a generous sized south west facing rear garden! This spacious extended home briefly comprises; bright entrance hall with storage, modern white gloss kitchen with separate utility room, large lounge, dining room and conservatory, three double bedrooms, a three piece house bathroom and a modern shower room. Externally the property benefits from a landscaped front garden and a driveway for ample off street parking, detached garage and an enviable south west facing, generous sized, enclosed rear garden, perfect for soaking up the sun.

- Detached Home
- Modern Kitchen
- Two Large Reception Rooms
- Utility
- Bright Conservatory
- Three Double Bedrooms
- Modern Shower Room
- South West Facing Rear Garden
- Garage
- Driveway

Travelling on Stockton Lane from Heworth roundabout. Take the left hand turning onto Woodlands Grove where the property is situated on the left hand side can be identified by our for sale board.