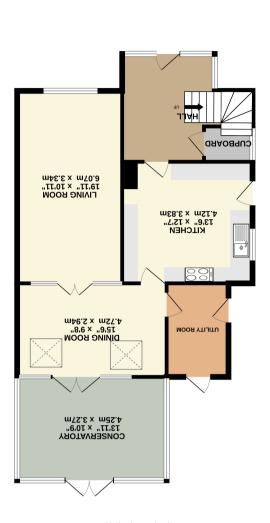

1ST FLOOR 518 sq.ft. (48.1 sq.m.) approx.

GROUND FLOOR 897 sq.ft. (83.4 sq.m.) approx.

## 39 Woodlands Grove, York YO31 1DS

A substantial detached home located just off Stockton Lane with a generous sized south west facing rear garden! This spacious extended home briefly comprises; bright entrance hall with storage, modern white gloss kitchen with separate utility room, large lounge, dining room and conservatory, three double bedrooms, a three piece house bathroom and a modern shower room. Externally the property benefits from a landscaped front garden and a driveway for ample off street parking, detached garage and an enviable south west facing, generous sized, enclosed rear garden, perfect for soaking up the sun.