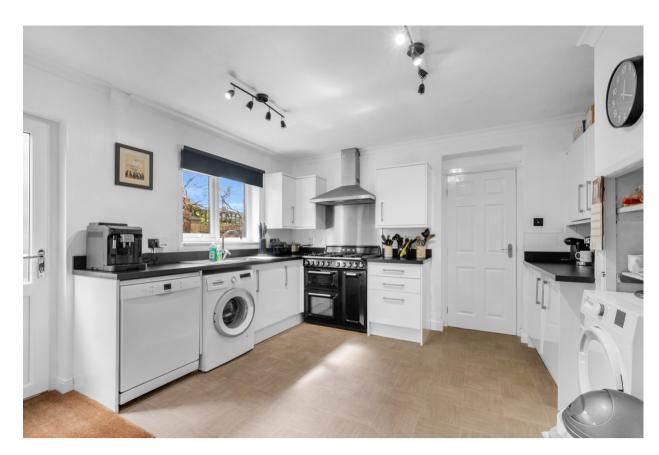

## 39 Woodlands Grove, York YO31 1DS

A substantial detached home located just off Stockton Lane with a generous sized south west facing rear garden! This spacious extended home briefly comprises; bright entrance hall with storage, modern white gloss kitchen with separate utility room, large lounge, dining room and conservatory, three double bedrooms, a three piece house bathroom and a modern shower room. Externally the property benefits from a landscaped front garden and a driveway for ample off street parking, detached garage and an enviable south west facing, generous sized, enclosed rear garden, perfect for soaking up the sun.