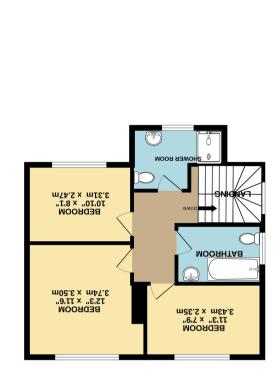

1ST FLOOR 518 sq.ft. (48.1 sq.m.) approx.

GROUND FLOOR 897 sq.ft. (83.4 sq.m.) approx.

## 39 Woodlands Grove, York YO31 1DS

A substantial detached home located just off Stockton Lane with a generous sized south west facing rear garden! This spacious extended home briefly comprises; bright entrance hall with storage, modern white gloss kitchen with separate utility room, large lounge, dining room and conservatory, three double bedrooms, a three piece house bathroom and a modern shower room. Externally the property benefits from a landscaped front garden and a driveway for ample off street parking, detached garage and an enviable south west facing, generous sized, enclosed rear garden, perfect for soaking up the sun.