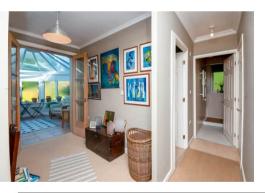

Upon entrance there is lounge with gas fire and surround and large window to the front aspect, kitchen/dining area with integrated dishwasher and larder fridge, there are two double bedrooms both with fitted wardrobes and a walk in shower room there is an office study which opens out into the conservatory overlooking the beautiful gardens to both the side and rear the perfect bird-watching spot.