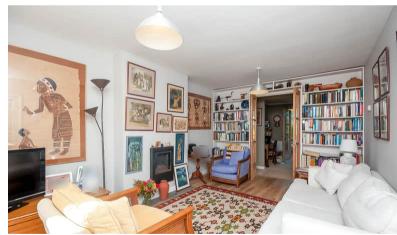

Upon entrance there is lounge with gas fire and surround and large window to the front aspect, kitchen/dining area with integrated dishwasher and larder fridge, there are two double bedrooms both with fitted wardrobes and a walk in shower room there is an office study which opens out into the conservatory overlooking the beautiful gardens to both the side and rear the perfect bird-watching spot.