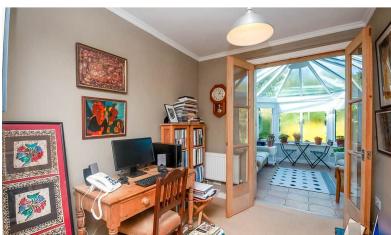

Upon entrance there is lounge with gas fire and surround and large window to the front aspect, kitchen/dining area with integrated dishwasher and larder fridge, there are two double bedrooms both with fitted wardrobes and a walk in shower room there is an office study which opens out into the conservatory overlooking the beautiful gardens to both the side and rear the perfect bird-watching spot.