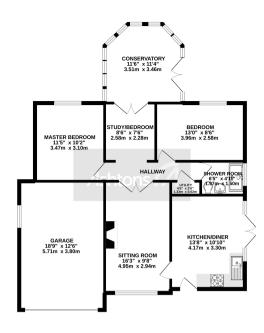

TOTAL FLOOR AREA: 1023 sq.ft. (95.0 sq.m.) approx.
White overy attempt has been made to resent the accuracy of the thorpian contained here, measurement of coors, vertices, reterns and up of their term are approximate and no respectatively a laber to range or any other and the respectatively a laber to range or properties purchases. The services, systems and applications shown have not been tested and no glasses.

Upon entrance there is lounge with gas fire and surround and large window to the front aspect, kitchen/dining area with integrated dishwasher and larder fridge, there are two double bedrooms both with fitted wardrobes and a walk in shower room there is an office study which opens out into the conservatory overlooking the beautiful gardens to both the side and rear the perfect bird-watching spot.