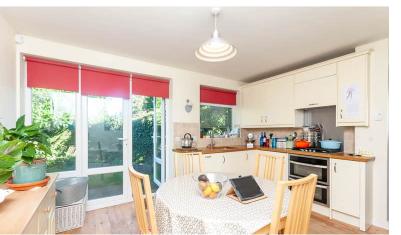

Upon entrance there is lounge with gas fire and surround and large window to the front aspect, kitchen/dining area with integrated dishwasher and larder fridge, there are two double bedrooms both with fitted wardrobes and a walk in shower room there is an office study which opens out into the conservatory overlooking the beautiful gardens to both the side and rear the perfect bird-watching spot.