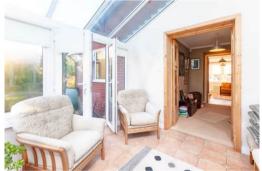

Upon entrance there is lounge with gas fire and surround and large window to the front aspect, kitchen/dining area with integrated dishwasher and larder fridge, there are two double bedrooms both with fitted wardrobes and a walk in shower room there is an office study which opens out into the conservatory overlooking the beautiful gardens to both the side and rear the perfect bird-watching spot.