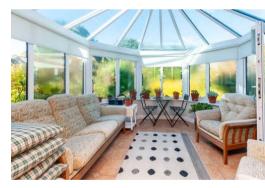

Upon entrance there is lounge with gas fire and surround and large window to the front aspect, kitchen/dining area with integrated dishwasher and larder fridge, there are two double bedrooms both with fitted wardrobes and a walk in shower room there is an office study which opens out into the conservatory overlooking the beautiful gardens to both the side and rear the perfect bird-watching spot.