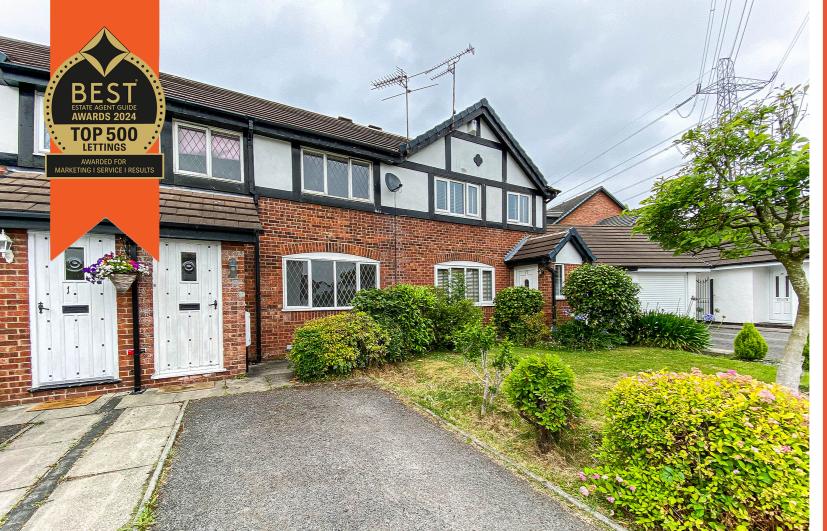

## Stirrup Gate, Worsley, M28 2UL

## PROPERTY DETAILS

\*\*AVAILABLE NOW\*\* - VITALSPACE ESTATE AGENTS are delighted to offer for rent this well presented TWO BEDROOM mews property in the heart of Worsley Village. This attractive home offers accommodation which briefly comprises: Entrance porch, a generously sized living room and a modern fitted kitchen with dining space. To the first floor are two bedrooms and a three piece family bathroom. Externally, there is driveway parking to the front whilst to the rear, a mainly lawned secluded garden can be found. The property is located on a quiet cul-de-sac just a short walk from the historic Worsley Village, within walking distance of the Bridgewater Canal where you can sit and watch the narrow boats go by, an excellent collection of local restaurants, pubs and shops, on a convenient bus route and M60 motorway network. Less than a mile from the Marriott Golf and Country Club and both The Trafford Centre and The City Centre are only a few minutes drive away. Available now on an unfurnished basis, an internal inspection comes highly recommended.