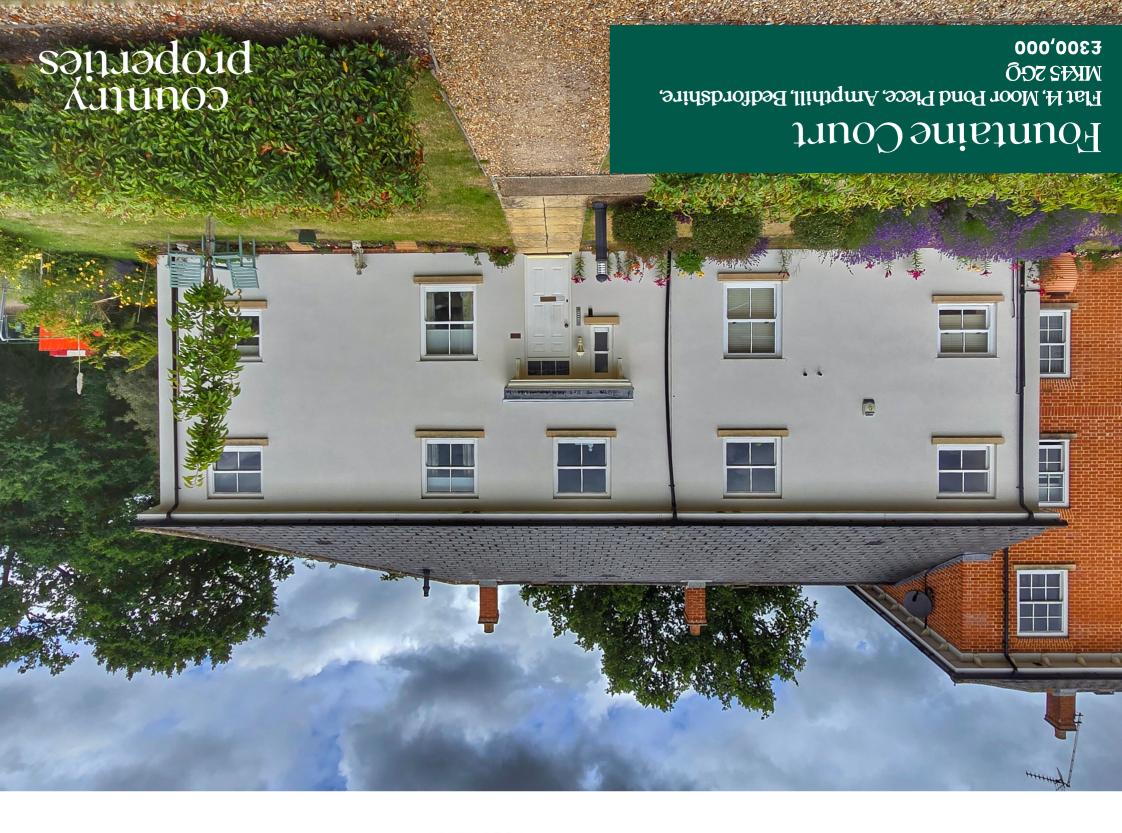

# Viewing by appointment only

Located on the highly sought after Moor Pond Piece apartment complex nestled between Ampthill Great Park and Cooper's Hill Nature Reserve (The Firs), this wonderfully presented first floor 2 bed apartment is only a stone's throw from Ampthill town centre and benefits from an allocated parking space and a garage.

- Two double bedrooms.
- First floor apartment.
- Leasehold with 994 years remaining.
- Beautifully managed communal gardens with a residents association.
- Garage and parking space enbloc.
- No onward chain.