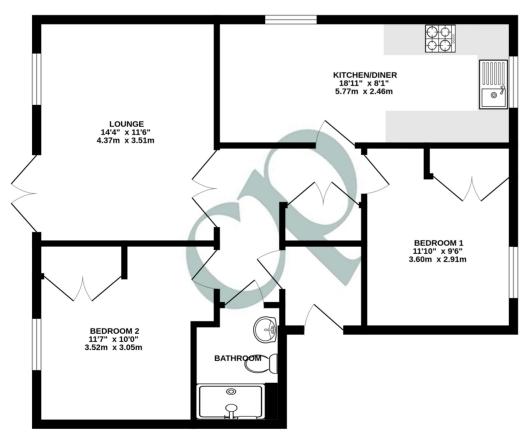

TOTAL FLOOR AREA: 697 sq.ft. (64.8 sq.m.) approx.

Whitst every attempt has been made to ensure the accuracy of the floorpian contained here, measurements of doors, windows, comes and any other terms are approximate and no respeciability is taken for any error, omission or mis-statement. This plan is for illustrative purposes only and should be used as such by any corporative purposes. The services, systems and appliances shown have not been tested and no justimated.

#### First Floor

## Entrance Hall

Airing cupboard housing boiler, radiator.

### Lounge

14' 4" x 11' 6" (4.37m x 3.51m) Juliet balcony and double glazed sash window to the front, radiator.

## Kitchen/Diner

18' 11" x 8' 1" (5.77m x 2.46m) A range of base and wall mounted units with work surfaces over, stainless steel sink and drainer with mixer tap, integrated oven and electric hob with extractor over, integrated fridge freezer and washing machine, double glazed sash windows to the side and rear, radiator.

#### Bedroom One

11' 10" x 9' 6" (3.61m x 2.90m) Fitted wardrobes, double glazed sash window to the rear, radiator.

#### Bedroom Two

11' 7" x 10' 0" (3.53m x 3.05m) Fitted wardrobes, double glazed sash window to the front, radiator.

#### Bathroom

A suite comprising of a shower cubicle, low level WC, wash hand basin, heated towel rail.