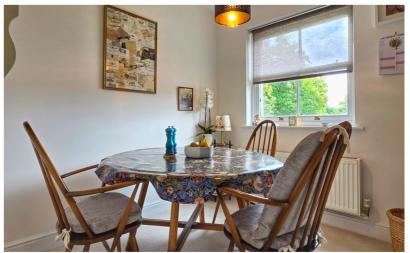

## Kitchen/Diner

18' 11" x 8' 1" (5.77m x 2.46m) A range of base and wall mounted units with work surfaces over, stainless steel sink and drainer with mixer tap, integrated oven and electric hob with extractor over, integrated fridge freezer and washing machine, double glazed sash windows to the side and rear, radiator.