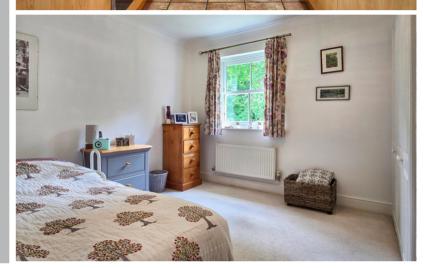

#### Bedroom One

11' 10" x 9' 6" (3.61m x 2.90m) Fitted wardrobes, double glazed sash window to the rear, radiator.

#### Bedroom Two

11' 7" x 10' 0" (3.53m x 3.05m) Fitted wardrobes, double glazed sash window to the front, radiator.