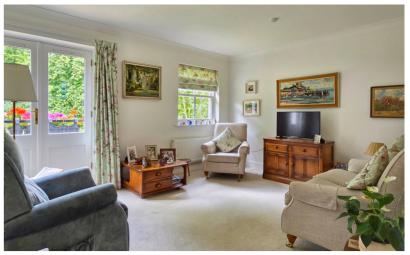

### Lounge

14' 4" x 11' 6" (4.37m x 3.51m) Juliet balcony and double glazed sash window to the front, radiator.