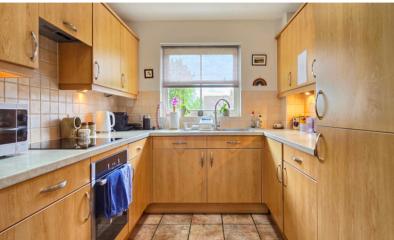

## Kitchen/Diner

18' 11" x 8' 1" (5.77m x 2.46m) A range of base and wall mounted units with work surfaces over, stainless steel sink and drainer with mixer tap, integrated oven and electric hob with extractor over, integrated fridge freezer and washing machine, double glazed sash windows to the side and rear, radiator.