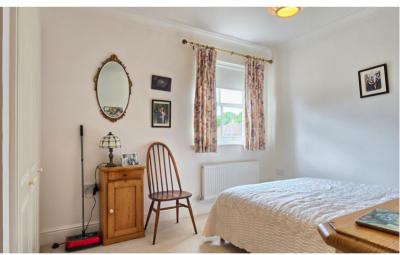

#### Bedroom One

11' 10" x 9' 6" (3.61m x 2.90m) Fitted wardrobes, double glazed sash window to the rear, radiator.

#### Bedroom Two

11' 7" x 10' 0" (3.53m x 3.05m) Fitted wardrobes, double glazed sash window to the front, radiator.