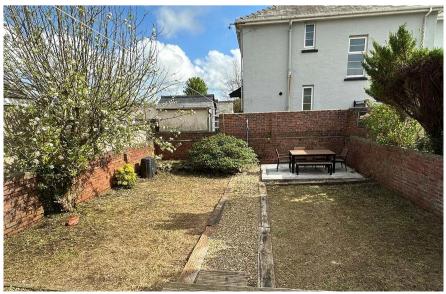

### Externally

Entrance driveway, paved front garden, south facing enclosed rear garden with a paved patio area and steps leading to a lawned garden.