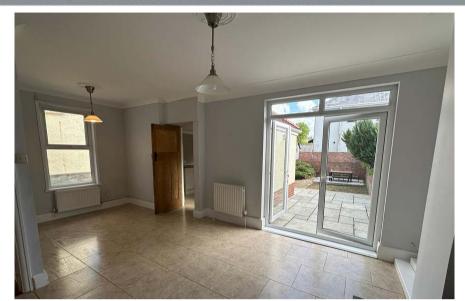

## **Dining Room**

6.14m x 3.71m (20' 2" x 12' 2")

Tiled flooring, french doors overlooking the rear garden, windows to side and a feature fireplace.