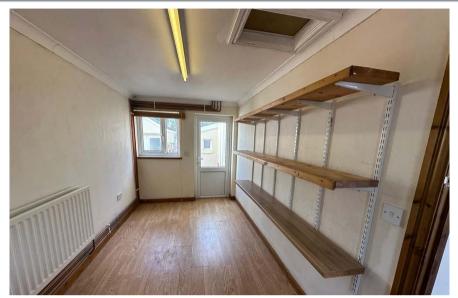

## **Utility Room**

4.75m x 2.16m (15' 7" x 7' 1")

Laminate flooring, radiator, windows to the front and rear, door to the rear and plumbing for washing machine.