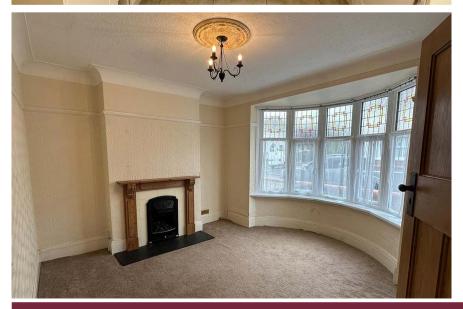

#### **Living Room**

3.93m x 3.17m (12' 11" x 10' 5")

Wooden flooring, radiator, bay window to the front and feature fireplace.