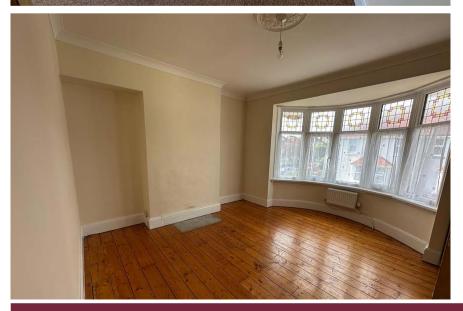

#### **Living Room**

3.93m x 3.17m (12' 11" x 10' 5")

Wooden flooring, radiator, bay window to the front and feature fireplace.

## **Dining Room**

6.14m x 3.71m (20' 2" x 12' 2")

Tiled flooring, french doors overlooking the rear garden, windows to side and a feature fireplace.