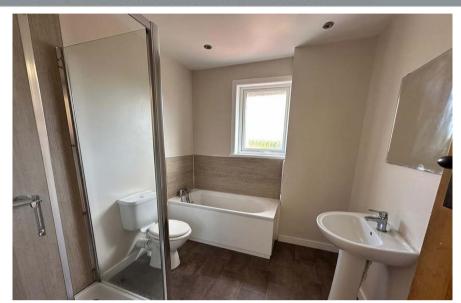

#### Bathroom

2.56m x 2.34m (8' 5" x 7' 8")

Vinyl flooring, heated towel rail, W.C, wash hand basin, bath with shower over and shower.