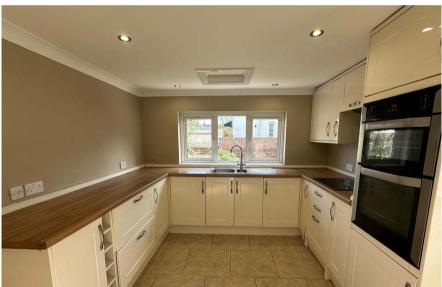

#### Kitchen

3.40m x 3.10m (11' 2" x 10' 2")

Tiled flooring, radiator, window and door to the rear, base and wall units.