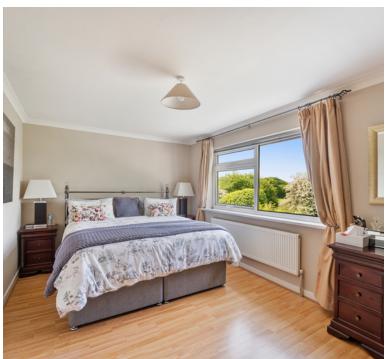

#### Bedroom 1

14' 2" x 9' 9" (4.32m x 2.97m) Radiator; Upvc double glazed window to front; door to en suite

## Bedroom 2

15' 10"  $\times$  9' 10" (4.83m  $\times$  3.00m) Radiator; Upvc double glazed window to rear

#### Bedroom 3

11' 11"  $\times$  9' 9" (3.63m  $\times$  2.97m) Radiator; Upvc double glazed window to front; built in wardrobes

#### Bedroom 4

Radiator; Upvc double glazed window to front; built in cupboard