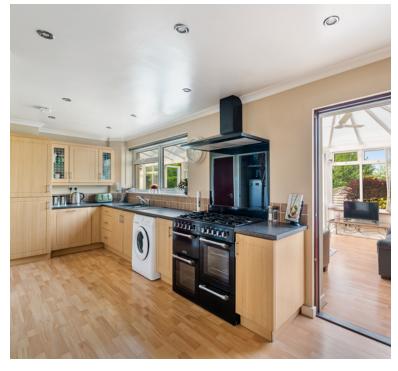

## Kitchen

19' 3"  $\times$  8' 11" (5.87m  $\times$  2.72m) Radiator; Upvc double glazed window and door to conservatory and door to garage; range of wall and base units with worktops over, Range-style hob/oven with extractor hood over, built in dishwasher, space for washing machine and fridge freezer, inset composite sink/drainer