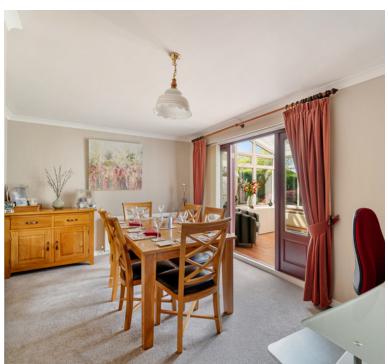

# **Dining Room**

15' 10" x 9' 10" (4.83m x 3.00m) Radiator; Upvc double glazed windows/doors to conservatory