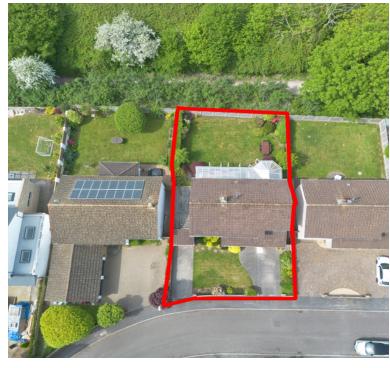

#### Outside

FRONT - Outside to the front there is a lawn area with path to the front entrance and driveway parking to 2 sides with access via up and over doors to the 2 garages.

REAR - To the rear the garden is laid to lawn with mature shrub borders and an entry door to the rear of one of the garages. Beyond the rear fence drops down to the Strawberry Line and beyond again is open fields giving a great country feel to this spacious village property.