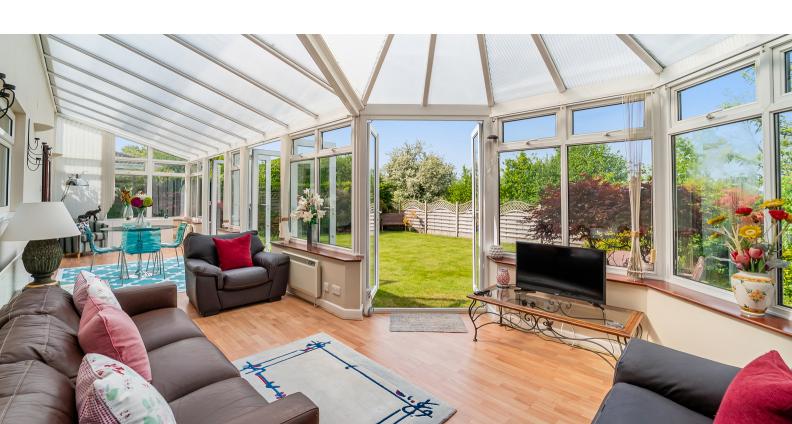

## Conservatory

35' x 11' max (narrowing to 8'); Radiator/s; lighting and power; UPVC windows to 3 sides and 3 sets of double doors to garden