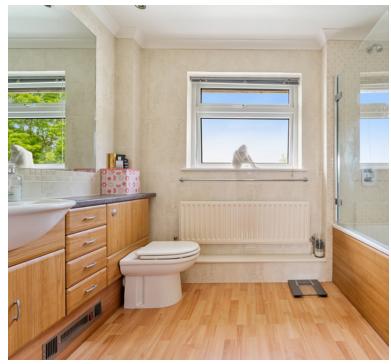

# **Family Bathroom**

9' 1"  $\times$  6' 7" (2.77m  $\times$  2.01m) Towel Radiator; Upvc double glazed window to rear; white suite of WC with built in cupboard storage, wash basin and a bath with shower over and a glass screen.