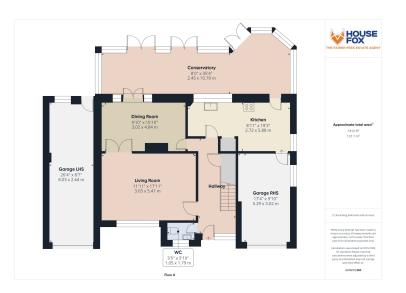

## **ROOM DESCRIPTIONS**

#### **Entrance Hall**

Stairs to first floor CLOAKROOM - window to front; radiator, WC and wash basin

## Living Room

17' 11" x 11' 11" (5.46m x 3.63m) Radiator; Upvc double glazed window to front; double doors to dining room

# **Dining Room**

15' 10" x 9' 10" (4.83m x 3.00m) Radiator; Upvc double glazed windows/doors to conservatory

## Conservatory

35' x 11' max (narrowing to 8'); Radiator/s; lighting and power; UPVC windows to 3 sides and 3 sets of double doors to garden

## Kitchen

19' 3"  $\times$  8' 11" (5.87m  $\times$  2.72m) Radiator; Upvc double glazed window and door to conservatory and door to garage; range of wall and base units with worktops over, Range-style hob/oven with extractor hood over, built in dishwasher, space for washing machine and fridge freezer, inset composite sink/drainer

# **Garage RHS**

17' 4"  $\times$  9' 10" (5.28m  $\times$  3.00m) Power and lighting; up and over door to front; rear door to kitchen

## **Garage LHS**

26' 4"  $\times$  8' 7" (8.03m  $\times$  2.62m) Power and lighting; up and over door to front; rear door to garden