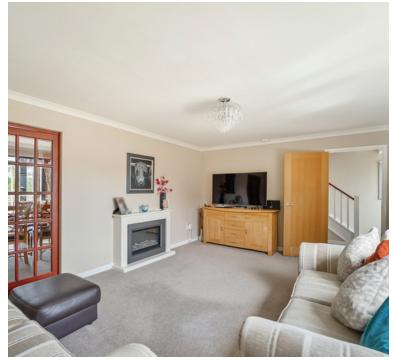

## Living Room

17' 11" x 11' 11" (5.46m x 3.63m) Radiator; Upvc double glazed window to front; double doors to dining room