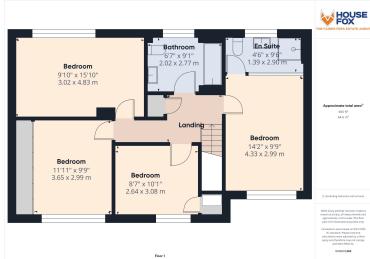

## **ROOM DESCRIPTIONS**

#### Bedroom 1

14' 2" x 9' 9" (4.32m x 2.97m) Radiator; Upvc double glazed window to front; door to en suite

## En Suite to Bed 1

9' 6'' x 4' 6'' (2.90m x 1.37m) Radiator; Upvc double glazed window to rear; white suite of WC, wash basin and corner shower.

## Bedroom 2

15' 10"  $\times$  9' 10" (4.83m  $\times$  3.00m) Radiator; Upvc double glazed window to rear

#### Bedroom 3

11' 11"  $\times$  9' 9" (3.63m  $\times$  2.97m) Radiator; Upvc double glazed window to front; built in wardrobes

#### Bedroom 4

Radiator; Upvc double glazed window to front; built in cupboard

# **Family Bathroom**

9' 1"  $\times$  6' 7" (2.77m  $\times$  2.01m) Towel Radiator; Upvc double glazed window to rear; white suite of WC with built in cupboard storage, wash basin and a bath with shower over and a glass screen.