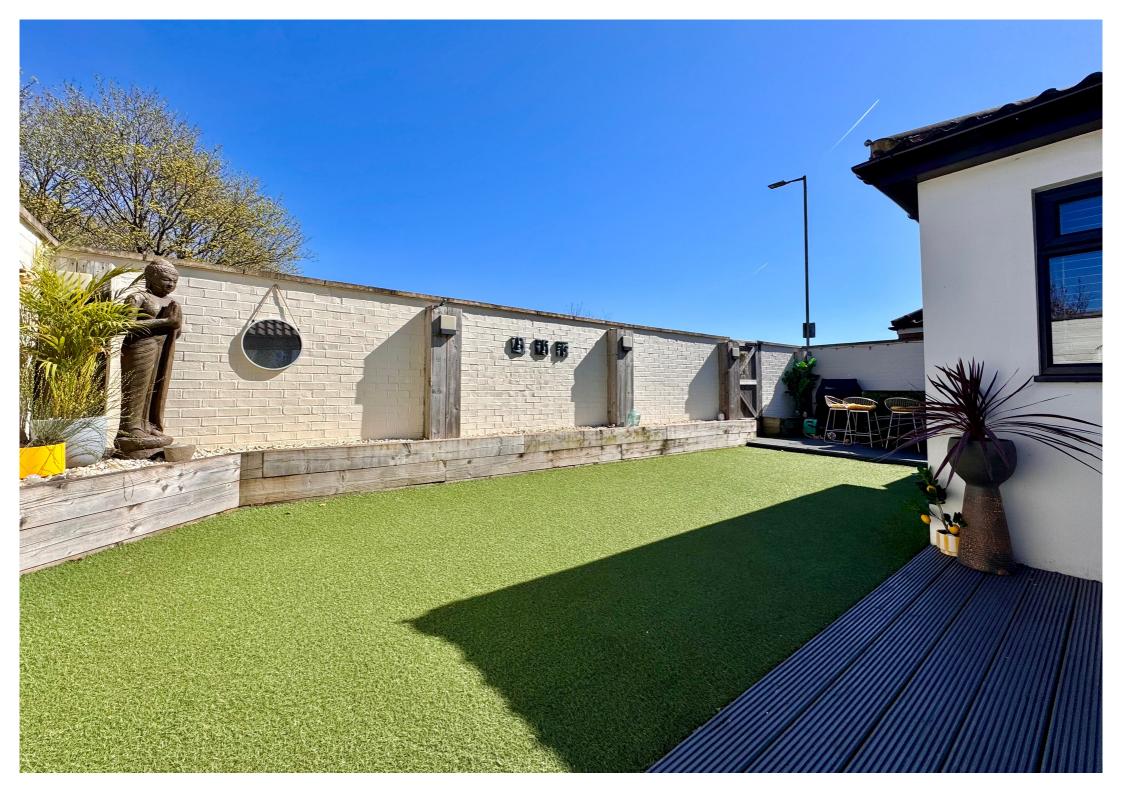

#### Rear

Easterly facing walled rear garden laid to faux grass with composite decked seating area, raised borders & bar/bbq area. Gated access to street at rear and backing on to open farmland.

All Measurements are approximate and for display purposes only