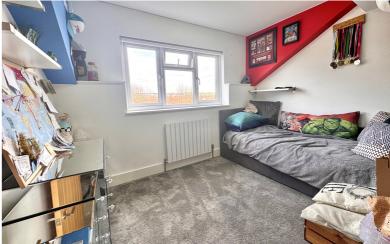

#### Bedroom Two

11' 1" x 10' 8" (3.38m x 3.25m) Window to the front aspect, radiator, door to:

#### **Bedroom Three**

8' 1" x 10' 7" (2.46m x 3.23m) Window to the rear aspect, radiator