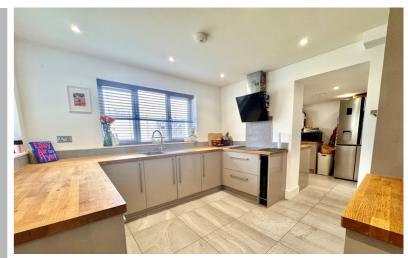

#### Kitchen

17' 4" max x 10' 7" (5.28m x 3.23m) Window to the rear aspect, radiator, range of wall mounted and base level units with work surface over and inset sink with drainer, integral double oven/grill, induction hob with extractor over, dishwasher, wine cooler, doors to cloakroom and bed 1, opening to:

#### Utility Room

8' 9" x 7' 8" (2.67m x 2.34m) Window to the rear aspect, wall mounted and base level units with work surface over, space for a washing machine and tumble dryer under, space for large American style fridge/freezer.

#### Cloakroom

WC, wash hand basin, heated towel rail.