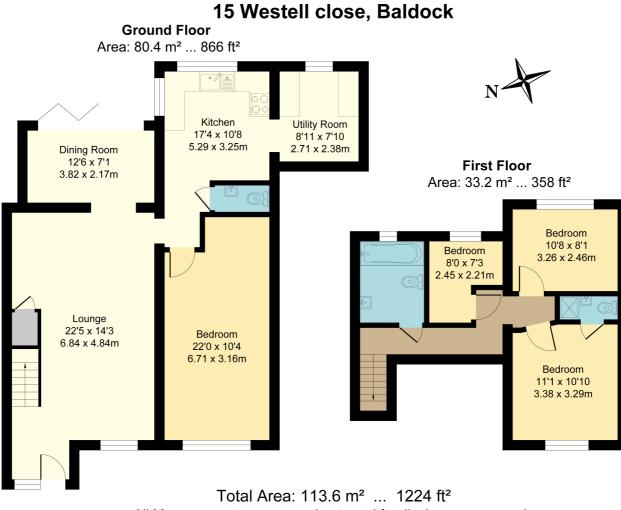

# Accommodation

#### Lounge

22' 5" x 14' 3" (6.83m x 4.34m) Window to the front aspect, stairs to the first floor, vaulted ceiling with gallery landing, under stairs cupboard, door to kitchen, opening to:

#### **Dining Room**

12' 6" x 7' 2" (3.81m x 2.18m) Radiator, Bi-folding doors to rear garden.

#### Kitchen

17' 4" max x 10' 7" (5.28m x 3.23m) Window to the rear aspect, radiator, range of wall mounted and base level units with work surface over and inset sink with drainer, integral double oven/grill, induction hob with extractor over, dishwasher, wine cooler, doors to cloakroom and bed 1, opening to:

#### Utility Room

8' 9" x 7' 8" (2.67m x 2.34m) Window to the rear aspect, wall mounted and base level units with work surface over, space for a washing machine and tumble dryer under, space for large American style fridge/freezer.

#### Bedroom One

22' 0" x 10' 4" (6.71m x 3.15m) Window to the front aspect, radiator.

#### First Floor

#### Family Bathroom

Window to the rear aspect, heated towel rail, bath with shower attachment, WC, wash hand basin.

#### Bedroom Two

11' 1" x 10' 8" (3.38m x 3.25m) Window to the front aspect, radiator, door to:

#### **Bedroom Three**

8' 1" x 10' 7" (2.46m x 3.23m) Window to the rear aspect, radiator

# Study/Dressing Room

8' 1" max x 6' 2" (2.46m x 1.88m) Window to the rear aspect, radiator, fitted wardrobe