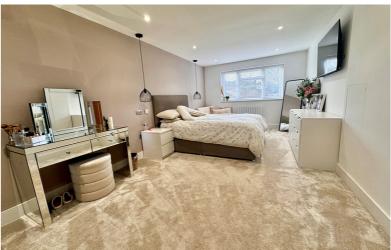

#### Bedroom One

22' 0" x 10' 4" (6.71m x 3.15m) Window to the front aspect, radiator.