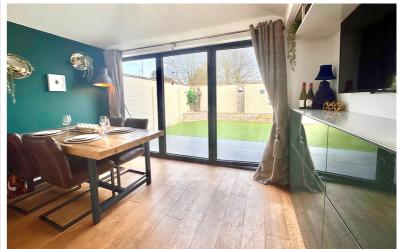

#### **Dining Room**

12' 6" x 7' 2" (3.81m x 2.18m) Radiator, Bi-folding doors to rear garden.