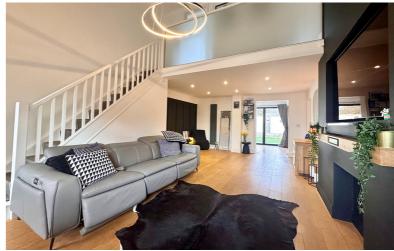

#### Lounge

22' 5" x 14' 3" (6.83m x 4.34m) Window to the front aspect, stairs to the first floor, vaulted ceiling with gallery landing, under stairs cupboard, door to kitchen, opening to:

## Gallery Landing

Overlooking lounge, doors to: