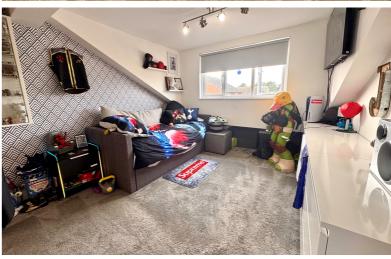

#### Bedroom One

22' 0" x 10' 4" (6.71m x 3.15m) Window to the front aspect, radiator.