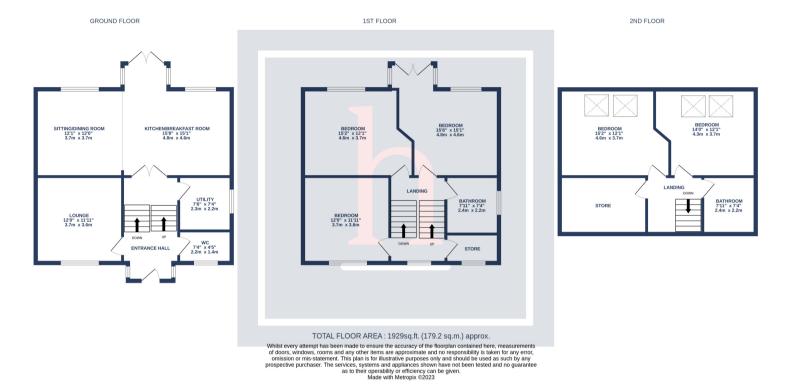

ive renovation and finished to an exceptional standard this beautifully private family home found is set in the very heart of Lower Heswall. With views over the Welsh Hills, generous room sizes and a south facing aspect, it has everything a family could wish for, and more.

The Lydiate Farm is a sought-after private development and a delightful place to call home. With a perfect blend of character amongst the carefully designed courtyard where you have space for two allocated parking spaces as well as extra visitor parking too. Completely hidden away from the road and benefitting from gorgeous views over the estuary and towards the Welsh Hills; this family home is bound to tick the boxes. You have amazing walking routes right from your doorstep as well as Lower Heswall Village only a