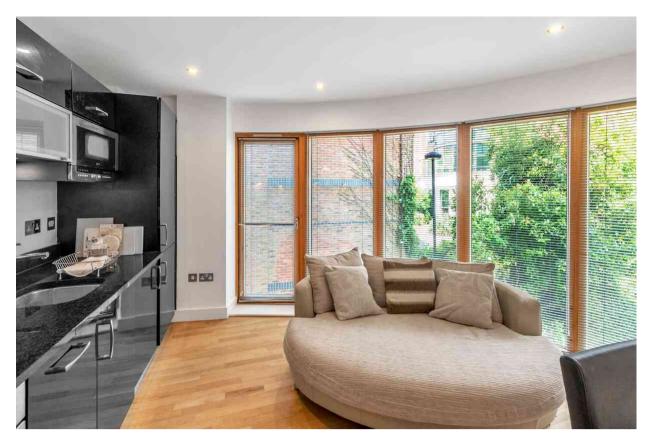

## Cordwainers Court, Black Horse Lane, York YO1 7NE

Offered for sale with no onward chain, is this bright and spacious ground floor apartment situated in a desirable development just off Black Horse Lane perfectly situated within the City Centre. Recently re decorated, this wonderful apartment boasts; a wide hallway with storage, two good sized bedrooms with fitted wardrobes to the master, a modern three piece bathroom and an open plan living / dining / kitchen with integrated appliances and a unique curved window wall. Externally the property benefits from communal gardens and bike and bin stores. This property is likely to appeal to a wide range of buyers including investors, first time buyers and more! Viewing is highly recommend to appreciate the size and standard of accommodation on offer. Please note: this property does not have allocated parking.