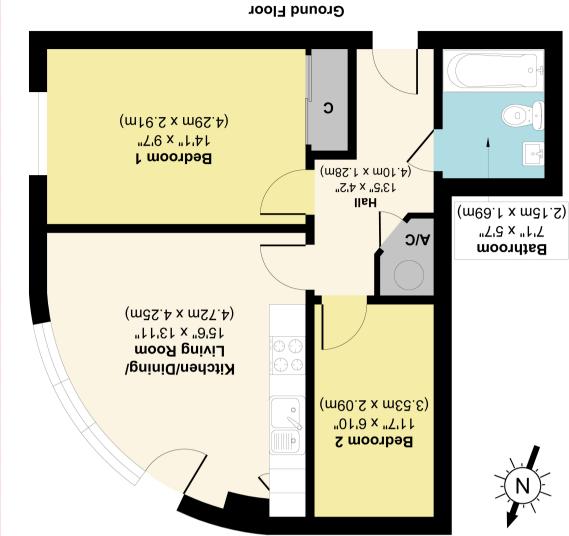

Ground Floor Area 544 sq. ft / 50.53 sq. m Pilustration for identification purposes only, measurements are approximate, not to scale. Produced by Pixels44.co.uk

o spleiles ettige stringe sent ja not split of consciption of the information given is without responding von the part of the agents, sciller(s or explored and the part of the agents, sciller(s or other part of the agents, sciller(s or other part of the agents, sciller(s or other part of the agents) and you should not rely on the information as been were accurate about the part of the property part of respect and the information as been were accurate about the property according to the part of the property accurate about the part of one sciller and the rely of the property accurate about the part of the property accurates about the part of the property. We have not contract the relation to the accurate about the part of the part of the part of the property accurates about the part of the property. The indext and the part of the property accurates about the part of the propert of the propert of the part of

## Cordwainers Court, Black Horse Lane, York YO1 7NE

Offered for sale with no onward chain, is this bright and spacious ground floor apartment situated in a desirable development just off Black Horse Lane perfectly situated within the City Centre. Recently re decorated, this wonderful apartment boasts; a wide hallway with storage, two good sized bedrooms with fitted wardrobes to the master, a modern three piece bathroom and an open plan living / dining / kitchen with integrated appliances and a unique curved window wall. Externally the property benefits from communal gardens and bike and bin stores. This property is likely to appeal to a wide range of buyers including investors, first time buyers and more! Viewing is highly recommend to appreciate the size and standard of accommodation on offer. Please note: this property does not have allocated parking.