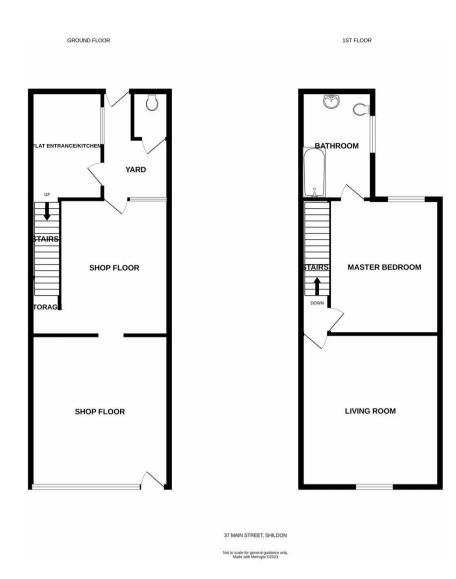

The council tax band is A.

The interior of this property comprises a commercial unit on the ground floor and the first floor consists of a 1 bedroom self contained flat.

Located in the popular town of Shildon, the property is close to a range of amenities, including shops, supermarkets, restaurants and pubs. Excellent transport connections can be found from the A6072, Shildon train station and many local bus routes.