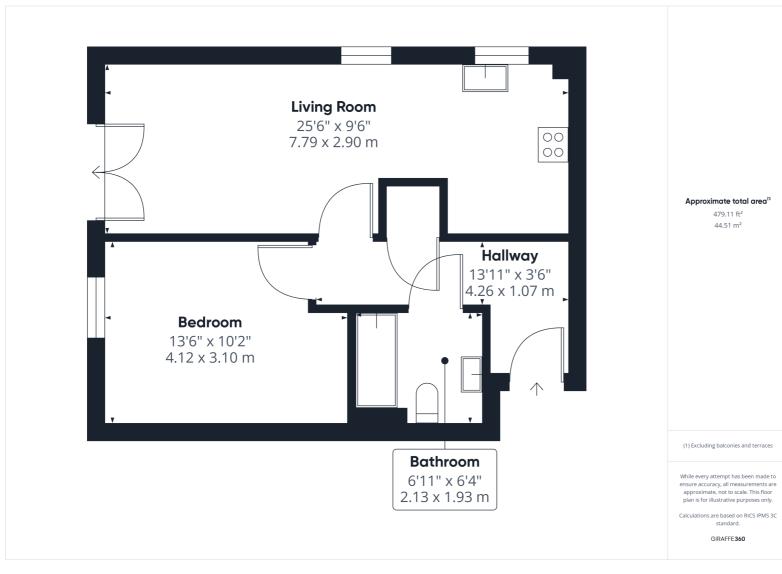

The property offers modern and spacious accommodation throughout. The development commences with a communal entrance hall, accessed by a security door and stairway leading to all floors. The hallway has a storage cupboard housing the water tank. The open plan kitchen/living room is generous in size with two windows allowing plenty of light to flow through and the kitchen offers a range of fitted appliances. The double bedroom is of a good size and the bathroom offers a three piece suite. Outside, the apartment benefits from allocated under croft parking which is accessed via a security gate with fob. Visitors spaces available with permits.

We have been advised by the vendor that the remaining lease on the property is 106 years with a service charge of  $\pm$ 1,828.20 per annum and a ground rent of  $\pm$ 303.66 per annum.

Hitchin is a charming medieval market town and has many fine Tudor and Georgian buildings, particularly around the market square. Near to the market square stands the large medieval parish church of St Mary. The town provides good shopping as well as a swimming pool, football team, two theatres, a wide variety of restaurants and pubs and highly regarded girls and boys schools. There is also a mainline railway station providing direct access to Kings Cross and Cambridge.