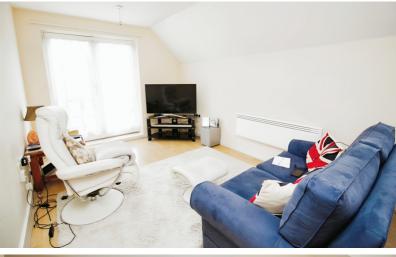

The property offers modern and spacious accommodation throughout. The development commences with a communal entrance hall, accessed by a security door and stairway leading to all floors. The hallway has a storage cupboard housing the water tank. The open plan kitchen/living room is generous in size with two windows allowing plenty of light to flow through and the kitchen offers a range of fitted appliances. The double bedroom is of a good size and the bathroom offers a three piece suite. Outside, the apartment benefits from allocated under croft parking which is accessed via a security gate with fob. Visitors spaces available with permits.

- One bedroom apartment in a highly sought after development
- Open plan living room with fitted kitchen
- 0.7 miles, 14 mins walk to Hitchin train station (as per Google Maps)
- Allocated under croft parking with additional visitor spaces with permits
- NO ONWARD CHAIN