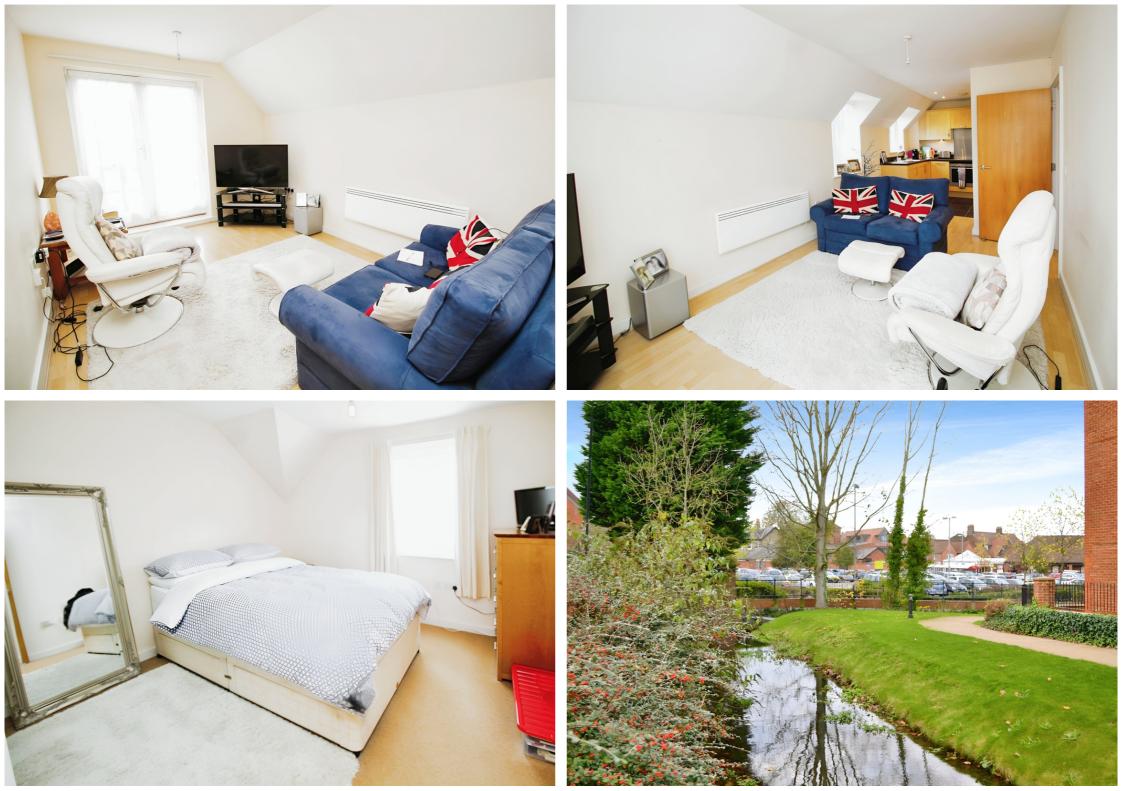

The property offers modern and spacious accommodation throughout. The development commences with a communal entrance hall, accessed by a security door and stairway leading to all floors. The hallway has a storage cupboard housing the water tank. The open plan kitchen/living room is generous in size with two windows allowing plenty of light to flow through and the kitchen offers a range of fitted appliances. The double bedroom is of a good size and the bathroom offers a three piece suite. Outside, the apartment benefits from allocated under croft parking which is accessed via a security gate with fob. Visitors spaces available with permits.

- One bedroom apartment in a highly sought after development
- Open plan living room with fitted kitchen
- 0.7 miles, 14 mins walk to Hitchin train station (as per Google Maps)
- Allocated under croft parking with additional visitor spaces with permits
- NO ONWARD CHAIN