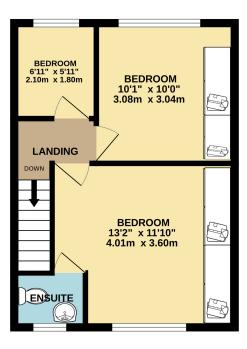

GROUND FLOOR 502 sq.ft. (46.6 sq.m.) approx.

1ST FLOOR 348 sq.ft. (32.3 sq.m.) approx.

TOTAL FLOOR AREA: 850 sq.ft. (78.9 sq.m.) approx.