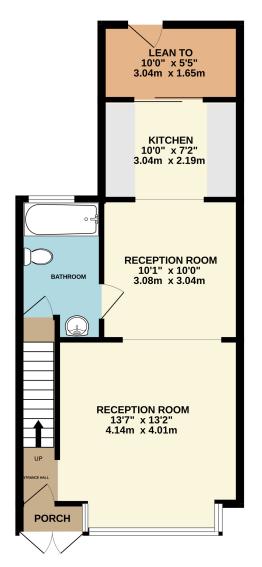

GROUND FLOOR 502 sq.ft. (46.6 sq.m.) approx.

1ST FLOOR 348 sq.ft. (32.3 sq.m.) approx.

TOTAL FLOOR AREA: 850 sq.ft. (78.9 sq.m.) approx.