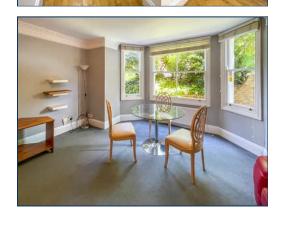

# **Reception Room**

16' 0" x 15' 10" (4.88m x 4.83m) Radiator, bay window overlooking gardens, sofas, table & chairs.