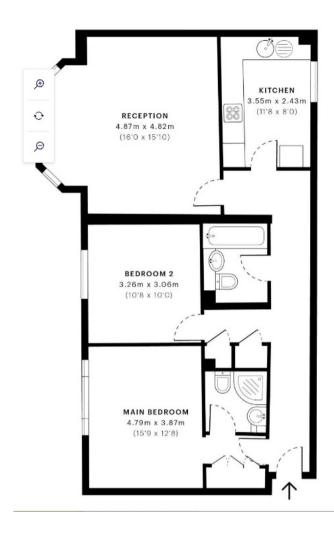

#### **Entrance Hall**

27' 1" x 3' 6" (8.26m x 1.07m) Laminate flooring, entryphone.

# **Reception Room**

16' 0" x 15' 10" (4.88m x 4.83m) Radiator, bay window overlooking gardens, sofas, table & chairs.

#### Fitted Kitchen

11' 7" x 7' 11" (3.53m x 2.41m) Matching wall and base units with tiled splashbacks, integrated fridge/freezer, sink & drainer, electric oven, gas hob, extractor, tiled floor, window overlooking garden.

# **Bedroom One (Front)**

 $12' \ 8'' \ x \ 10' \ 2'' \ (3.86m \ x \ 3.10m)$  Radiator, fitted wardrobe, window, spot lights, twin beds, door to En Suite Shower Room:

## **Tiled En Suite Shower Room**

5' 5''  $\times$  5' 5'' (1.65m  $\times$  1.65m) Shower cubicle, wash hand basin, wc, tiled walls and floor.

### Bedroom Two (Front)

10' 8" x 10' 0" (3.25m x 3.05m) Radiator, spot lights, free standing wardrobe, double bed, window.

#### **Bathroom**

6' 10"  $\times$  5' 6" (2.08m  $\times$  1.68m) Bath with overhead shower and screen, wash hand basin, wc spot lights.