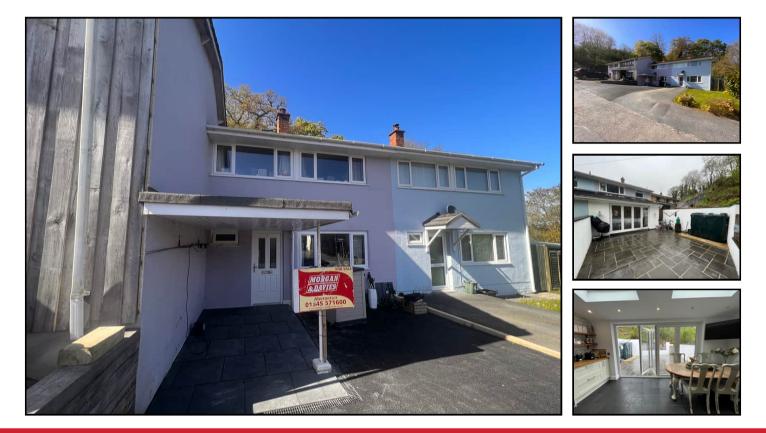

Estate Agents | Property Advisers Local knowledge, National coverage

Refurbished 3 bedroom dwelling. Aberaeron. West Wales.

3 Glanafon, Aberaeron, Ceredigion. SA46 0EW. £275,000 R/3658/RD

\*\* Refurbished 3 bedroom dwelling \*\* Spacious accommodation \*\* Private rear garden \*\* Off-road parking \*\* Cosy family home \*\* Attention 1st time buyers \*\* Attention investors \*\* A great opportunity to acquire a modern, refurbished property within this sought after coastal town \*\*

#### To Front

The property is approached from the adjoining estate road to a tarmacadam parking space and front lawn with covered canopy providing excellent external storage space and access to the main front door.

#### To Rear

A walled garden finished with natural slate and high level walled boundaries.