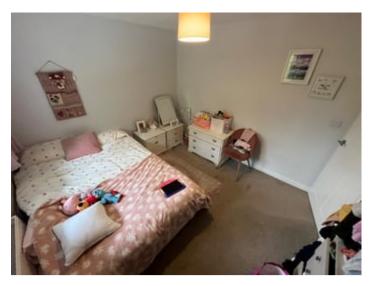

#### Front Bedroom 1

10' 6" x 12' 3" (3.20m x 3.73m) double bedroom, window to front, radiator, multiple sockets.

#### Front Bedroom 2

 $8^{\prime}$  9" x  $8^{\prime}$  3" (2.67m x 2.51m) double bedroom, window to front, radiator, multiple sockets.

#### Rear Bedroom 3

10' 6" x 10' 8" (3.20m x 3.25m) double bedroom, window to rear, multiple sockets, radiator.