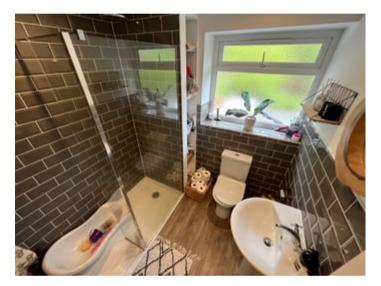

#### Bathroom

walk in shower with side glass panel, w/c. single wash hand basin, heated towel rail, fully tiled walls, rear window