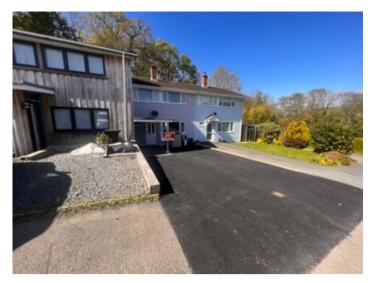

#### To Front

The property is approached from the adjoining estate road to a tarmacadam parking space and front lawn with covered canopy providing excellent external storage space and access to the main front door.