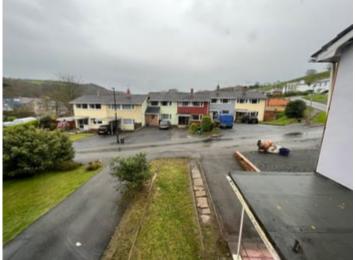

#### To Front

The property is approached from the adjoining estate road to a tarmacadam parking space and front lawn with covered canopy providing excellent external storage space and access to the main front door.

#### To Rear

A walled garden finished with natural slate and high level walled boundaries.