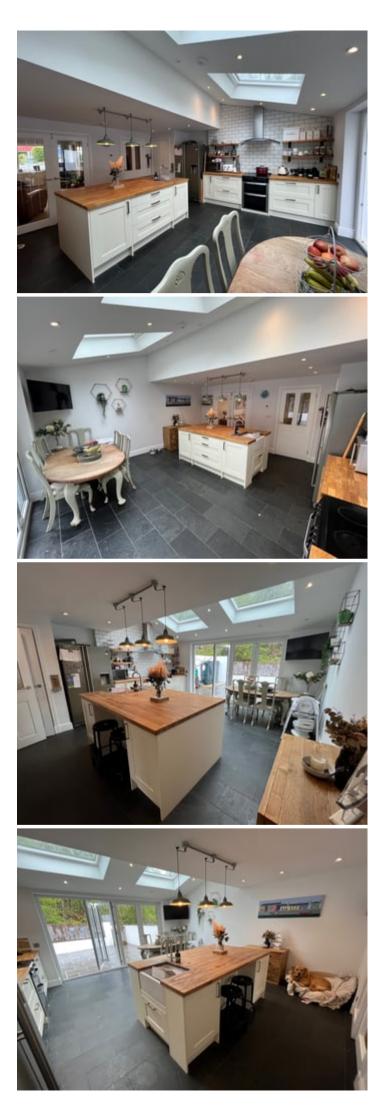

#### Open Plan Kitchen and Dining Room

16' 8" x 15' 9" (5.08m x 4.80m) a great addition to the property with bi-fold doors opening to the private rear garden with the kitchen offering off-white base units with oak worktop, space for electric oven with extractor over, tiled splashback, slate flooring, kitchen island with deep saucepan drawers and cupboard space, oak worktop, 2 x Velux rooflights over allowing excellent natural light, bi-fold doors to garden, multiple sockets, underfloor heating, walk-in pantry housing the oil Rayburn, double glass doors into: