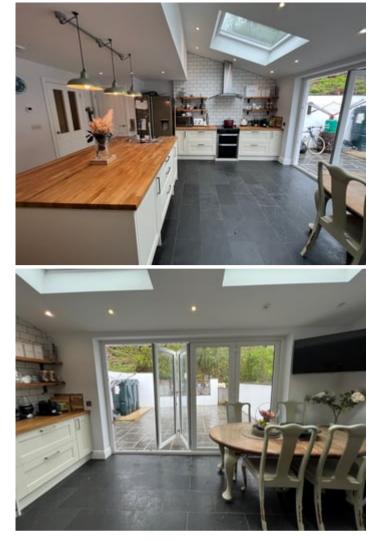

#### Open Plan Kitchen and Dining Room

16' 8" x 15' 9" (5.08m x 4.80m) a great addition to the property with bi-fold doors opening to the private rear garden with the kitchen offering off-white base units with oak worktop, space for electric oven with extractor over, tiled splashback, slate flooring, kitchen island with deep saucepan drawers and cupboard space, oak worktop, 2 x Velux rooflights over allowing excellent natural light, bi-fold doors to garden, multiple sockets, underfloor heating, walk-in pantry housing the oil Rayburn, double glass doors into: