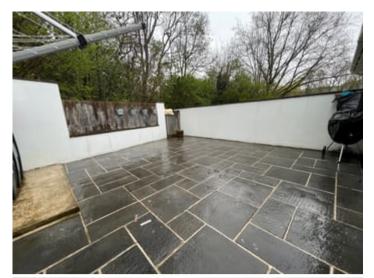

#### To Rear

A walled garden finished with natural slate and high level walled boundaries.