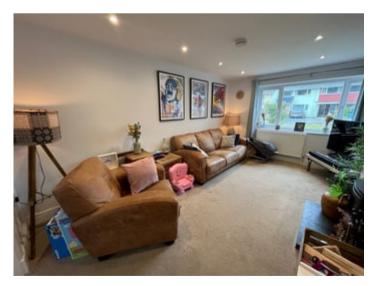

## Lounge

15' 4" x 10' 3" (4.67m x 3.12m) with large window to front, radiator, multiple sockets, TV point, wood burner, door to hallway.