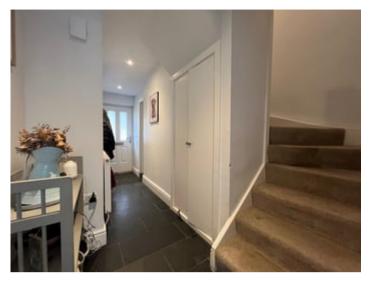

#### Entrance Hallway

-2-

3' 4" x 15' 9" (1.02m x 4.80m) accessed via glass panel composite door, slate flooring, radiator, under-stairs storage.