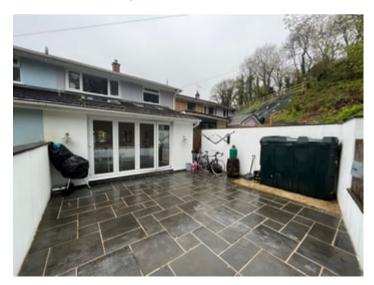

#### To Rear

A walled garden finished with natural slate and high level walled boundaries.