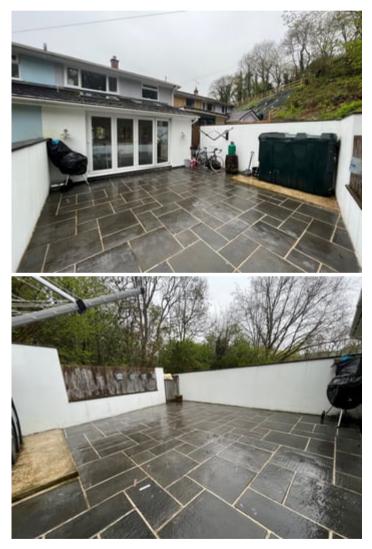

#### To Rear

A walled garden finished with natural slate and high level walled boundaries.