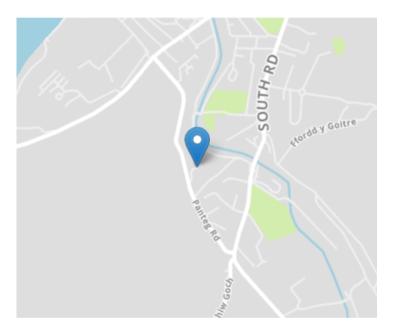

#### Directions

From Aberaeron town centre, head south on the A482 signposted Lampeter, crossing over the river Aeron and the adjoining community centre and rising up Vicarage Hill to the mini roundabout taking the 3rd exit onto Panteg Road. Continue past the Vicarage on your right and the entrances to Coed y Bryn and Doheulog and the entrance to Glanafaon is the next on your right hand side. Continue down into the lower end of the estate and the property is located on the left hand side.