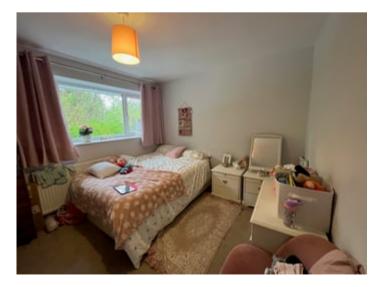

#### Front Bedroom 1

10' 6" x 12' 3" (3.20m x 3.73m) double bedroom, window to front, radiator, multiple sockets.

#### Front Bedroom 2

 $8^{\prime}$  9" x  $8^{\prime}$  3" (2.67m x 2.51m) double bedroom, window to front, radiator, multiple sockets.

#### Rear Bedroom 3

10' 6" x 10' 8" (3.20m x 3.25m) double bedroom, window to rear, multiple sockets, radiator.