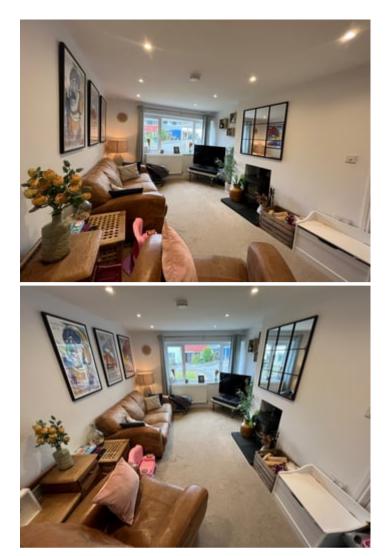

## Lounge

15' 4" x 10' 3" (4.67m x 3.12m) with large window to front, radiator, multiple sockets, TV point, wood burner, door to hallway.