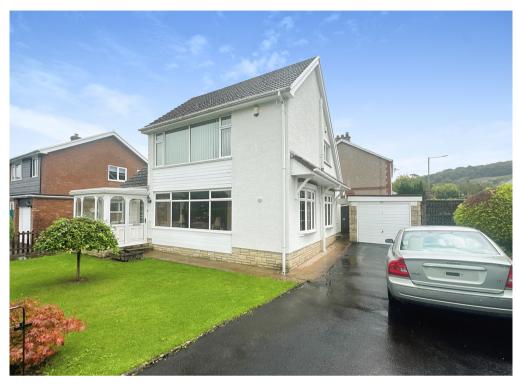

17 Bank Crescent, Gilwern, Abergavenny. NP7 ODL £359,950 Tenure Freehold

- DETACHED HOUSE
- PARKING FOR MULTIPLE VEHICLES
- LARGE LOUNGE/DINING ROOM WITH
  DOUBLE ASPECT WINDOWS
- CONSERVATORY
- CORNER PLOT

- TWO/THREE BEDROOMS
- DETACHED GARAGE
- GROUND FLOOR WC AND FIRST
  FLOOR BATHROOM
- NO ONWARD CHAIN
- EASY MAINTAINED GARDEN

11 Cross Street, Abergavenny, NP7 5EH M2 Estate Agents Abergavenny 01873 856388 www.m2ea.co.uk Situated in the popular village of Gilwern a two/three bedroom detached family property. The property briefly comprises, entrance porch leading to entrance hall, large living/dining room, kitchen / breakfast room and a ground floor wc, a sitting / snug room which as previously been used as a third bedroom with conservatory. To the first floor, spacious landing, two double bedrooms, a family shower room, storage cupboards and eves storage. To the outside a front lawned garden with hedging, a double driveway providing parking facilities with a detached garage. Side access leads to an enclosed rear garden with patio area.