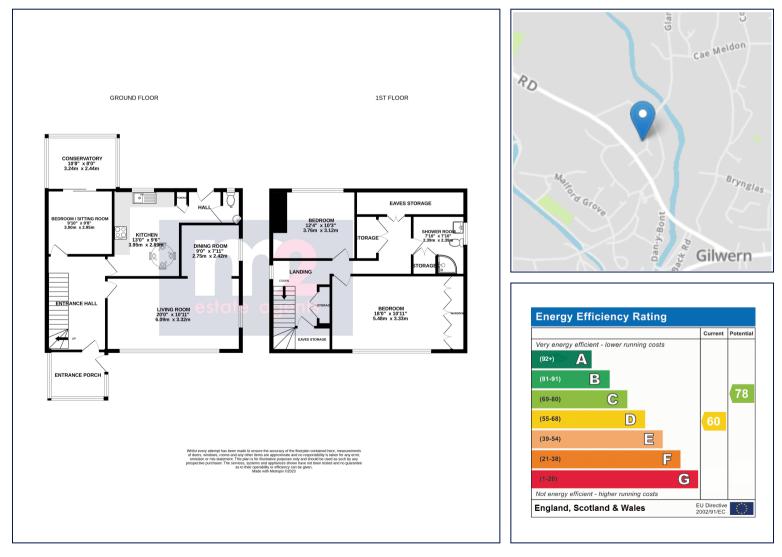

- TWO/THREE BEDROOMS
- DETACHED GARAGE
- GROUND FLOOR WC AND FIRST
  FLOOR BATHROOM
- NO ONWARD CHAIN
- EASY MAINTAINED GARDEN

11 Cross Street, Abergavenny, NP7 5EH M2 Estate Agents Abergavenny 01873 856388 www.m2ea.co.uk Situated in the popular village of Gilwern a two/three bedroom detached family property. The property briefly comprises, entrance porch leading to entrance hall, large living/dining room, kitchen / breakfast room and a ground floor wc, a sitting / snug room which as previously been used as a third bedroom with conservatory. To the first floor, spacious landing, two double bedrooms, a family shower room, storage cupboards and eves storage. To the outside a front lawned garden with hedging, a double driveway providing parking facilities with a detached garage. Side access leads to an enclosed rear garden with patio area.

All Mains services at the property. Council Tax Band: Band E

All room sizes are approximate. Electrical installations, plumbing, central heating and drainage installations are noted on the basis of a visual inspection only. They have not been tested and no warranty of condition or fitness for purpose is implied in their inclusion. Potential purchasers are warned that they must make their own enquiries as to the condition of the appliances, installations or any element of the structure or fabric of the property.