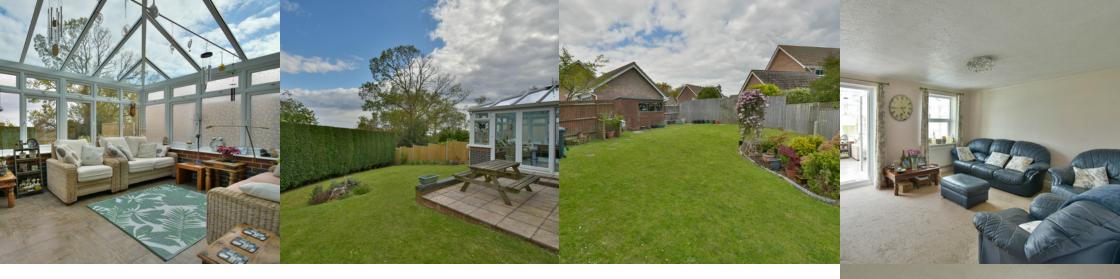

## Conservatory

 $14'\,10''\,x\,11'\,10''\,(4.52\,m\,x\,3.61\,m)$  With brick base and UVC double glazed windows and double glazed bi-fold doors, glass roof with automatic windows, radiator, tiled floor, views over the garden and distant views of the English channel.

#### Outside

The property benefits from a good sized `L` shaped plot with an area of mainly lawned garden to the rear which stretches round to the side of the property. Facing in a south easterly direction with large raised patio and sea glimpses, outside tap, timber shed, gated access to the front. To the front is a large area of private driveway giving space for several cars and some smaller areas of lawned garden.