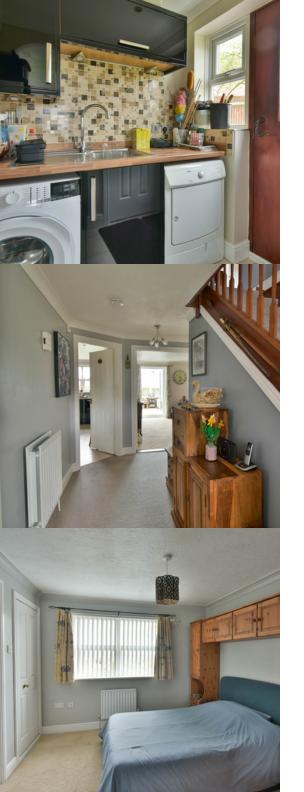

#### Kitchen

 $4.34 \mathrm{m} \times 2.69 \mathrm{m}$  ( $14' \ 3'' \times 8' \ 10''$ ) Single bowl sink unit with mixer tap with cupboard space below, built in dishwasher, double glazed window overlooking the rear garden, range of working surfaces with cupboards and drawers under, breakfast bar, radiator, further working surface with built in four ring induction hob with chrome splash back and extractor hood over, double built in electric over with storage to either side, matching wall mounted cupboards, built in fridge and freezer with further storage to one side, part tiles walls, spotlights, Karndean flooring. Opening through to the utility room

#### Utility Room

 $1.80 \, \mathrm{m} \times 1.63 \, \mathrm{m} \, (5' \, 11'' \times 5' \, 4'')$  With modern fitted units, comprising single drainer stainless steel sink units with mixer tap with cupboard under, space for washing machine and dishwasher, matching wall mounting cupboards over, tiled walls, built in airing cupboard housing hot water tank and wall mounted gas boiler. Double glazed door giving access to rear garden and double glazed window.

### Entrance Hall

Covered entrance with outside light, double glazed front door to entrance hall with window overlooking the front, radiator, telephone and Internet points, central heating thermostat, understairs storage cupboard.

### Bedroom 1

 $3.12 \,\mathrm{m} \times 3.71 \,\mathrm{m}$  (10' 3" x 12' 2") Having double glazed windows with far reaching views over Bexhill rooftops and Sea views, radiator, two built in wardrobes, door to en suite shower room.