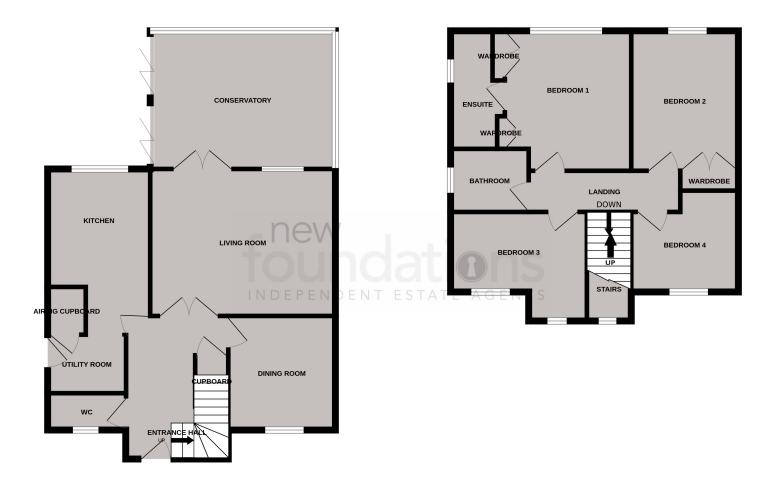

### Entrance Hall

Covered entrance with outside light, double glazed front door to entrance hall with window overlooking the front, radiator, telephone and Internet points, central heating thermostat, understairs storage cupboard.

#### Ground Floor Cloakroom

Fitted with low level WC, wash hand basin, frosted double glazed window, radiator.

# Sitting Room

 $4.78 \,\mathrm{m} \times 3.63 \,\mathrm{m}$  (15'  $8'' \times 11'$  11") Having double glazed window and double glazed doors giving access to the conservatory, two radiators, television point.

## Conservatory

 $14'\,10''\,x\,11'\,10''\,(4.52\,m\,x\,3.61\,m)$  With brick base and UVC double glazed windows and double glazed bi-fold doors, glass roof with automatic windows, radiator, tiled floor, views over the garden and distant views of the English channel.

## Dining Room

 $2.92 \,\mathrm{m}\,\mathrm{x}\,3.20 \,\mathrm{m}\,(9'\,7''\,\mathrm{x}\,10'\,6'')$  Double glazed window with pleasant outlook to the front of the property, radiator.

#### Kitchen

 $4.34 \mathrm{m} \times 2.69 \mathrm{m}$  ( $14' \ 3'' \times 8' \ 10''$ ) Single bowl sink unit with mixer tap with cupboard space below, built in dishwasher, double glazed window overlooking the rear garden, range of working surfaces with cupboards and drawers under, breakfast bar, radiator, further working surface with built in four ring induction hob with chrome splash back and extractor hood over, double built in electric over with storage to either side, matching wall mounted cupboards, built in fridge and freezer with further storage to one side, part tiles walls, spotlights, Karndean flooring. Opening through to the utility room

#### Utility Room

 $1.80 \, \mathrm{m} \times 1.63 \, \mathrm{m} \, (5' \, 11'' \times 5' \, 4'')$  With modern fitted units, comprising single drainer stainless steel sink units with mixer tap with cupboard under, space for washing machine and dishwasher, matching wall mounting cupboards over, tiled walls, built in airing cupboard housing hot water tank and wall mounted gas boiler. Double glazed door giving access to rear garden and double glazed window.

## Landing

Stairs rising to first floor landing with access to loft space.

### Bedroom 1

 $3.12 \,\mathrm{m} \times 3.71 \,\mathrm{m}$  (10' 3" x 12' 2") Having double glazed windows with far reaching views over Bexhill rooftops and Sea views, radiator, two built in wardrobes, door to en suite shower room.

#### Ensuite

Having been re-fitted with large tiled shower cubicle with chrome fitment and glass screen, built-in wash basin with mixer tap with storage below and to one side, low level WC, heated towel rail, shaver point, extractor fan, frosted double glazed windows and tiled floor.

### Bedroom 2

 $3.76m \times 2.72m (12' 4" \times 8' 11")$  Double glazed window having far reaching views over Bexhill rooftop and views of the sea, radiator, double built-in wardrobe.

#### Bedroom 3

 $3.00 \text{m} \times 2.57 \text{m}$  (9' 10"  $\times$  8' 5") Double glazed window with pleasant outlook over the front of the property, radiator.

### Bedroom 4

 $3.38 \,\mathrm{m} \times 1.96 \,\mathrm{m}$  (11' 1"  $\times$  6' 5" extending to 9`8") Having two double glazed windows with pleasant look over the front of the property, radiator.

## Bathroom

Fitted panel bathroom with mixer tap and independent electric shower over with glass screen, extractor fan, low level WC, built in wash basin with mixer tap and storage space below, radiator, shaver point, part tiled walls, double glazed frosted window.