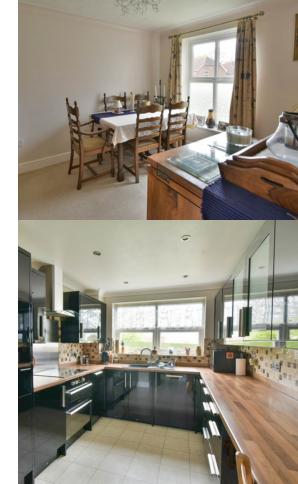

## Dining Room

 $2.92 \,\mathrm{m}\,\mathrm{x}\,3.20 \,\mathrm{m}\,(9'\,7''\,\mathrm{x}\,10'\,6'')$  Double glazed window with pleasant outlook to the front of the property, radiator.

#### Kitchen

 $4.34 \mathrm{m} \times 2.69 \mathrm{m}$  ( $14' \ 3'' \times 8' \ 10''$ ) Single bowl sink unit with mixer tap with cupboard space below, built in dishwasher, double glazed window overlooking the rear garden, range of working surfaces with cupboards and drawers under, breakfast bar, radiator, further working surface with built in four ring induction hob with chrome splash back and extractor hood over, double built in electric over with storage to either side, matching wall mounted cupboards, built in fridge and freezer with further storage to one side, part tiles walls, spotlights, Karndean flooring. Opening through to the utility room