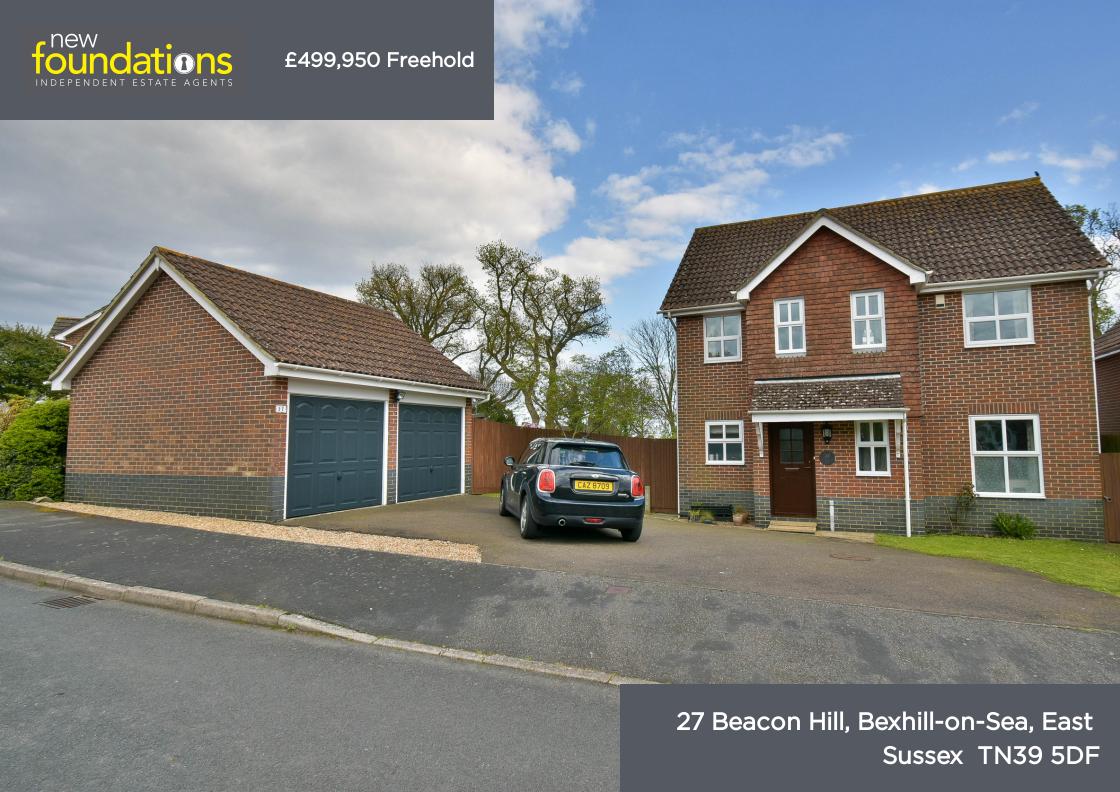

# PROPERTY DESCRIPTION

A well presented modern four bedroom detached house with double garage situated on the outskirts of Bexhill and having distant sea views. Other features of the property include a large conservatory, sitting room, dining room, modern fitted kitchen, utility room, recently refitted ensuite shower to master bedroom, double glazing, gas boiler and radiators. EPC Rating - D

#### Outside

The property benefits from a good sized `L` shaped plot with an area of mainly lawned garden to the rear which stretches round to the side of the property. Facing in a south easterly direction with large raised patio and sea glimpses, outside tap, timber shed, gated access to the front. To the front is a large area of private driveway giving space for several cars and some smaller areas of lawned garden.

## **Detached Double Garage**

 $5.00 \text{m} \times 5.28 \text{m}$  (16' 5"  $\times$  17' 4") Accessed via two single doors with power and light, roof storage area, security light to the front of the garage, personal door to the rear garden.