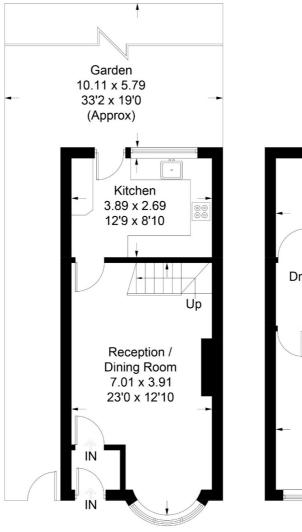

### **Entrance Hall**

Wood flooring, radiator

## Lounge

21' 1" x 13' 1" (6.43m x 3.99m) Feature cast-iron fireplace, 2 radiators, double glazed window

#### Refitted Kitchen/Breakfast Room

13' x 9' 5" (3.96m x 2.87m) Single drainer 1½ bowl ceramic sink unit inset in roll top work surface, range of cupboards and units, wall mounted boiler, space for fridge freezer, plumbing for autowash, plumbing for dishwasher, fitted oven & hob, extractor, tiled floor, double glazed window, double glazed doors to garden

#### Garage

Up and over door, power & light, additional parking space

**Ground Floor** 

**First Floor** 

Illustration for identification purposes only, measurements are approximate, not to scale. floorplansUsketch.com © (ID405947)