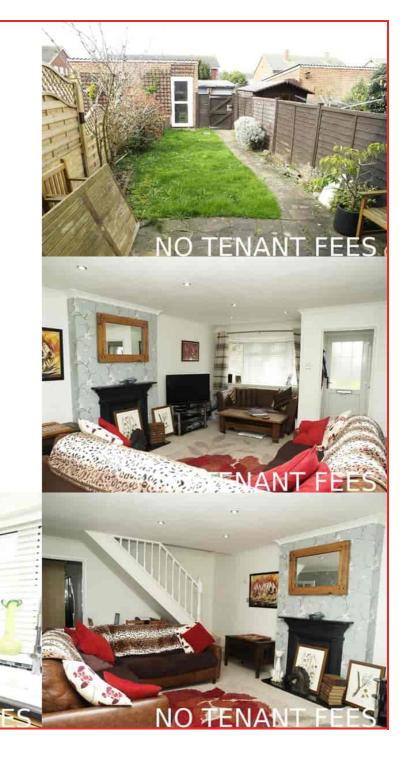

## Lounge

21' 1" x 13' 1" (6.43m x 3.99m) Feature cast-iron fireplace, 2 radiators, double glazed window

#### Refitted Kitchen/Breakfast Room

13' x 9' 5" (3.96m x 2.87m) Single drainer 1½ bowl ceramic sink unit inset in roll top work surface, range of cupboards and units, wall mounted boiler, space for fridge freezer, plumbing for autowash, plumbing for dishwasher, fitted oven & hob, extractor, tiled floor, double glazed window, double glazed doors to garden

#### Rear Garden

Mainly laid to lawn, door to rear access of garage