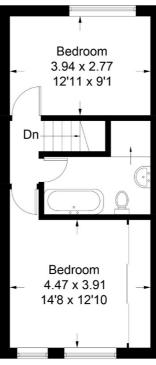

#### Bedroom 1

13' 7" x 12' 8" (4.14m x 3.86m) Radiator, double glazed window

#### Bedroom 2

10' 7" x 9' 7" (3.23m x 2.92m) Radiator, fitted wardrobes to one wall, double glazed window

#### Bathroom

Comprising tile enclosed bath with mixer taps and shower attachment, shower screen, low-level WC, wash hand basin, fully tiled walls, airing cupbaord, radiator, extractor