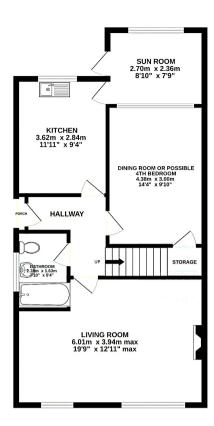

The council tax band is B.

The interior of this beautifully presented property comprises a spacious living room, dining room, fitted kitchen, family bathroom and sunroom on the ground floor. The first floor consists of 3 bedrooms. The exterior boasts a front and rear garden, perfect for enjoying the summer months.

This exciting opportunity should not be missed! All enquiries can be made through Bettermove on 0330 004 0050.

TOTAL FLOOR AREA: 99.1 sq.m. (1067 sq.ft.) approx.

Whitst every attempt has been made to ensure the accuracy of the Beoptan contained here, measurements of doors, windows, norms and any other tierns are approximate and no responsibility as taken for any error, prospective purchaser. The services, specimen and appliances shown there not been tested and no guarantee as to their operability or efficiency can be given.