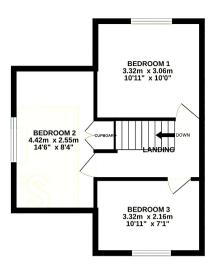

The council tax band is B.

The interior of this beautifully presented property comprises a spacious living room, dining room, fitted kitchen, family bathroom and sunroom on the ground floor. The first floor consists of 3 bedrooms. The exterior boasts a front and rear garden, perfect for enjoying the summer months.

This exciting opportunity should not be missed! All enquiries can be made through Bettermove on 0330 004 0050.

TOTAL FLOOR AREA: 99.1 sq.m. (1067 sq.ft.) approx.

Whitst every attempt has been made to ensure the accuracy of the Beoptan contained here, measurements of doors, windows, norms and any other tierns are approximate and no responsibility as taken for any error, prospective purchaser. The services, specimen and appliances shown there not been tested and no guarantee as to their operability or efficiency can be given.