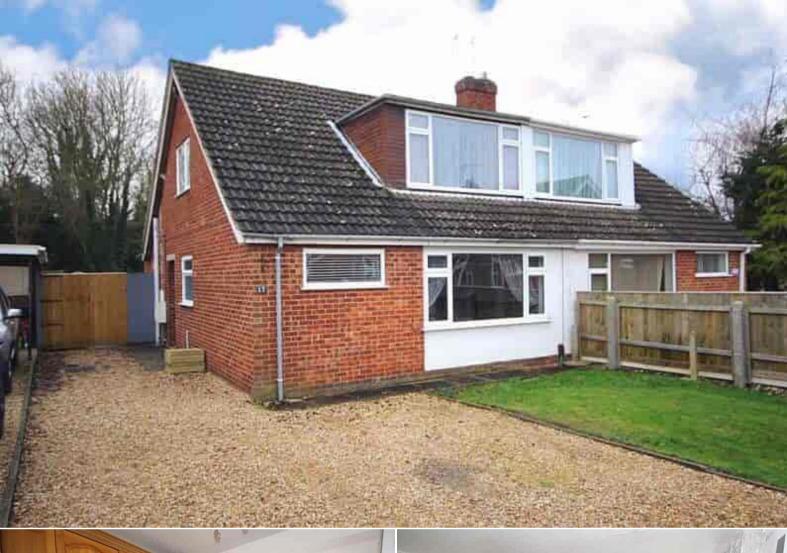

## Hazel Grove Louth

Bettermove are proud to present this 3 bedroom semi-detached house in Louth.

The property benefits from double glazing, gas central heating throughout and has off street parking available via the driveway.

The council tax band is B.

The interior of this beautifully presented property comprises a spacious living room, dining room, fitted kitchen, family bathroom and sunroom on the ground floor. The first floor consists of 3 bedrooms. The exterior boasts a front and rear garden, perfect for enjoying the summer months.

Located in the popular town of Louth, the property is close to a range of amenities, including shops, supermarkets, restaurants and pubs. Excellent transport connections can be found from a range of bus routes, as well as quick access to the A16.