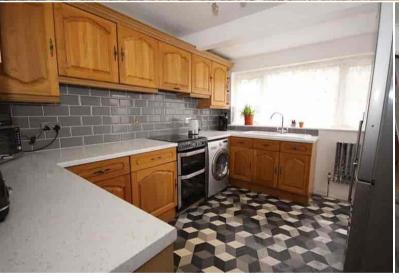

The council tax band is B.

The interior of this beautifully presented property comprises a spacious living room, dining room, fitted kitchen, family bathroom and sunroom on the ground floor. The first floor consists of 3 bedrooms. The exterior boasts a front and rear garden, perfect for enjoying the summer months.