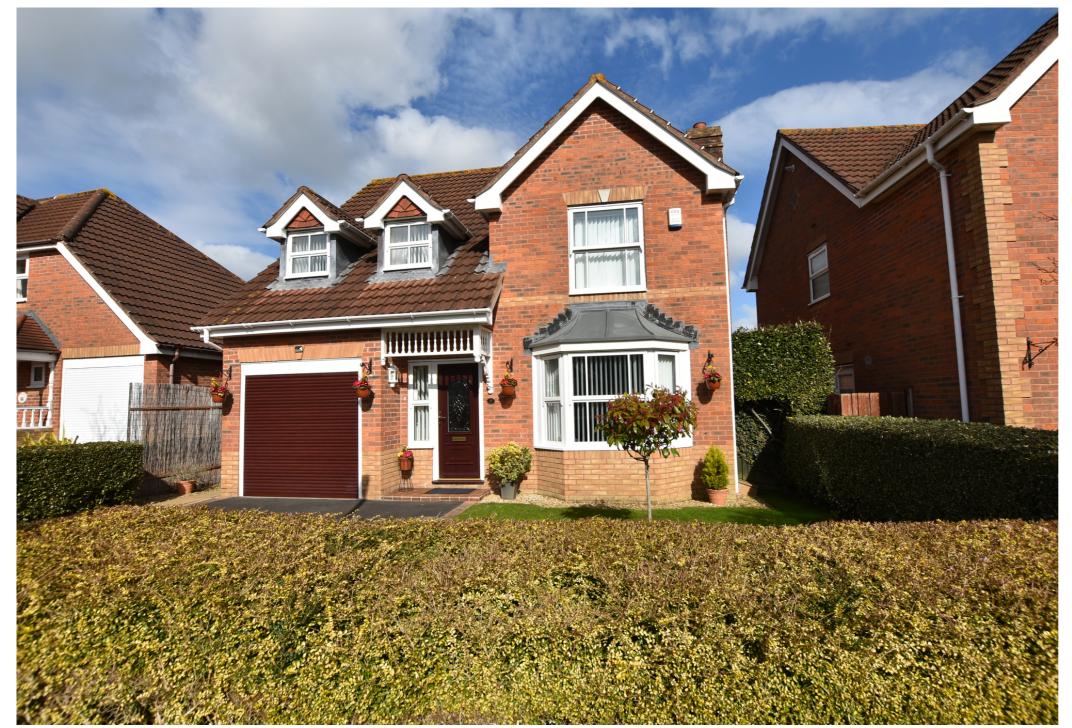

## **BS48 1HD**

Located on the ever popular 'Elms' development in Wraxall, this well balanced and rarely available, "Harewood" design built by Bryant Homes. This detached family home boasts four generous bedrooms, with the Principal Bedroom benefitting from a contemporary En-Suite Shower Room, as well as a spacious family Bathroom. Separate Living and Dining Rooms provide ample family space and the addition of a Conservatory with insulated tiled roof just adds to the lovely living accommodation. The Kitchen/ Breakfast Room has been refitted to now house built in appliances to include fridge/freezer, dishwasher, washing machine and double oven with complimentary hob and extractor. The rear gardens have been landscaped to provide separate areas and really need to be seen to be fully appreciated. There is also an integral garage with electric up and over door to the front with additional driveway parking.