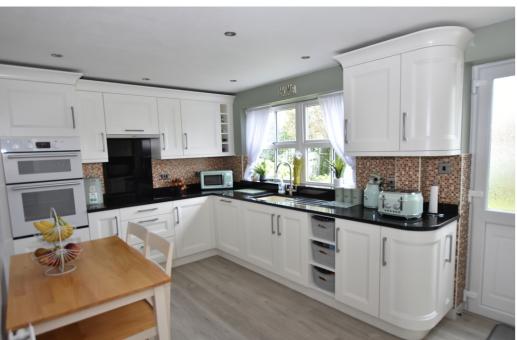

## **BS48 1HD**

Located on the ever popular 'Elms' development in Wraxall, this well balanced and rarely available, "Harewood" design built by Bryant Homes. This detached family home boasts four generous bedrooms, with the Principal Bedroom benefitting from a contemporary En-Suite Shower Room, as well as a spacious family Bathroom. Separate Living and Dining Rooms provide ample family space and the addition of a Conservatory with insulated tiled roof just adds to the lovely living accommodation. The Kitchen/ Breakfast Room has been refitted to now house built in appliances to include fridge/freezer, dishwasher, washing machine and double oven with complimentary hob and extractor. The rear gardens have been landscaped to provide separate areas and really need to be seen to be fully appreciated. There is also an integral garage with electric up and over door to the front with additional driveway parking.