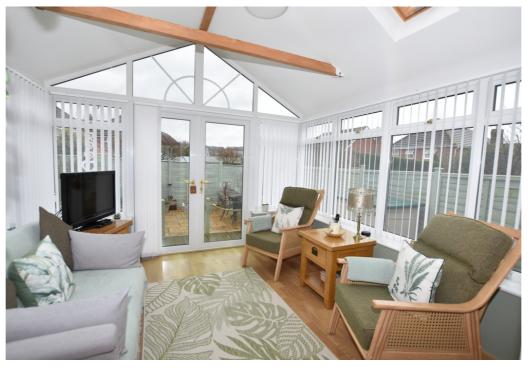

## **BS48 1HD**

Located on the ever popular 'Elms' development in Wraxall, this well balanced and rarely available, "Harewood" design built by Bryant Homes. This detached family home boasts four generous bedrooms, with the Principal Bedroom benefitting from a contemporary En-Suite Shower Room, as well as a spacious family Bathroom. Separate Living and Dining Rooms provide ample family space and the addition of a Conservatory with insulated tiled roof just adds to the lovely living accommodation. The Kitchen/ Breakfast Room has been refitted to now house built in appliances to include fridge/freezer, dishwasher, washing machine and double oven with complimentary hob and extractor. The rear gardens have been landscaped to provide separate areas and really need to be seen to be fully appreciated. There is also an integral garage with electric up and over door to the front with additional driveway parking.