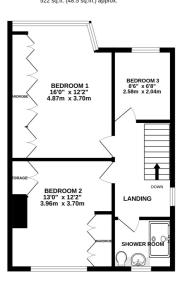

# **Description**

This charming three bedroom semi detached home in the sought-after area of Darland with no onward chain, is perfect for those looking for a spacious property that offers a blend of charming features and modern family living. The ground floor accommodation comprises of an inviting porch adorned with stained glass windows, setting a warm and welcoming tone, the spacious hallway boasts handy understairs storage cupboards, perfect for decluttering and keeping essentials to hand, a generous lounge with a beautiful bay window floods the room with natural light, complemented by charming alcoves and a feature fireplace, the heart of the home is a fantastic kitchen/diner with a peninsula, providing a perfect sociable space for a busy household and there's ample room for a dining table or a cozy sofa, making it ideal for family gatherings and entertaining. Another bonus is the spacious sun room, which leads out to the garden, offering a peaceful retreat and additional living space. Conveniently located off the sun room, is a utility cupboard and downstairs W/C which provides extra functionality for day-to-day living. On the first floor two sizeable double bedrooms, both benefiting from built-in wardrobes, and a larger than average single bedroom, a well-appointed family shower room and a good-sized landing which could provide an opportunity for a loft extension, perfect for those looking to add more space in the future. Externally a driveway for two vehicles and gated side access to the rear garden ensure convenience and security. The low-maintenance west-facing rear garden features established raised plant borders, a circular lawn, a storage shed, and plenty of patio space for entertaining. The gated rear access road is perfect for those needing rear access or even more off road parking as there are wide access gates, which could be perfect for motorbikes or even a Camper/Caravan. Situated in a desirable location close to the Darland Banks with stunning countryside views, excellent local amenities, and great transport links nearby, this could be the one for you so don't miss the opportunity to make this lovely house your home. Contact the Greyfox Sales Team in Rainham today to arrange a viewing

#### GROUND FLOOR

1ST FLOOR 522 sq.ft. (48.5 sq.m.) approx

TOTAL FLOOR AREA: 1196 sq.ft. (111.2 sq.m.) approx.

Whilst every attempt has been made to ensure the accuracy of the floorplan contained here, measurements of doors, windows, rooms and any other items are approximate and no responsibility is taken for any error, omission or mis-statement. This plan is for illustrative purposes only and should be used as such by any prospective purchaser. The services, systems and appliances shown have not been tested and no guarantee as to their operability or efficiency can be given.