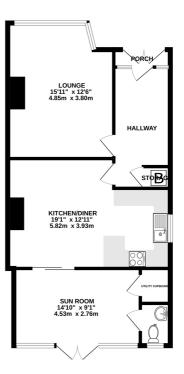

# **Description**

This charming three bedroom semi detached home in the sought-after area of Darland with no onward chain, is perfect for those looking for a spacious property that offers a blend of charming features and modern family living. The ground floor accommodation comprises of an inviting porch adorned with stained glass windows, setting a warm and welcoming tone, the spacious hallway boasts handy understairs storage cupboards, perfect for decluttering and keeping essentials to hand, a generous lounge with a beautiful bay window floods the room with natural light, complemented by charming alcoves and a feature fireplace, the heart of the home is a fantastic kitchen/diner with a peninsula, providing a perfect sociable space for a busy household and there's ample room for a dining table or a cozy sofa, making it ideal for family gatherings and entertaining. Another bonus is the spacious sun room, which leads out to the garden, offering a peaceful retreat and additional living space. Conveniently located off the sun room, is a utility cupboard and downstairs W/C which provides extra functionality for day-to-day living. On the first floor two sizeable double bedrooms, both benefiting from built-in wardrobes, and a larger than average single bedroom, a well-appointed family shower room and a good-sized landing which could provide an opportunity for a loft extension, perfect for those looking to add more space in the future. Externally a driveway for two vehicles and gated side access to the rear garden ensure convenience and security. The low-maintenance west-facing rear garden features established raised plant borders, a circular lawn, a storage shed, and plenty of patio space for entertaining. The gated rear access road is perfect for those needing rear access or even more off road parking as there are wide access gates, which could be perfect for motorbikes or even a Camper/Caravan. Situated in a desirable location close to the Darland Banks with stunning countryside views, excellent local amenities, and great transport links nearby, this could be the one for you so don't miss the opportunity to make this lovely house your home. Contact the Greyfox Sales Team in Rainham today to arrange a viewing

#### GROUND FLOOR

1ST FLOOR 522 sq.ft. (48.5 sq.m.) approx

TOTAL FLOOR AREA: 1196 sq.ft. (111.2 sq.m.) approx.

Whilst every attempt has been made to ensure the accuracy of the floorplan contained here, measurements of doors, windows, rooms and any other items are approximate and no responsibility is taken for any error, omission or mis-statement. This plan is for illustrative purposes only and should be used as such by any prospective purchaser. The services, systems and appliances shown have not been tested and no guarantee as to their operability or efficiency can be given.