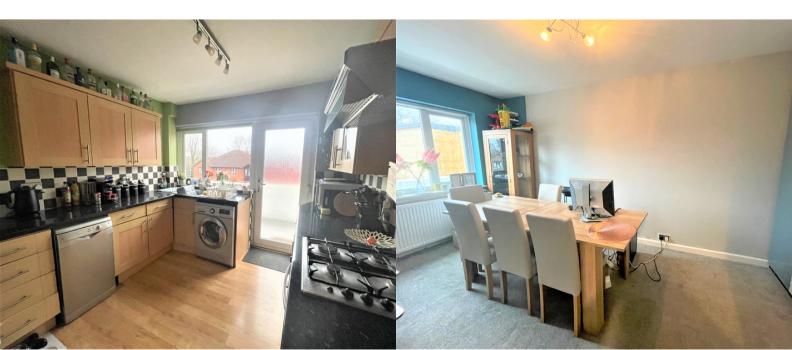

## **First Floor**

Landing Stairs to second floor, doors to:

**Lounge** Front aspect double glazed window, radiator

**Kitchen** Rear aspect double glazed window, range of eye and base level units, space for appliances.

**Bedroom** Rear aspect double glazed window, radiator.