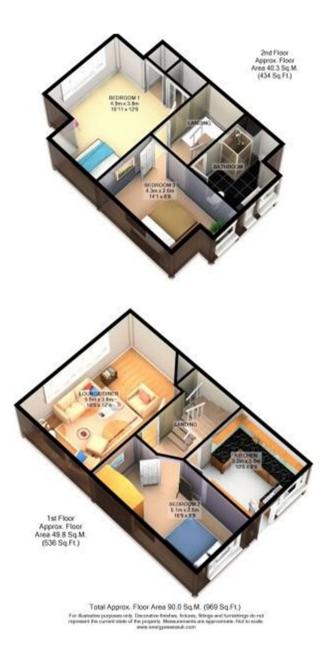

#### **PROPERTY DESCRIPTION**

This conveniently located and well presented first floor split level maisonette comes to the market offering spacious accommodation over two floors. Benefits include fitted kitchen, generous lounge, bedroom/reception room on the first floor whilst the second floor offers two double bedrooms and bathroom. Further benefits include gas central heating, double glazing, new lease and minimal service charge which make this home a potential investment opportunity but to fully appreciate the accommodation viewings are highly recommended.

#### Entrance

Stairs to first floor

## **First Floor**

Landing Stairs to second floor, doors to:

**Lounge** Front aspect double glazed window, radiator

**Kitchen** Rear aspect double glazed window, range of eye and base level units, space for appliances.

**Bedroom** Rear aspect double glazed window, radiator.

# Second Floor

**Landing** Loft access, doors to:

Bedroom Front aspect double glazed window, radiator

**Bedroom** Rear aspect double glazed window, radiator.

## Bathroom

Frosted double glazed window, low level w.c,, wash hand basin, panel enclosed bath.

**FLOORPLAN** 

Guildford Office 12c, Worplesdon Road, Guildford, GU2 9RW 01483 576300 info@hippsestateagents.co.uk