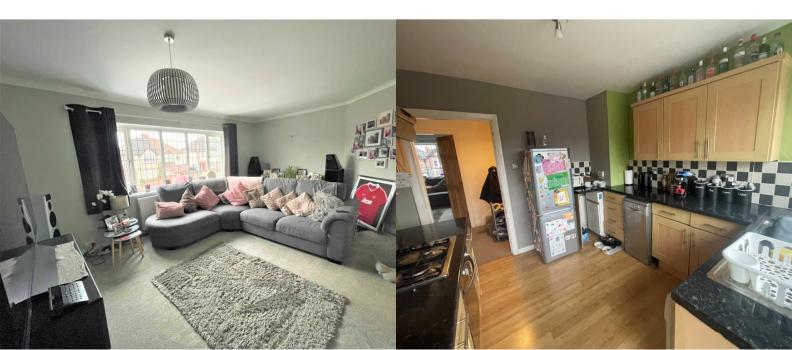

## **First Floor**

Landing Stairs to second floor, doors to:

**Lounge** Front aspect double glazed window, radiator

**Kitchen** Rear aspect double glazed window, range of eye and base level units, space for appliances.