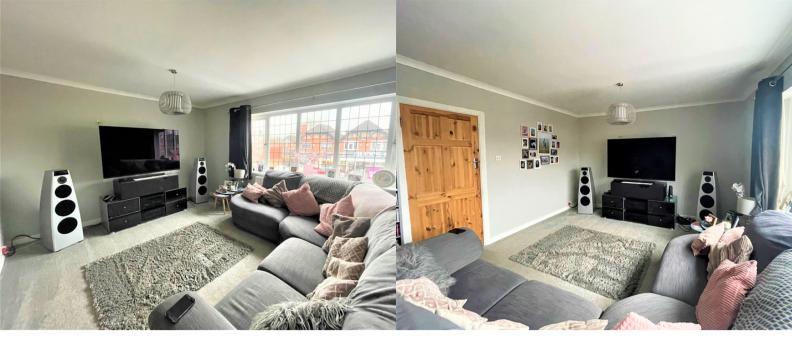

## **First Floor**

Landing Stairs to second floor, doors to:

**Lounge** Front aspect double glazed window, radiator

**Kitchen** Rear aspect double glazed window, range of eye and base level units, space for appliances.