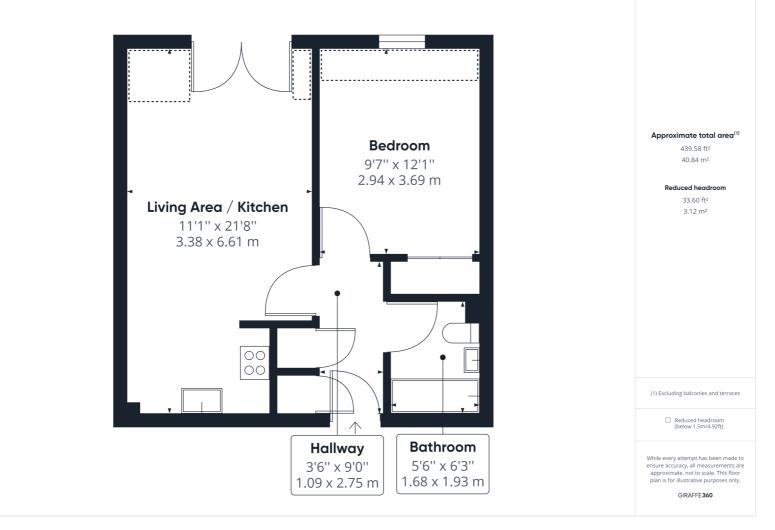

## Watersmeet

Grove Road, Hitchin, Hertfordshire, SG4 0AF Fixed Price £185,000

F

7

Offered to the market with the option of 50% shared ownership or 100% ownership is this immaculate one bedroom top floor apartment. The property benefits from living room with Juliet balcony, modern fitted kitchen with fitted appliances, double bedroom and bathroom with W.C, wash hand basin and bath with shower attachment. The development has underground parking for residents and is located in a desirable location close to Hitchin town and Hitchin railway station.

All measurements are approximate and quoted in metric with imperial equivalents and for general guidance only and whilst every attempt has been made to ensure accuracy, they must not be relied on. The fixtures, fittings and appliances referred to have not been tested and therefore no guarantee can be given and that they are in working order. Internal photographs are reproduced for general information and it must not be inferred that any item shown is included with the property. For a free valuation, contact the numbers listed on the brochure.