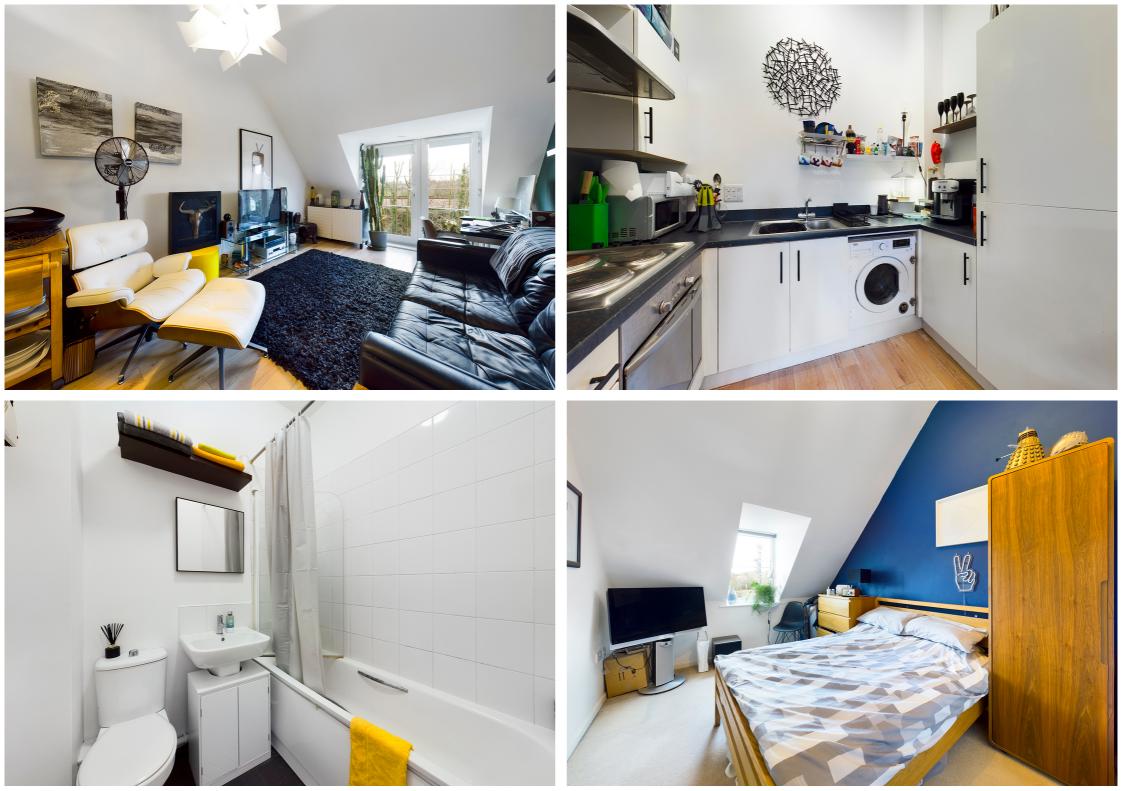

## Watersmeet

Grove Road, Hitchin, Hertfordshire, SG4 0AF Fixed Price £185,000

F

7

Offered to the market with the option of 50% shared ownership or 100% ownership is this immaculate one bedroom top floor apartment. The property benefits from living room with Juliet balcony, modern fitted kitchen with fitted appliances, double bedroom and bathroom with W.C, wash hand basin and bath with shower attachment. The development has underground parking for residents and is located in a desirable location close to Hitchin town and Hitchin railway station.

- One bedroom top floor apartment
- Living room with Juliet balcony
- Available for 50% or 100% share
- 26 mins walk, 1.3 miles to Hitchin town centre (as per Google maps)
- 17 mins walk, 0.8 miles to Hitchin train station (as per Google maps)