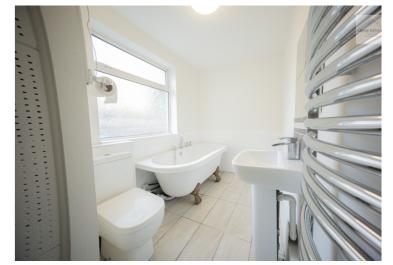

#### Bathroom

Three piece suite comprising of low flush w.c, wash hand basin, bath tub, radiator, window to rear aspect.