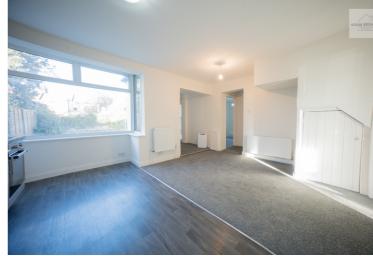

## Open plan kitchen / Dinner

Bay window to rear aspect, fitted kitchen, radiator, power points.