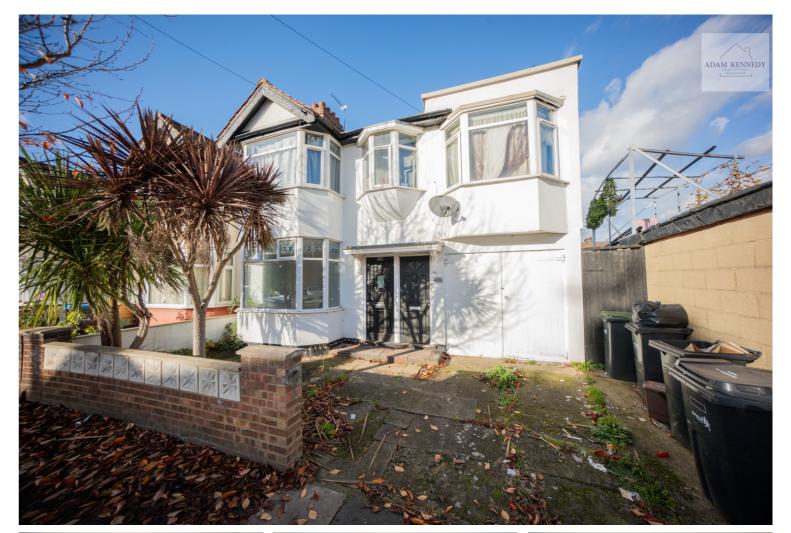

# 43 Rosemary Avenue, Edmonton, London N9£80000

- Chain Free
- Open Plan Fitted Kitchen
- Own Rear Garden
- Potential For Further Developments STPP
- Two Bedroom Ground Floor Maisonette
- Gas Central Heating Via Radiators
- Two bathrooms

#### Front Entrance

Potential for parking for one vehicle (STPP), door to property