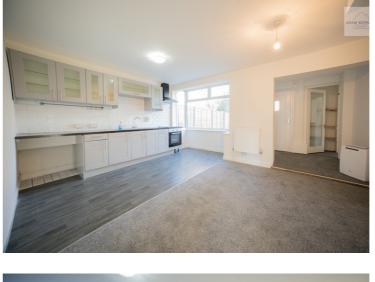

## Open plan kitchen / Dinner

Bay window to rear aspect, fitted kitchen, radiator, power points.