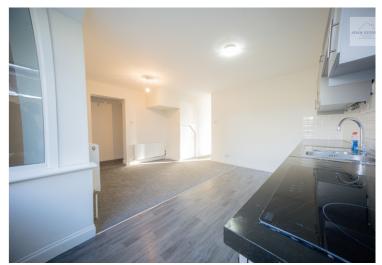

## Open plan kitchen / Dinner

Bay window to rear aspect, fitted kitchen, radiator, power points.