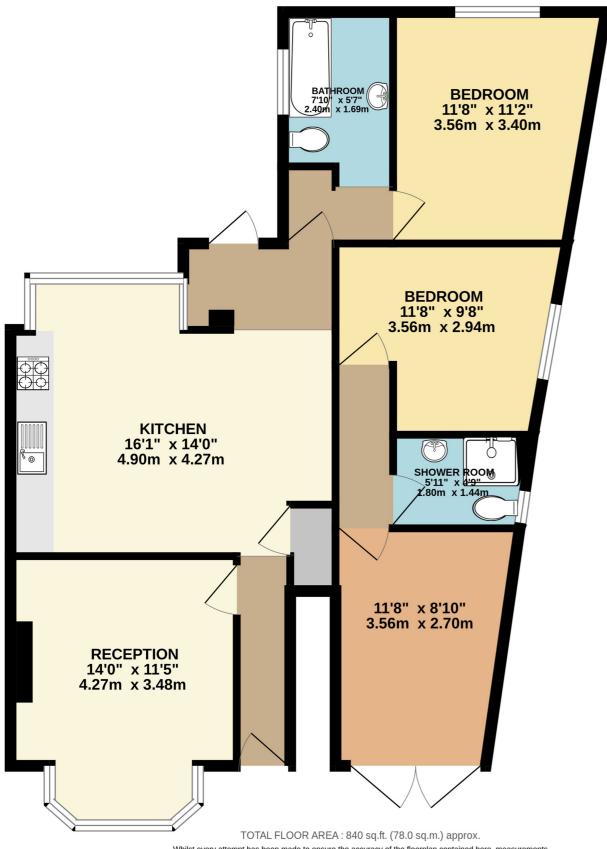

## GROUND FLOOR 840 sq.ft. (78.0 sq.m.) approx.

Whilst every attempt has been made to ensure the accuracy of the floorplan contained here, measurements of doors, windows, rooms and any other items are approximate and no responsibility is taken for any error, omission or mis-statement. This plan is for illustrative purposes only and should be used as such by any prospective purchaser. The services, systems and appliances shown have not been tested and no guarantee as to their operability or efficiency can be given.

# Front Reception

Bay window to front aspect, Radiator, feature fireplace, power points.

## Open plan kitchen / Dinner

Bay window to rear aspect, fitted kitchen, radiator, power points.

#### Main Bedroom

Window to rear aspect, power points.

#### Bedroom Two

Window to side aspect, radiator, power points.

#### Bathroom

Three piece suite comprising of low flush w.c, wash hand basin, bath tub, radiator, window to rear aspect.

#### Toilet / Shower

Wash hand basin, low flush w.c, radiator, window to side aspect, radiator.