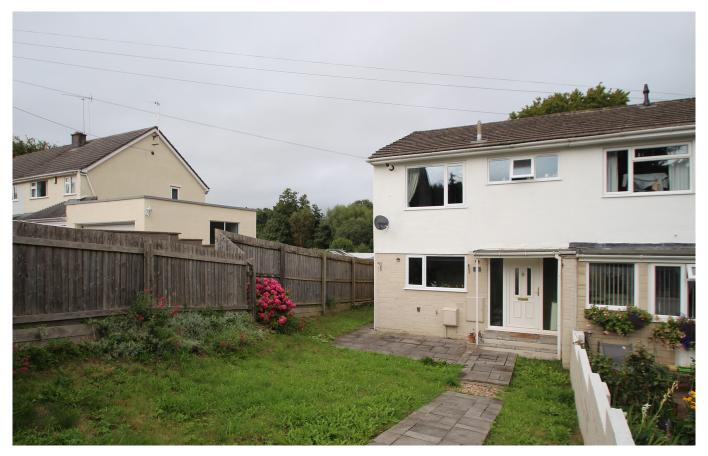

## Meadow View

Radstock, BA3 3QT

£292,000 Freehold

■3 □1 €1 EPC TBC

## Description

A well presented three bedroom end of terrace family home, located in a quiet tucked away location at the end of a no through road. The property benefits from a detached single garage, two allocated parking space, enclosed gardens to the front and rear and has easy access to the cycle path. In brief the accommodation comprises entrance hall with stairs rising to the first floor, kitchen with a range of fitted wall and base units, lounge/diner with patio doors leading out on to the garden, three bedrooms and a bathroom. Internal viewing comes highly recommended.

- Well presented end of terrace house
- Quiet location at the end of a no through road
- Detached garage and 2 allocated parking spaces
- Enclosed gardens to the front and rear
- Kitchen
- · Lounge/diner
- Three bedrooms
- Bathroom
- Easy access to the cycle path
- Viewing recommended