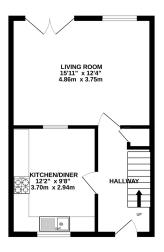

## Description

A well presented three bedroom end of terrace family home, located in a quiet tucked away location at the end of a no through road. The property benefits from a detached single garage, two allocated parking space, enclosed gardens to the front and rear and has easy access to the cycle path. In brief the accommodation comprises entrance hall with stairs rising to the first floor, kitchen with a range of fitted wall and base units, lounge/diner with patio doors leading out on to the garden, three bedrooms and a bathroom. Internal viewing comes highly recommended.

## TOTAL FLOOR AREA: 875 sq.ft. (81.3 sq.m.) approx.

as been made to ensure the accuracy of the floorplan co-joins and any other items are approximate and no respon-tement. This plan is for illustrative purposes only and sho

- Well presented end of terrace house
- Quiet location at the end of a no through road
- Detached garage and 2 allocated parking spaces
- Enclosed gardens to the front and rear
- Kitchen
- · Lounge/diner
- Three bedrooms
- Bathroom
- Easy access to the cycle path
- Viewing recommended