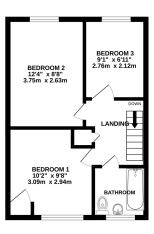

## Description

A well presented three bedroom end of terrace family home, located in a quiet tucked away location at the end of a no through road. The property benefits from a detached single garage, two allocated parking space, enclosed gardens to the front and rear and has easy access to the cycle path. In brief the accommodation comprises entrance hall with stairs rising to the first floor, kitchen with a range of fitted wall and base units, lounge/diner with patio doors leading out on to the garden, three bedrooms and a bathroom. Internal viewing comes highly recommended.

## TOTAL FLOOR AREA: 875 sq.ft. (81.3 sq.m.) approx.

as been made to ensure the accuracy of the floorplan co-joins and any other items are approximate and no respon-tement. This plan is for illustrative purposes only and sho

- Well presented end of terrace house
- Quiet location at the end of a no through road
- Detached garage and 2 allocated parking spaces
- Enclosed gardens to the front and rear
- Kitchen
- · Lounge/diner
- Three bedrooms
- Bathroom
- Easy access to the cycle path
- Viewing recommended