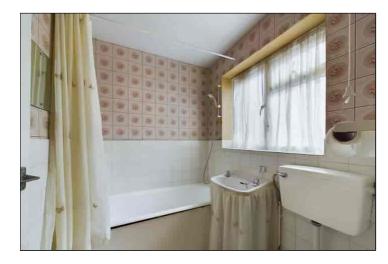

### **Bathroom**

 $2.00 \text{m} \times 1.66 \text{m}$  (6' 7" x 5' 5") There is a frosted double glazed window to the side of the property, panelled bath with mixer tap with shower attachment, pedestal wash hand basin and a low level w.c. There are part tiled walls and vinyl flooring.