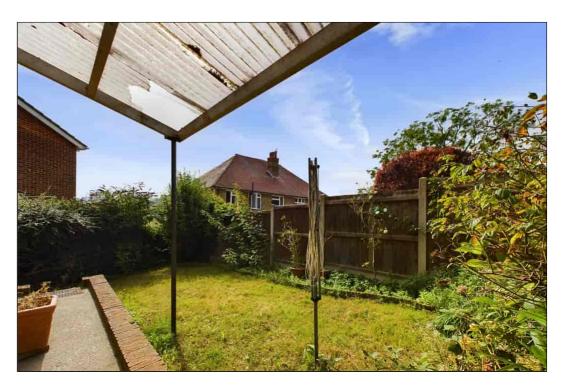

### Rear Garden

10.20m wide x 4.60m deep (33' 6" x 15' 1") This delightful garden is mainly laid to lawn with mature hedges.