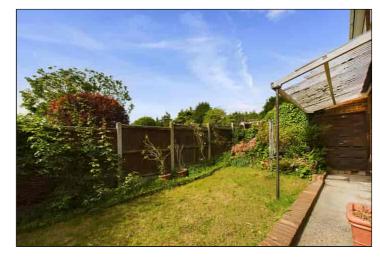

### Rear Garden

10.20m wide x 4.60m deep (33' 6" x 15' 1") This delightful garden is mainly laid to lawn with mature hedges.