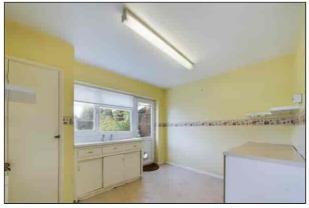

### Kitchen

 $3.30 \text{m} \times 2.81 \text{m} (10' \ 10'' \times 9' \ 3'')$  There is a double glazed window and door to the rear which provides access to the garden, fitted base units with sink, fitted cupboard and vinyl flooring.