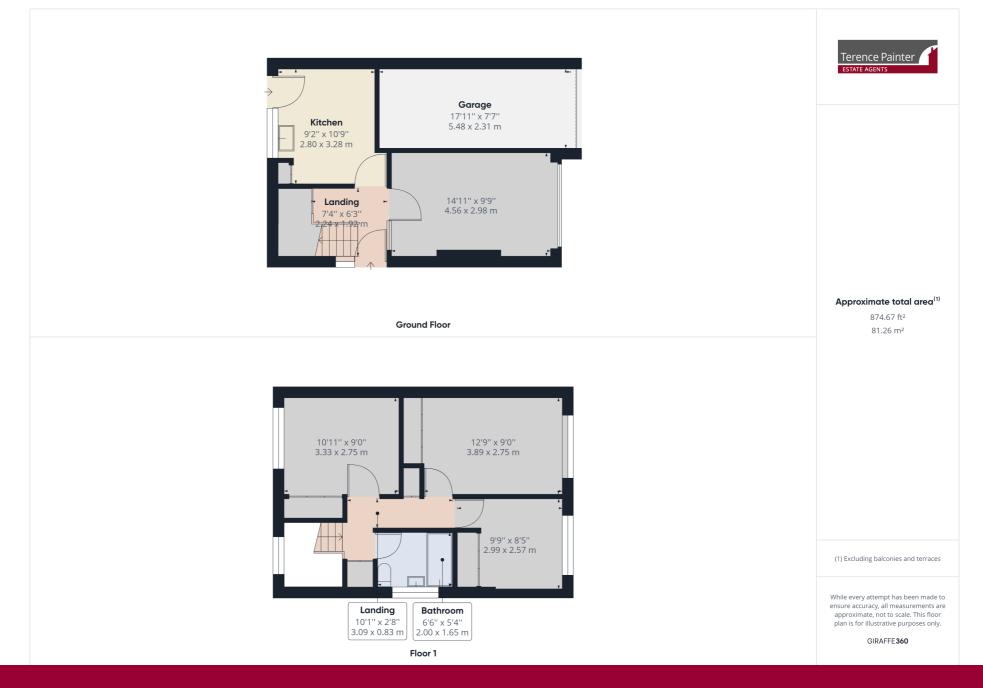

This home does require updating and has accommodation arranged over two floors comprising a welcoming entrance hall, living room and kitchen on the ground floor.

On the first floor you will find the bathroom and three good size bedrooms which all feature built in wardrobes. Externally this property boasts a mainly lawned rear garden, integral garage and a double tandem driveway.

### **Entrance Hall**

 $2.28m \times 2.15m$  (7' 6" x 7' 1") There are carpeted stairs to the first floor, under stairs cupboard, carpet flooring and doors leading off to the living room and kitchen.

# **Living Room**

 $4.81 \text{m} \times 3.00 \text{m}$  (15' 9" x 9' 10") There is a double glazed window to the front of the property, fireplace and carpet flooring.

### Kitchen

 $3.30 \text{m} \times 2.81 \text{m} (10' \ 10'' \times 9' \ 3'')$  There is a double glazed window and door to the rear which provides access to the garden, fitted base units with sink, fitted cupboard and vinyl flooring.

# Landing

There is a double glazed window to the rear on the split landing, loft hatch, airing cupboard, storage cupboard, carpet flooring and doors leading off to the bedrooms and bathroom.

11 Claire Court, Broadstairs, Kent. CT101HP.

### **Bedroom One**

 $3.92 \text{m} \times 2.73 \text{m}$  (12' 10" x 8' 11") There is a double glazed window to the front of the property, fitted wardrobes and carpet flooring.

### **Bedroom Two**

 $3.32m \times 2.80m (10' 11" \times 9' 2")$  There is a double glazed window to the front of the property, fitted wardrobes and carpet flooring.

### **Bedroom Three**

2.58m x 2.54m (8' 6" x 8' 4") There is a double glazed window to the front of the property, fitted wardrobes and carpet flooring.

### **Bathroom**

 $2.00 \text{m} \times 1.66 \text{m}$  (6' 7" x 5' 5") There is a frosted double glazed window to the side of the property, panelled bath with mixer tap with shower attachment, pedestal wash hand basin and a low level w.c. There are part tiled walls and vinyl flooring.

### **Garage & Driveway**

5.46m x 2.29m (17' 11" x 7' 6") There is a metal up and over door, power point and lighting. To the front of the garage is a double tandem driveway.