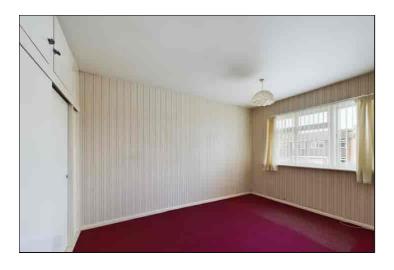

### **Bedroom One**

 $3.92 \text{m} \times 2.73 \text{m}$  (12' 10" x 8' 11") There is a double glazed window to the front of the property, fitted wardrobes and carpet flooring.

### **Bedroom Two**

 $3.32m \times 2.80m (10' 11" \times 9' 2")$  There is a double glazed window to the front of the property, fitted wardrobes and carpet flooring.

### **Bedroom Three**

2.58m x 2.54m (8' 6" x 8' 4") There is a double glazed window to the front of the property, fitted wardrobes and carpet flooring.