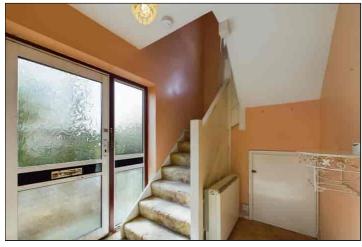

### **Entrance Hall**

 $2.28m \times 2.15m$  (7' 6" x 7' 1") There are carpeted stairs to the first floor, under stairs cupboard, carpet flooring and doors leading off to the living room and kitchen.

# Landing

There is a double glazed window to the rear on the split landing, loft hatch, airing cupboard, storage cupboard, carpet flooring and doors leading off to the bedrooms and bathroom.

11 Claire Court, Broadstairs, Kent. CT101HP.