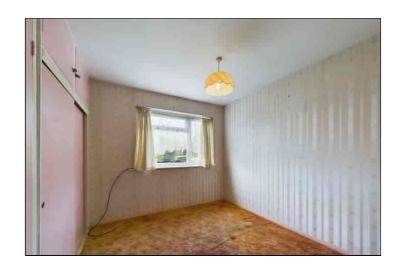

### **Bedroom One**

 $3.92 \text{m} \times 2.73 \text{m}$  (12' 10" x 8' 11") There is a double glazed window to the front of the property, fitted wardrobes and carpet flooring.

### **Bedroom Two**

 $3.32m \times 2.80m (10' 11" \times 9' 2")$  There is a double glazed window to the front of the property, fitted wardrobes and carpet flooring.

### **Bedroom Three**

2.58m x 2.54m (8' 6" x 8' 4") There is a double glazed window to the front of the property, fitted wardrobes and carpet flooring.