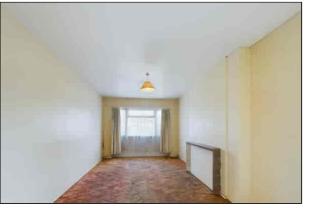

# **Living Room**

 $4.81 \text{m} \times 3.00 \text{m}$  (15' 9" x 9' 10") There is a double glazed window to the front of the property, fireplace and carpet flooring.