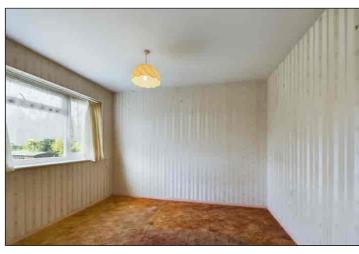

### **Bedroom One**

 $3.92 \text{m} \times 2.73 \text{m}$  (12' 10" x 8' 11") There is a double glazed window to the front of the property, fitted wardrobes and carpet flooring.

### **Bedroom Two**

 $3.32m \times 2.80m (10' 11" \times 9' 2")$  There is a double glazed window to the front of the property, fitted wardrobes and carpet flooring.

### **Bedroom Three**

2.58m x 2.54m (8' 6" x 8' 4") There is a double glazed window to the front of the property, fitted wardrobes and carpet flooring.