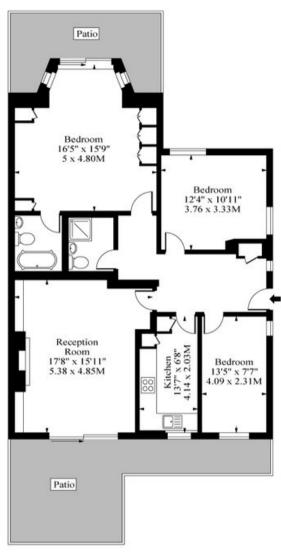

020 7624 4443

info@jaffeproperties.co.uk

www.jaffeproperties.co.uk

Garden Floor

Approx Gross Internal Area

1072 Sq Ft - 99.62 Sq M

Measured in accordance with RICS guidelines. Every attempt is made to ensure accuracy However all measurments are approximate.

The floor plan is illustrative purposes only and is not to scale