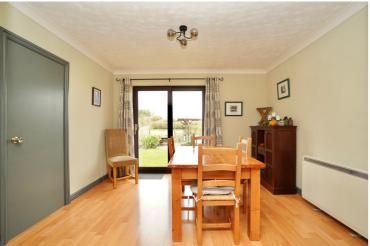

### **Entrance Hall**

stairs to the First Floor Landing, electric night storage heater

W.C W.C, wash hand basin, frosted window

Lounge

two windows to the front aspect, fireplace with open fire, electric night storage heater, TV point, coved ceiling, arch through to Dining Room