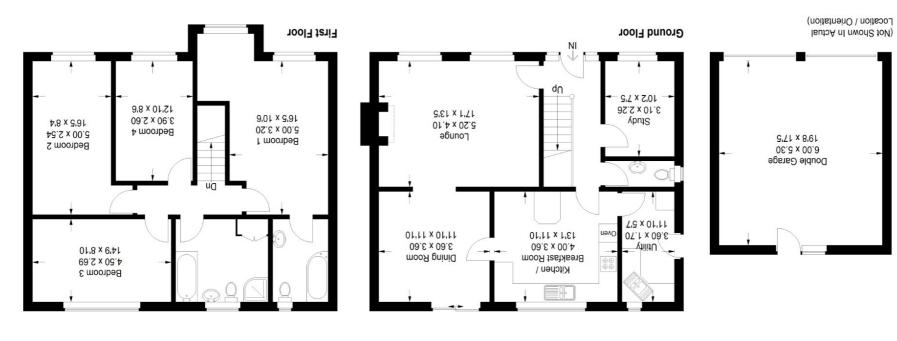

ft ps 343f \ m ps 0.53f = t53.0 sq m / 1646 sq ft

ft ps 866f \ m ps 7.38f = lstoT ft ps 235 \ m ps 7.25 = 96ara0

PARTNERS Laner

btJ xiqesuoH shapes and compass bearings before making any decisions reliant upon them. (ID1062681) are approximate. Whilst every care is taken in the preparation of this plan, please check all dimensions, This plan is for layout guidance only. Not drawn to scale unless stated. Windows and door openings

### **Ground Floor**

#### Accommodation

The house offers FOUR DOUBLE BEDROOMS with EN-SUITE BATHROOM to principle bedroom. There are THREE RECEPTION ROOMS, a generous KITCHEN BREAKFAST ROOM and UTILITY ROOM.

PVCu double glazing throughout.

### **Entrance Hall**

stairs to the First Floor Landing, electric night storage heater

W.C W.C, wash hand basin, frosted window

Lounge

two windows to the front aspect, fireplace with open fire, electric night storage heater, TV point, coved ceiling, arch through to Dining Room

### **Dining Room**

sliding patio doors to the Rear Garden, electric night storage heater, coved ceiling, door to Kitchen Breakfast Room

### **Kitchen Breakfast Room**

base and eye level cupboards, work surfaces with tiled splash backs and one and a half bowl sink unit with mixer tap, plumbing for dishwasher, window to the rear

#### Study

window to the front aspect, electric night storage heater, coved ceiling

#### **First Floor**

**First Floor Landing** doors to

**Bedroom One** two windows to the front aspect, electric night storage heater, loft access

**En-Suite Bathroom** corner bath with shower, pedestal wash basin, W.C, heated towel rail, fan heater, frosted window

**Bedroom Two** window to the front aspect, electric night storage heater

**Bedroom Three** window to the rear aspect, electric night storage heater

**Bedroom Four** window to the front aspect, electric night storage heater

#### Bathroom

bath, corner shower, pedestal wash basin, W.C, large airing cupboard, heated towel rail, frosted window, electric shaver socket, fan heater, tiled floor

#### **Double Garage**