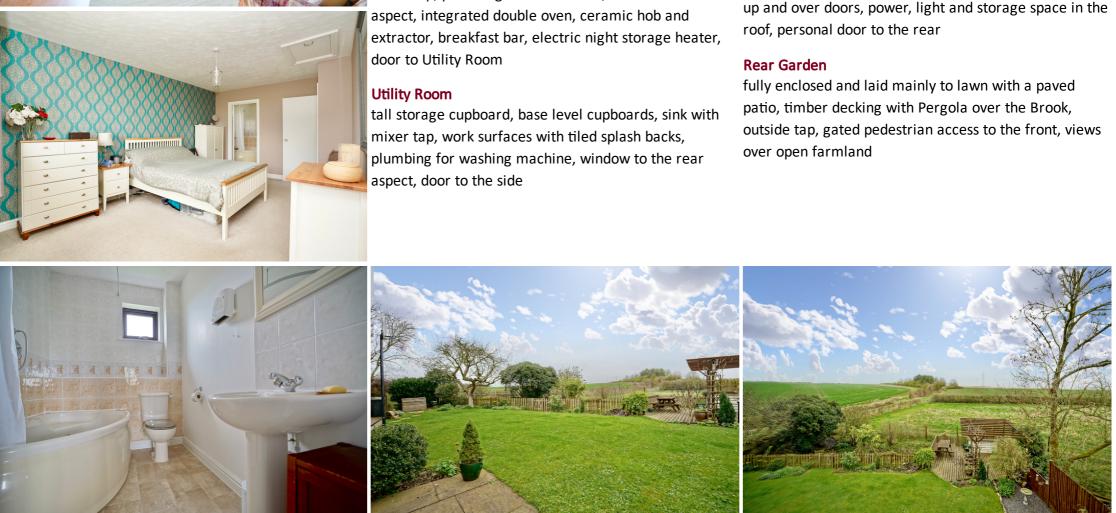

### **Kitchen Breakfast Room**

base and eye level cupboards, work surfaces with tiled splash backs and one and a half bowl sink unit with mixer tap, plumbing for dishwasher, window to the rear

#### Bathroom

bath, corner shower, pedestal wash basin, W.C, large airing cupboard, heated towel rail, frosted window, electric shaver socket, fan heater, tiled floor

#### **Front Garden**

enclosed and laid mainly to lawn with flower and shrub borders, outside lighting and gated driveway for three vehicles