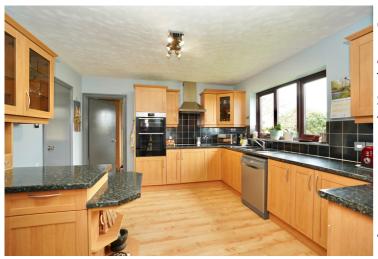

### **Dining Room**

sliding patio doors to the Rear Garden, electric night storage heater, coved ceiling, door to Kitchen Breakfast Room