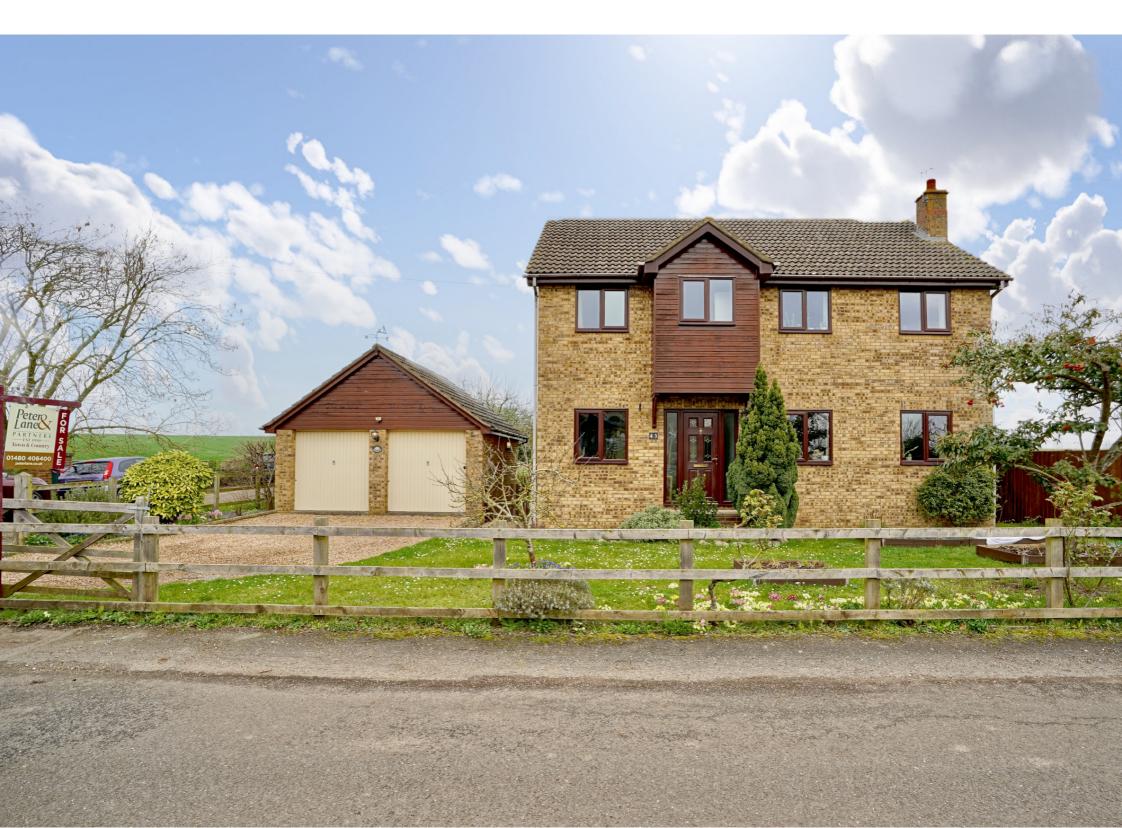

## 43 Staploe Lane, Staploe, St Neots PE19 5JA

# £550,000

- Sought after Hamlet location just outside St Neots.
- PVCu double glazing throughout.
- Detached double garage and ample gated off road parking.
- Semi-rural location, backing onto open farmland.
- Stunning enclosed gardens.

#### Accommodation

The house offers FOUR DOUBLE BEDROOMS with EN-SUITE BATHROOM to principle bedroom. There are THREE RECEPTION ROOMS, a generous KITCHEN BREAKFAST ROOM and UTILITY ROOM.

PVCu double glazing throughout.

Ample gated off road parking leads to the DETACHED DOUBLE GARAGE. The rear garden is fully enclosed and enjoys views over the open farmland to the rear.

Door to

#### **Front Garden**

enclosed and laid mainly to lawn with flower and shrub borders, outside lighting and gated driveway for three vehicles

#### **Double Garage**