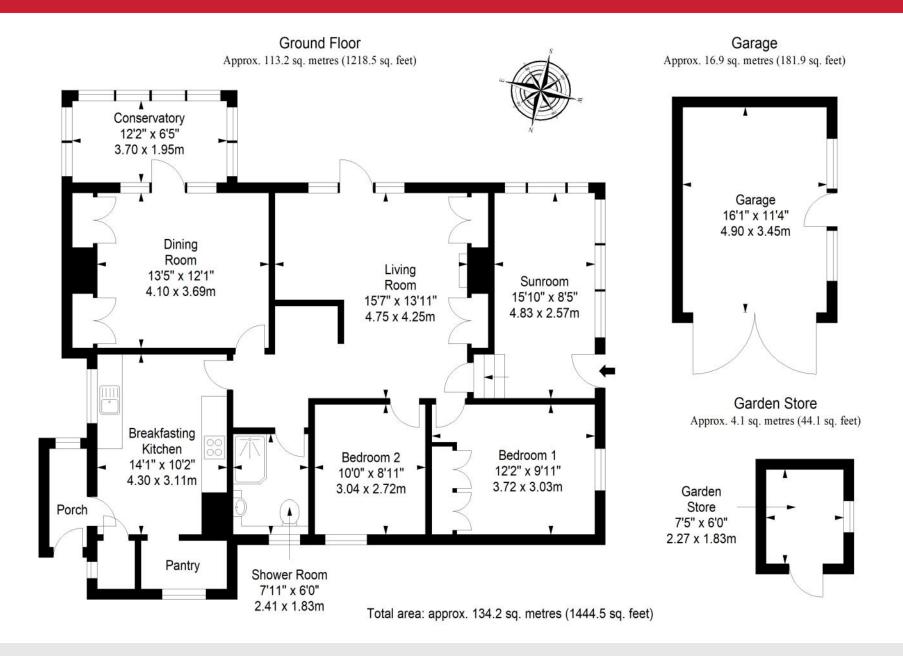

alow in Strathkinness
- Sought-after village location
- Lovely countryside views
- Sunny and spacious living room
- Sun-facing dual-aspect sunroom
- Dining room with adjoining conservatory
- Breakfasting kitchen with pantry and rear porch
- West-facing main bedroom with wardrobes
- Versatile second bedroom
- Shower room with vanity storage
- Minimalist front garden
- Generous rear garden with store and outdoor seating space
- Multi-car driveway and garage parking
- Gas central heating and double glazing



"The versatile four reception rooms and two bedrooms are ideal for families, and beautiful sunny gardens complement the home."

















"The spacious property benefits from a multi-vehicle driveway, a single garage, generous gardens and lovely countryside views."



# Floorplan







## Our Branches

#### **ANSTRUTHER**

5A Shore Street, Anstruther, KY10 3EA 01333 310481 anstrutherea@thorntons-law.co.uk

#### **ARBROATH**

165 High Street, Arbroath, DD1 1DR 01241 876633 arbroathea@thorntons-law.co.uk

#### **BONNYRIGG**

3-7 High Street, Bonnyrigg, EH19 2DA 0131 663 7135 bonnyriggea@thorntons-law.co.uk

#### **CUPAR**

49 Bonnygate, Cupar, KY15 4BY 01334 656564 cuparea@thorntons-law.co.uk

#### **DUNDEE**

Whitehall House, 33 Yeaman Shore Dundee DD1 4BJ 01382 200099 dundeeea@thorntons-law.co.uk

#### **EDINBURGH**

Citypoint, 3rd Floor, 65 Haymarket Terrace, Edinburgh, EH12 5HD 0131 297 5980 edinea@thorntons-law.co.uk

#### **FORFAR**

53 East High Street, Forfar, DD8 2EL 01307 466886 forfarea@thorntons-law.co.uk

#### MONTROSE

55 High Street, Montrose, DD10 8LR