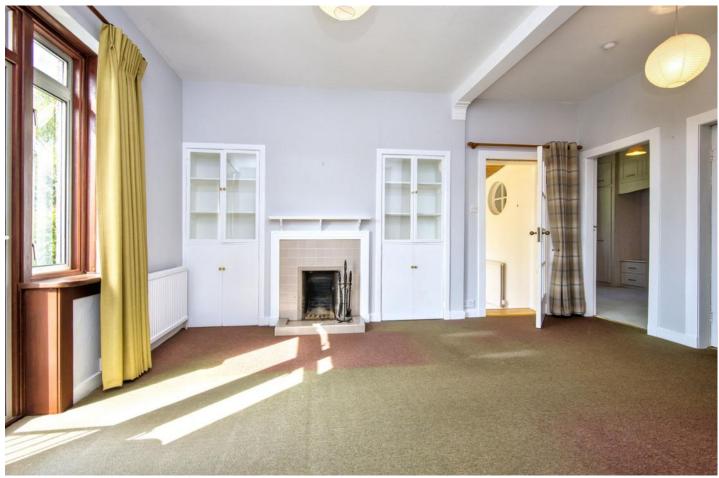

## Summary

Enjoying a sought-after village setting in Strathkinness, surrounded by picturesque countryside, this generous detached bungalow boasts spacious accommodation with modern interiors and lovely countryside views. The south-facing home comprises two spacious bedrooms, four reception rooms, a breakfasting kitchen, and a shower room. Externally, Drumcarro benefits from a large, gated driveway leading to a single detached garage, generous gardens, sun-facing to the rear with a store and an outdoor seating area. The property is within walking distance of bus links, a primary school, and a pub, and it is a short drive away from St Andrews' wide selection of amenities and attractions. Extras: all fitted floor and window coverings, light fittings, and integrated/freestanding kitchen appliances will be included in the sale.

### Features

- Detached bungalow in Strathkinness
- Sought-after village location
- Lovely countryside views
- Sunny and spacious living room
- Sun-facing dual-aspect sunroom
- Dining room with adjoining conservatory
- Breakfasting kitchen with pantry and rear porch
- West-facing main bedroom with wardrobes
- Versatile second bedroom
- Shower room with vanity storage
- Minimalist front garden
- Generous rear garden with store and outdoor seating space
- Multi-car driveway and garage parking
- Gas central heating and double glazing

"The versatile four reception rooms and two bedrooms are ideal for families, and beautiful sunny gardens complement the home."

"The spacious property benefits from a multi-vehicle driveway, a single garage, generous gardens and lovely countryside views."