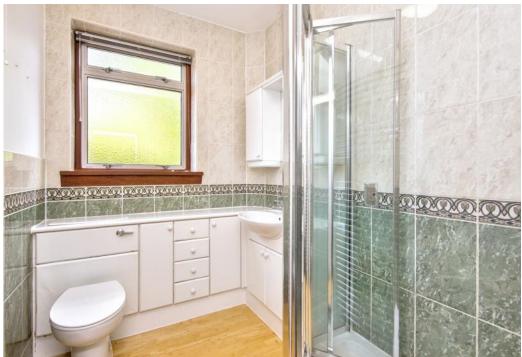

## Summary

Enjoying a sought-after village setting in Strathkinness, surrounded by picturesque countryside, this generous detached bungalow boasts spacious accommodation with modern interiors and lovely countryside views. The south-facing home comprises two spacious bedrooms, four reception rooms, a breakfasting kitchen, and a shower room. Externally, Drumcarro benefits from a large, gated driveway leading to a single detached garage, generous gardens, sun-facing to the rear with a store and an outdoor seating area. The property is within walking distance of bus links, a primary school, and a pub, and it is a short drive away from St Andrews' wide selection of amenities and attractions. Extras: all fitted floor and window coverings, light fittings, and integrated/freestanding kitchen appliances will be included in the sale.

### Features

- Detached bungalow in Strathkinness
- Sought-after village location
- Lovely countryside views
- Sunny and spacious living room
- Sun-facing dual-aspect sunroom
- Dining room with adjoining conservatory
- Breakfasting kitchen with pantry and rear porch
- West-facing main bedroom with wardrobes
- Versatile second bedroom
- Shower room with vanity storage
- Minimalist front garden
- Generous rear garden with store and outdoor seating space
- Multi-car driveway and garage parking
- Gas central heating and double glazing