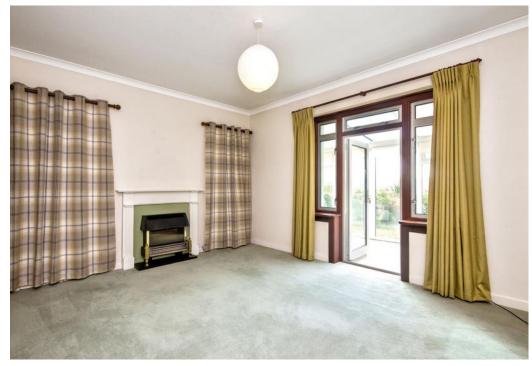

## Summary

Enjoying a sought-after village setting in Strathkinness, surrounded by picturesque countryside, this generous detached bungalow boasts spacious accommodation with modern interiors and lovely countryside views. The south-facing home comprises two spacious bedrooms, four reception rooms, a breakfasting kitchen, and a shower room. Externally, Drumcarro benefits from a large, gated driveway leading to a single detached garage, generous gardens, sun-facing to the rear with a store and an outdoor seating area. The property is within walking distance of bus links, a primary school, and a pub, and it is a short drive away from St Andrews' wide selection of amenities and attractions. Extras: all fitted floor and window coverings, light fittings, and integrated/freestanding kitchen appliances will be included in the sale.

### Features

- Detached bungalow in Strathkinness
- Sought-after village location
- Lovely countryside views
- Sunny and spacious living room
- Sun-facing dual-aspect sunroom
- Dining room with adjoining conservatory
- Breakfasting kitchen with pantry and rear porch
- West-facing main bedroom with wardrobes
- Versatile second bedroom
- Shower room with vanity storage
- Minimalist front garden
- Generous rear garden with store and outdoor seating space
- Multi-car driveway and garage parking
- Gas central heating and double glazing