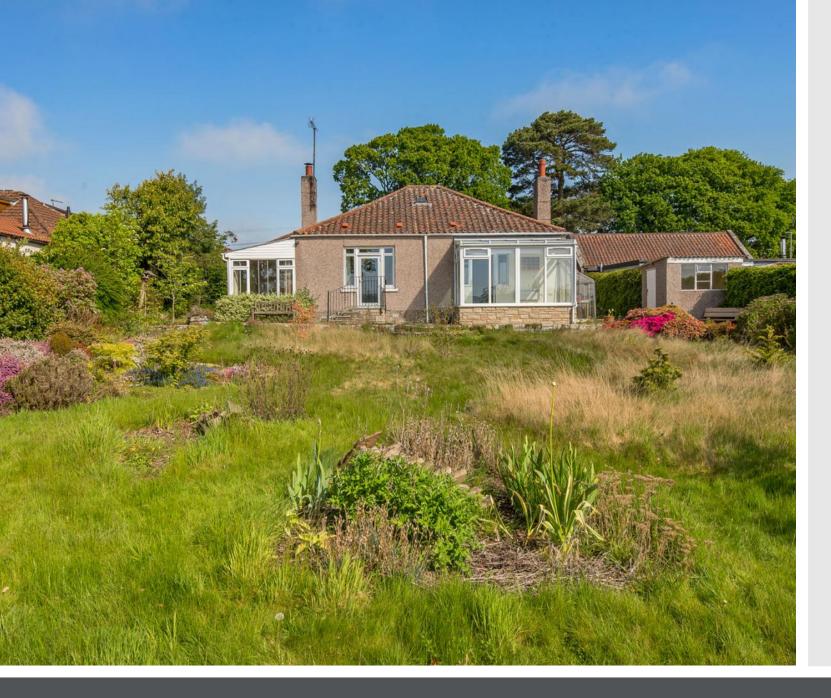

## Summary

Enjoying a sought-after village setting in Strathkinness, surrounded by picturesque countryside, this generous detached bungalow boasts spacious accommodation with modern interiors and lovely countryside views. The south-facing home comprises two spacious bedrooms, four reception rooms, a breakfasting kitchen, and a shower room. Externally, Drumcarro benefits from a large, gated driveway leading to a single detached garage, generous gardens, sun-facing to the rear with a store and an outdoor seating area. The property is within walking distance of bus links, a primary school, and a pub, and it is a short drive away from St Andrews' wide selection of amenities and attractions. Extras: all fitted floor and window coverings, light fittings, and integrated/freestanding kitchen appliances will be included in the sale.

### Features

- Detached bungalow in Strathkinness
- Sought-after village location
- Lovely countryside views
- Sunny and spacious living room
- Sun-facing dual-aspect sunroom
- Dining room with adjoining conservatory
- Breakfasting kitchen with pantry and rear porch
- West-facing main bedroom with wardrobes
- Versatile second bedroom
- Shower room with vanity storage
- Minimalist front garden
- Generous rear garden with store and outdoor seating space
- Multi-car driveway and garage parking
- Gas central heating and double glazing

"The versatile four reception rooms and two bedrooms are ideal for families, and beautiful sunny gardens complement the home."

"The spacious property benefits from a multi-vehicle driveway, a single garage, generous gardens and lovely countryside views."