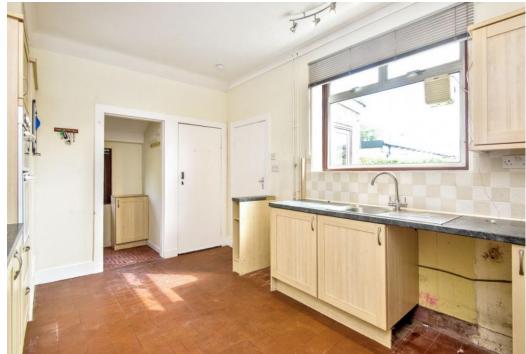

## Summary

Enjoying a sought-after village setting in Strathkinness, surrounded by picturesque countryside, this generous detached bungalow boasts spacious accommodation with modern interiors and lovely countryside views. The south-facing home comprises two spacious bedrooms, four reception rooms, a breakfasting kitchen, and a shower room. Externally, Drumcarro benefits from a large, gated driveway leading to a single detached garage, generous gardens, sun-facing to the rear with a store and an outdoor seating area. The property is within walking distance of bus links, a primary school, and a pub, and it is a short drive away from St Andrews' wide selection of amenities and attractions. Extras: all fitted floor and window coverings, light fittings, and integrated/freestanding kitchen appliances will be included in the sale.

### Features

- Detached bungalow in Strathkinness
- Sought-after village location
- Lovely countryside views
- Sunny and spacious living room
- Sun-facing dual-aspect sunroom
- Dining room with adjoining conservatory
- Breakfasting kitchen with pantry and rear porch
- West-facing main bedroom with wardrobes
- Versatile second bedroom
- Shower room with vanity storage
- Minimalist front garden
- Generous rear garden with store and outdoor seating space
- Multi-car driveway and garage parking
- Gas central heating and double glazing