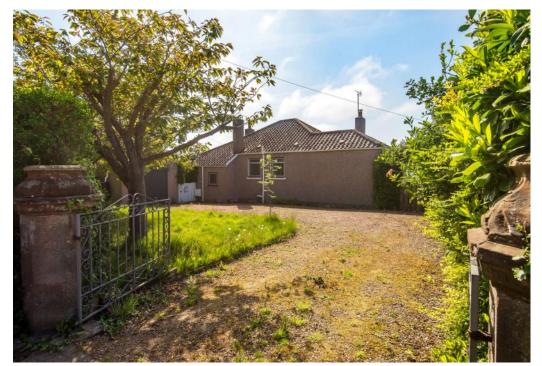

## Summary

Enjoying a sought-after village setting in Strathkinness, surrounded by picturesque countryside, this generous detached bungalow boasts spacious accommodation with modern interiors and lovely countryside views. The south-facing home comprises two spacious bedrooms, four reception rooms, a breakfasting kitchen, and a shower room. Externally, Drumcarro benefits from a large, gated driveway leading to a single detached garage, generous gardens, sun-facing to the rear with a store and an outdoor seating area. The property is within walking distance of bus links, a primary school, and a pub, and it is a short drive away from St Andrews' wide selection of amenities and attractions. Extras: all fitted floor and window coverings, light fittings, and integrated/freestanding kitchen appliances will be included in the sale.

### Features

- Detached bungalow in Strathkinness
- Sought-after village location
- Lovely countryside views
- Sunny and spacious living room
- Sun-facing dual-aspect sunroom
- Dining room with adjoining conservatory
- Breakfasting kitchen with pantry and rear porch
- West-facing main bedroom with wardrobes
- Versatile second bedroom
- Shower room with vanity storage
- Minimalist front garden
- Generous rear garden with store and outdoor seating space
- Multi-car driveway and garage parking
- Gas central heating and double glazing

"The versatile four reception rooms and two bedrooms are ideal for families, and beautiful sunny gardens complement the home."

"The spacious property benefits from a multi-vehicle driveway, a single garage, generous gardens and lovely countryside views."