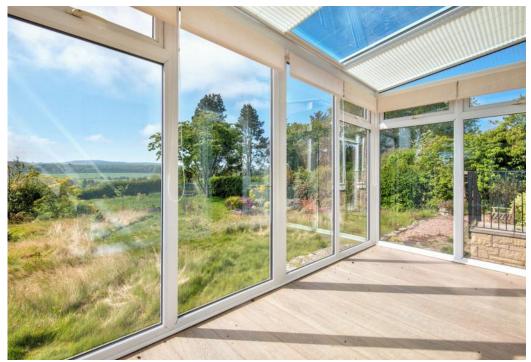

## Summary

Enjoying a sought-after village setting in Strathkinness, surrounded by picturesque countryside, this generous detached bungalow boasts spacious accommodation with modern interiors and lovely countryside views. The south-facing home comprises two spacious bedrooms, four reception rooms, a breakfasting kitchen, and a shower room. Externally, Drumcarro benefits from a large, gated driveway leading to a single detached garage, generous gardens, sun-facing to the rear with a store and an outdoor seating area. The property is within walking distance of bus links, a primary school, and a pub, and it is a short drive away from St Andrews' wide selection of amenities and attractions. Extras: all fitted floor and window coverings, light fittings, and integrated/freestanding kitchen appliances will be included in the sale.

### Features

- Detached bungalow in Strathkinness
- Sought-after village location
- Lovely countryside views
- Sunny and spacious living room
- Sun-facing dual-aspect sunroom
- Dining room with adjoining conservatory
- Breakfasting kitchen with pantry and rear porch
- West-facing main bedroom with wardrobes
- Versatile second bedroom
- Shower room with vanity storage
- Minimalist front garden
- Generous rear garden with store and outdoor seating space
- Multi-car driveway and garage parking
- Gas central heating and double glazing