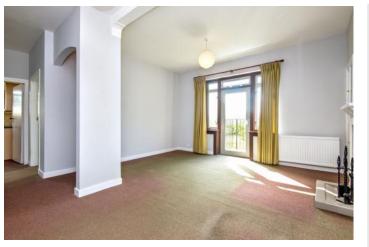

## Summary

Enjoying a sought-after village setting in Strathkinness, surrounded by picturesque countryside, this generous detached bungalow boasts spacious accommodation with modern interiors and lovely countryside views. The south-facing home comprises two spacious bedrooms, four reception rooms, a breakfasting kitchen, and a shower room. Externally, Drumcarro benefits from a large, gated driveway leading to a single detached garage, generous gardens, sun-facing to the rear with a store and an outdoor seating area. The property is within walking distance of bus links, a primary school, and a pub, and it is a short drive away from St Andrews' wide selection of amenities and attractions. Extras: all fitted floor and window coverings, light fittings, and integrated/freestanding kitchen appliances will be included in the sale.

### Features

- Detached bungalow in Strathkinness
- Sought-after village location
- Lovely countryside views
- Sunny and spacious living room
- Sun-facing dual-aspect sunroom
- Dining room with adjoining conservatory
- Breakfasting kitchen with pantry and rear porch
- West-facing main bedroom with wardrobes
- Versatile second bedroom
- Shower room with vanity storage
- Minimalist front garden
- Generous rear garden with store and outdoor seating space
- Multi-car driveway and garage parking
- Gas central heating and double glazing