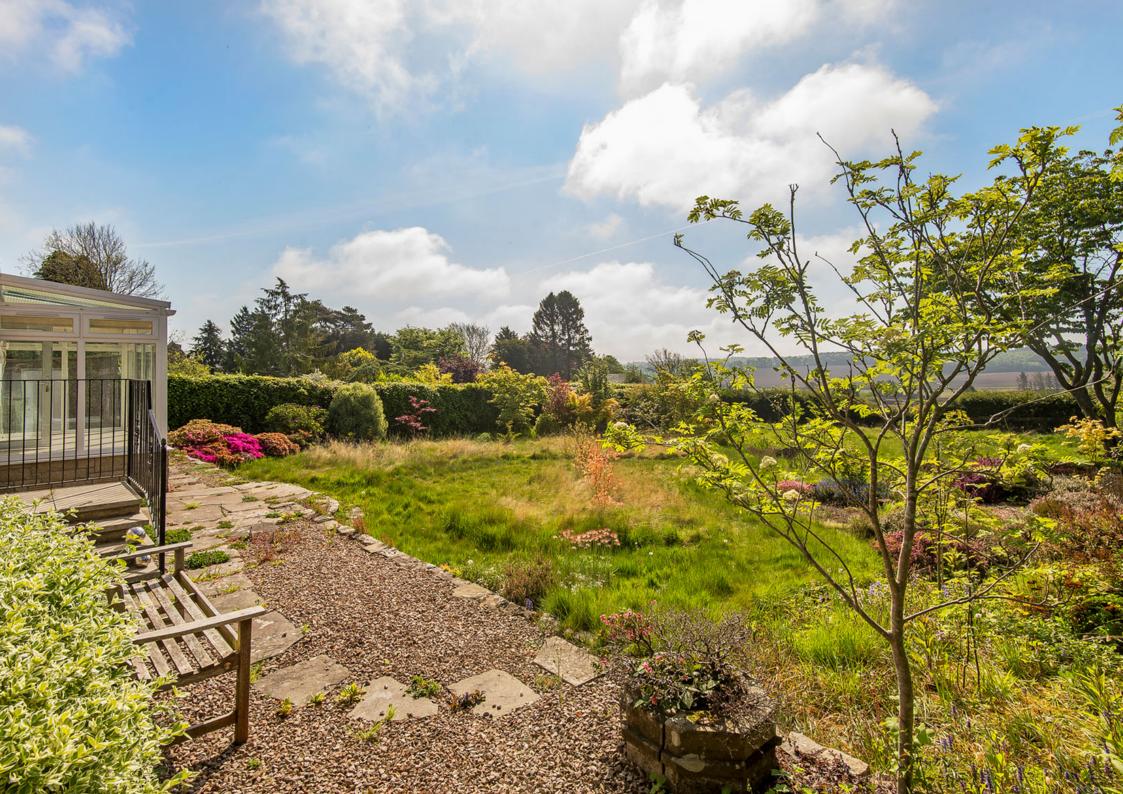

## Summary

Enjoying a sought-after village setting in Strathkinness, surrounded by picturesque countryside, this generous detached bungalow boasts spacious accommodation with modern interiors and lovely countryside views. The south-facing home comprises two spacious bedrooms, four reception rooms, a breakfasting kitchen, and a shower room. Externally, Drumcarro benefits from a large, gated driveway leading to a single detached garage, generous gardens, sun-facing to the rear with a store and an outdoor seating area. The property is within walking distance of bus links, a primary school, and a pub, and it is a short drive away from St Andrews' wide selection of amenities and attractions. Extras: all fitted floor and window coverings, light fittings, and integrated/freestanding kitchen appliances will be included in the sale.

### Features

- Detached bungalow in Strathkinness
- Sought-after village location
- Lovely countryside views
- Sunny and spacious living room
- Sun-facing dual-aspect sunroom
- Dining room with adjoining conservatory
- Breakfasting kitchen with pantry and rear porch
- West-facing main bedroom with wardrobes
- Versatile second bedroom
- Shower room with vanity storage
- Minimalist front garden
- Generous rear garden with store and outdoor seating space
- Multi-car driveway and garage parking
- Gas central heating and double glazing

"The versatile four reception rooms and two bedrooms are ideal for families, and beautiful sunny gardens complement the home."

"The spacious property benefits from a multi-vehicle driveway, a single garage, generous gardens and lovely countryside views."