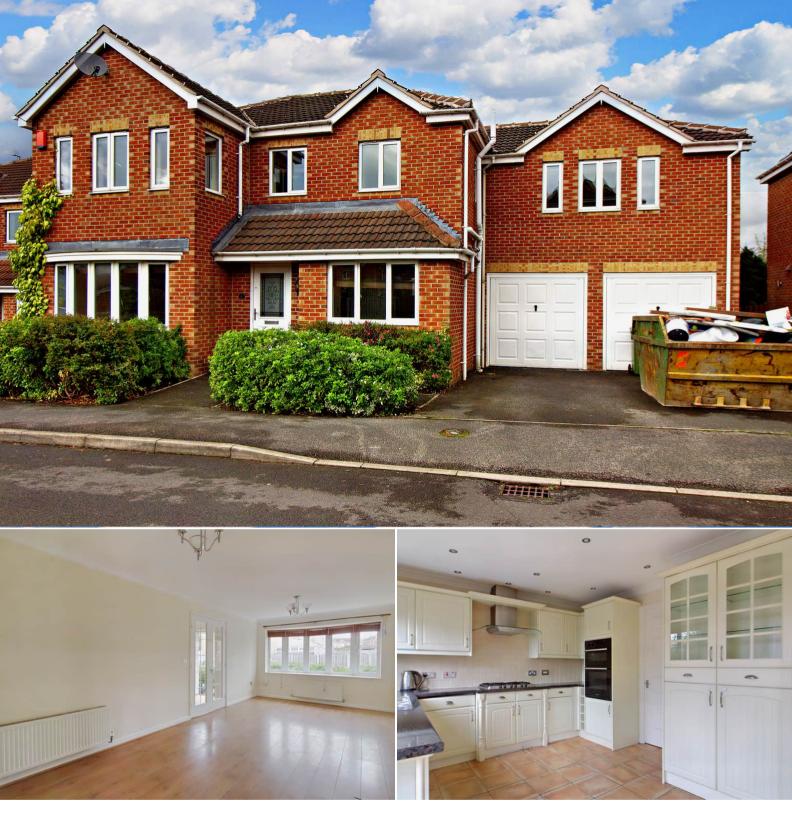

## Rosedale Drive Wakefield

Bettermove are proud to present this impressive 5 bedroom house in the sought after area of Tingley available with no forward chain.

The property benefits from double glazing, gas central heating throughout and has off street parking available via the driveway and double garages. The council tax band is F.

The interior of this beautifully presented spacious property comprises a spacious living room, utility room, downstairs WC, study room, dining room and fitted kitchen on the ground floor. The first floor consists of 5 bedrooms, 2 ensuite bathrooms and the family bathroom. The exterior boasts a private rear garden with seating area, perfect for enjoying the summer months.

Located in the popular village of Tingley, the property is close to a range of amenities, including shops, supermarkets, restaurants and pubs. There are great primary and secondary schools nearby and Ardsley Reservoir on your doorstep. Excellent transport connections can be found from the M62 & the M1, Batley & Outwood Train Stations and many local buses.