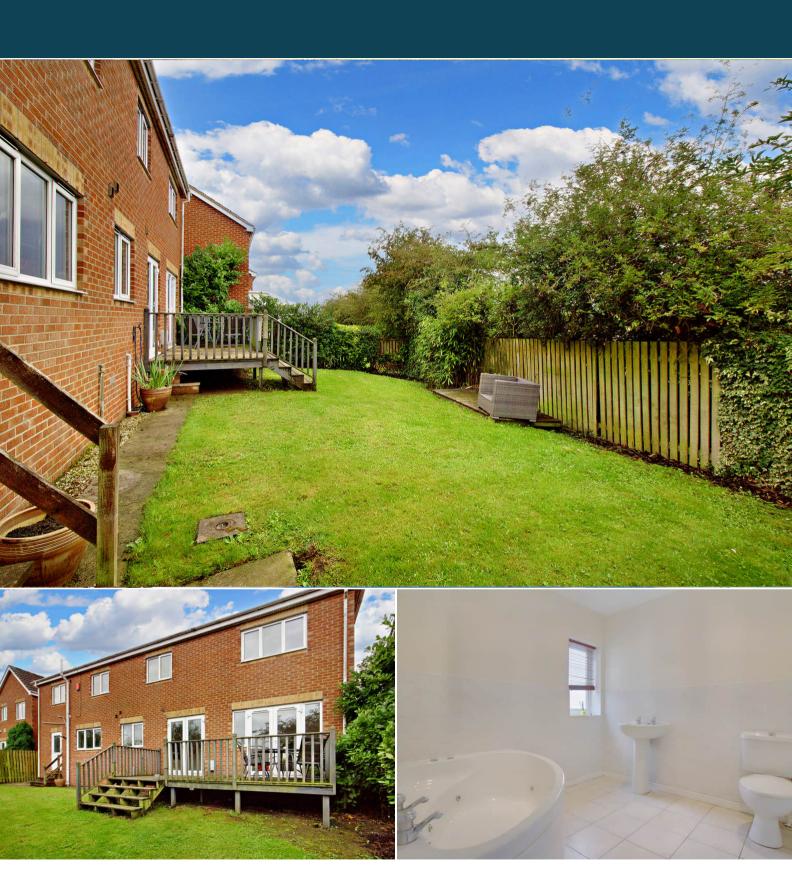

The interior of this beautifully presented spacious property comprises a spacious living room, utility room, downstairs WC, study room, dining room and fitted kitchen on the ground floor. The first floor consists of 5 bedrooms, 2 ensuite bathrooms and the family bathroom. The exterior boasts a private rear garden with seating area, perfect for enjoying the summer months.