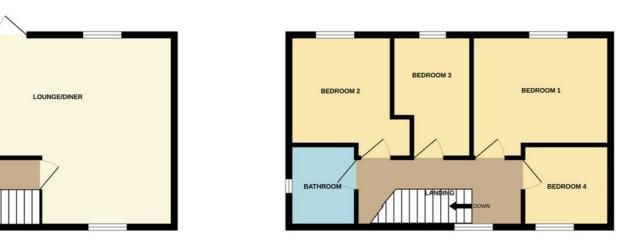

### **ENTRANCE HALL**

1.8m x 3.7m (5' 11" x 12' 2") (approx)

Door to front and stairs to first floor.

## **LOUNGE**

5.3m(max) 3.5m (min) (17' 5" x 11' 6") x 5.6m (max) 2.9m (min) (18' 4" x 9' 6") (approx) (L- Shape) UPVC double glazed windows to rear and front, French door to rear. Vertical radiator and radiator.

# FIRST FLOOR LANDING

Cupboard.

### **BEDROOM 1**

10' 6" x 9' 8" (3.20m x 2.95m) (approx) Window to rear and radiator.

## **BEDROOM 2**

3.3m(max) 2.7m(min) (10' 10" x 8' 10") x 3.1m(min) 3.4m(max) (10' 2" x 11' 2") (approx) Window to rear and radiator.

#### **BEDROOM 3**

3.4m (11' 2" ) x 1.5m(min) 2.1m(max) (4' 11" x 6' 11") (approx)Window to rear, loft access and radiator.

### **BEDROOM 4**

6' 8" x 6' 8" (2.03m x 2.03m) (approx) Window to front.

### **BATHROOM**

2m x 1.6m (6' 7" x 5' 3") (approx) Fitted with a three piece suite comprising low level W/C, wash hand basin, bath with shower over. UPVC double glazed window to side.

#### **AGENT NOTES**

The floorplan is for illustrative purposes only. Fixtures and fittings do not represent the current state of the property. Not to scale and is meant as a guide only.