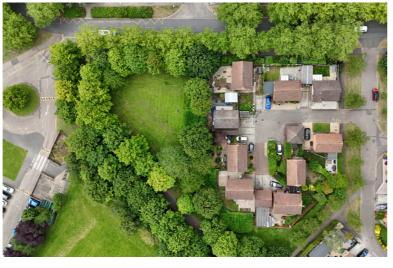

# **OUTSIDE**

The front of the property has fencing with a gate access and has paved patio area and parking. The rear of the property has fencing and paved patio area.