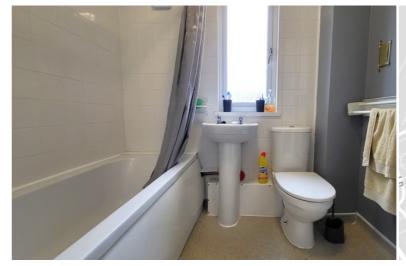

### **BATHROOM**

2m x 1.6m (6' 7" x 5' 3") (approx) Fitted with a three piece suite comprising low level W/C, wash hand basin, bath with shower over. UPVC double glazed window to side.