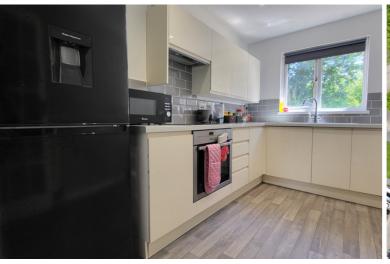

#### **KITCHEN**

2.3m x 3.2m (7' 7" x 10' 6") (approx) Fitted with a range of base and eye level units, soft closing doors with work surfaces over, stainless steel sink with mixer tap, integrated oven, induction hob and space for a fridge/ freezer. UPVC double glazed window to rear.