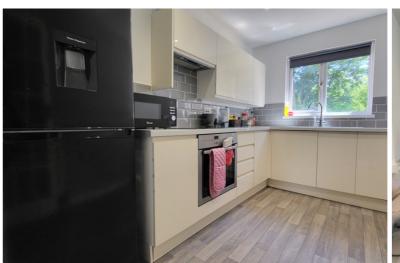

#### **KITCHEN**

2.3m x 3.2m (7' 7" x 10' 6") (approx) Fitted with a range of base and eye level units, soft closing doors with work surfaces over, stainless steel sink with mixer tap, integrated oven, induction hob and space for a fridge/ freezer. UPVC double glazed window to rear.

#### **AGENT NOTES**

Vendor has advised us of the following Glow worm boiler installed 2022 with 10 years warranty

Large loft space

New radiators in living room

New led down lights downstairs

Howdens kitchen with soft closing doors