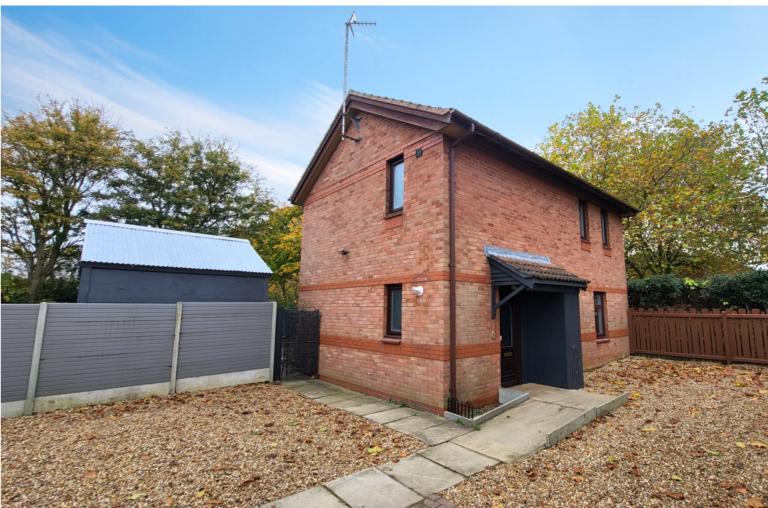

30 Derwood Grove, Werrington PE4 5DD

£290,000

\*\*\* RECENTLY RENNOVATED \*\*\* Tucked away in the corner, this 4 bedroom detached home is fantastic for families. Featuring parking for multiple vehicles, an entrance hall, utility room with wc, kitchen, open plan L-Shaped lounge/diner, 4 bedrooms, family bathroom and rear garden. The home is located in a cul de sac and is just a short walk away from William Law primary school. Viewings recommended. EPC Energy Rating - C/Council Tax Band - C ''.

# **OUTSIDE**

The front of the property has fencing with a gate access and has paved patio area and parking. The rear of the property has fencing and paved patio area.