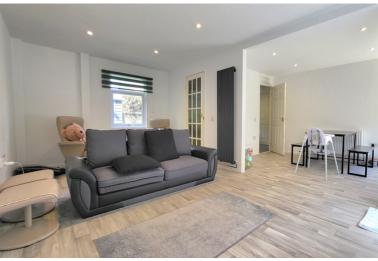

## **LOUNGE**

5.3m(max) 3.5m (min) (17' 5" x 11' 6") x 5.6m (max) 2.9m (min) (18' 4" x 9' 6") (approx) (L- Shape) UPVC double glazed windows to rear and front, French door to rear. Vertical radiator and radiator.