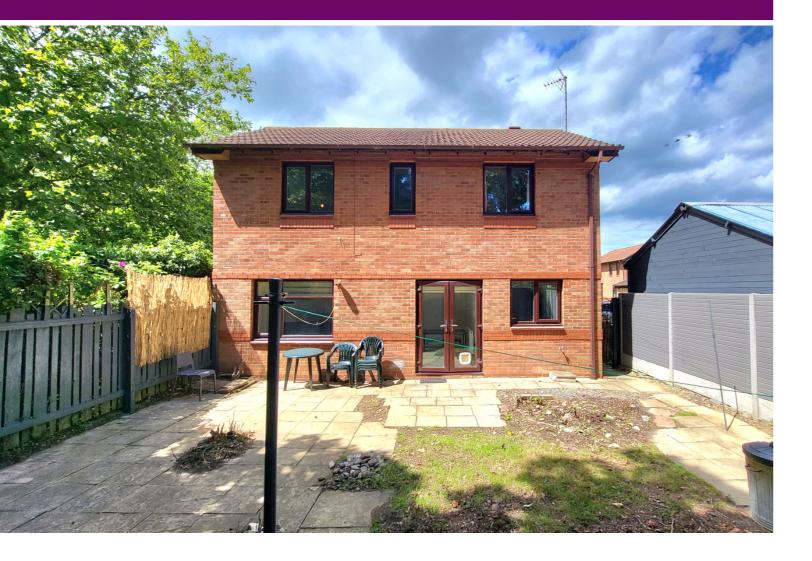

30 Derwood Grove, Werrington PE4 5DD

£290,000

\*\*\* RECENTLY RENNOVATED \*\*\* Tucked away in the corner, this 4 bedroom detached home is fantastic for families. Featuring parking for multiple vehicles, an entrance hall, utility room with wc, kitchen, open plan L-Shaped lounge/diner, 4 bedrooms, family bathroom and rear garden. The home is located in a cul de sac and is just a short walk away from William Law primary school. Viewings recommended. EPC Energy Rating - C/Council Tax Band - C ''.

## **LOUNGE**

5.3m(max) 3.5m (min) (17' 5" x 11' 6") x 5.6m (max) 2.9m (min) (18' 4" x 9' 6") (approx) (L- Shape) UPVC double glazed windows to rear and front, French door to rear. Vertical radiator and radiator.

# **OUTSIDE**

The front of the property has fencing with a gate access and has paved patio area and parking. The rear of the property has fencing and paved patio area.