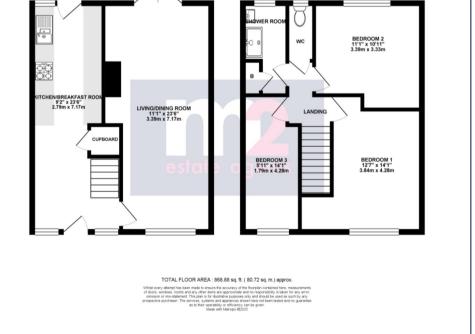

In brief the property comprises: To the ground floor: entrance hall, kitchen/breakfast room, living/dining room with patio doors to the rear. On the first floor: Three bedrooms, bathroom and separate w/c. Outside: To the front, a driveway providing off road parking. To the rear: a small, easily maintained garden enclosed by fencing.