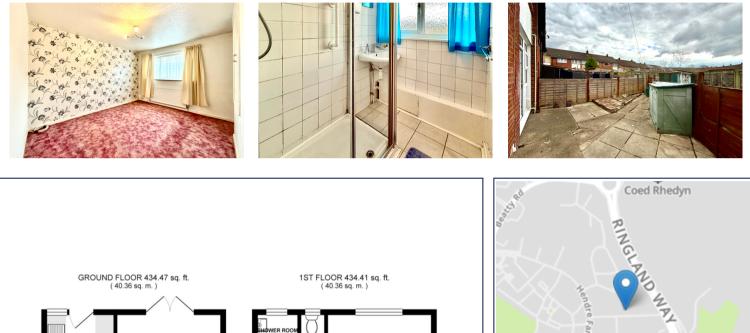

Situated on the popular East side of Newport is this three bedroom mid terrace house located close to all local amenities, bus routes, supermarkets, popular primary & secondary schools, shopping at Newport Retail Park whilst also having the easiest of access to Junction 24 of the M4 making it perfect for commuting.

In brief the property comprises: To the ground floor: entrance hall, kitchen/breakfast room, living/dining room with patio doors to the rear. On the first floor: Three bedrooms, bathroom and separate w/c. Outside: To the front, a driveway providing off road parking. To the rear: a small, easily maintained garden enclosed by fencing.

The property further benefits from a gas combi boiler, Upvc double glazing throughout and is being sold with no onward chain. Services:

Council Tax Band:

в

All room sizes are approximate. Electrical installations, plumbing, central heating and drainage installations are noted on the basis of a visual inspection only. They have not been tested and no warranty of condition or fitness for purpose is implied in their inclusion. Potential purchasers are warned that they must make their own enquiries as to the condition of the appliances, installations or any element of the structure or fabric of the property.