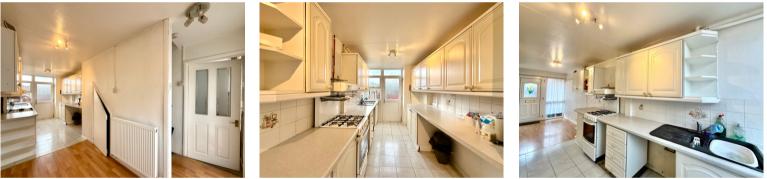

In brief the property comprises: To the ground floor: entrance hall, kitchen/breakfast room, living/dining room with patio doors to the rear. On the first floor: Three bedrooms, bathroom and separate w/c. Outside: To the front, a driveway providing off road parking. To the rear: a small, easily maintained garden enclosed by fencing.