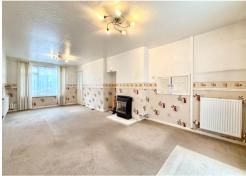

In brief the property comprises: To the ground floor: entrance hall, kitchen/breakfast room, living/dining room with patio doors to the rear. On the first floor: Three bedrooms, bathroom and separate w/c. Outside: To the front, a driveway providing off road parking. To the rear: a small, easily maintained garden enclosed by fencing.